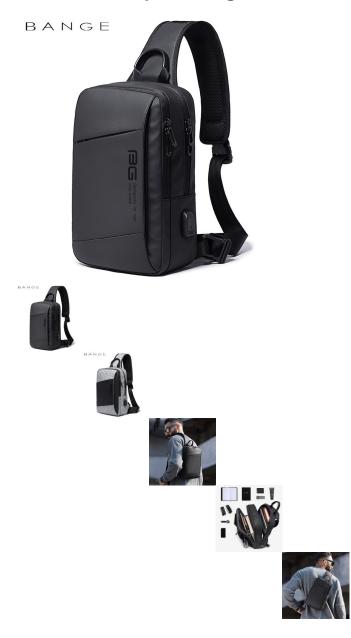

Rating: Not Rated Yet **Price** 

\$10.35

Ask a question about this product

Manufacturer Leiving

| roduct specifics                        | Cool Style                    |
|-----------------------------------------|-------------------------------|
| Style:<br>Source Category:              | Goods In Stock                |
| Is It In Stock:                         | Yes                           |
|                                         | Whole Order                   |
| Inventory Type:                         |                               |
| Article Number:                         | BG-22002                      |
| Is Distribution Supported:              | Support Distribution          |
| Threshold Of Franchise<br>Distribution: | Four Hearts                   |
| Texture Of Material:                    | Oxford                        |
| Cover Opening Mode:                     | Zipper                        |
| Package Internal Structure:             | Mobile Phone Bag, Certificate |
|                                         | Bag, Sandwich Zipper Bag      |
| Bag Size:                               | Small                         |
| Bag Shape:                              | Vertical Style                |
| Function:                               | Wear-resisting                |
| Processing Method:                      | Soft Surface                  |
| Pattern:                                | Solid Color                   |
| Brand:                                  | Class Songs                   |
| Model:                                  | BG-22002                      |
| Hardness:                               | In                            |
| Popular Elements:                       | Sewing Thread                 |
| Lifting Parts:                          | Soft Handle                   |
| Number Of Shoulder Belts:               | Single Root                   |
| Type Of Outer Bag:                      | Inner Patch Pocket            |
| Lining Texture:                         | Polyester Fiber               |
| Place Of Origin:                        | Guangzhou                     |
| Latest Delivery Time:                   | 2                             |
| Colour:                                 | Grey                          |
| Year And Season Of Listing:             | Spring 2020                   |
| With Or Without Interlayer:             | Yes                           |
| Applicable Scenarios:                   | Motion                        |
| Applicable Gender:                      | Male                          |
| Product Category:                       | Men's Chest Bag               |