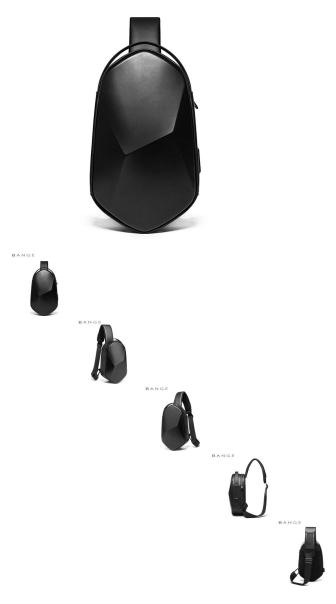

## Bange Chest Bag Men's Single Shoulder Messenger Bag Hard Shell Polyhedron Trend Men's Bag 2020 New Bag

BANGE

Bange Chest Bag Men's Single Shoulder Messenger Bag Hard Shell Polyhedron Trend Men's Bag 2020 New Bag

## Description

| Product specifics                    |                          |
|--------------------------------------|--------------------------|
| Style:                               | Fashion                  |
| Source Category:                     | Goods In Stock           |
| Is It In Stock:                      | Yes                      |
| Inventory Type:                      | Whole Order              |
| Article Number:                      | BG-7213                  |
| Is Distribution Supported:           | Support Distribution     |
| Threshold Of Franchise Distribution: | Four Hearts              |
| Texture Of Material:                 | Oxford                   |
| Cover Opening Mode:                  | Zipper                   |
| Package Internal Structure:          | Mobile Phone Bag, ID Bag |
| Bag Size:                            | In                       |
| Bag Shape:                           | Vertical Style           |
| Function:                            | Wear-resisting           |
| Processing Mode:                     | Soft Surface             |
| Pattern:                             | Solid Color              |
| Brand:                               | Class Songs              |
| Model:                               | BG-7213                  |
| Hardness:                            | In                       |
| Popular Elements:                    | Letter                   |
| Lifting Parts:                       | Soft Handle              |
| Number Of Shoulder Belts:            | Single Root              |
| Type Of Outer Bag:                   | Inner Patch Pocket       |
| Lining Texture:                      | Polyester Fiber          |
| Place Of Origin:                     | Guangzhou                |
| Latest Delivery Time:                | 3                        |
| Colour:                              | Blue, Black, Camouflage  |
| Listing Year And Season:             | Summer 2020              |
| With Or Without Interlayer:          | Yes                      |
| Applicable Scenarios:                | Outdoors                 |
| Applicable Gender:                   | Male                     |
| Product Category:                    | Men's Chest Bag          |