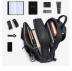

## Class Song New Fashion Versatile Business Chest Bag Outdoor Technology USB Leisure Sports Single Shoulder Men Factory Direct Sales

Class Song New Fashion Versatile Business Chest Bag Outdoor Technology USB Leisure Sports Single Shoulder Men Factory Direct Sales

## Description

| Product specifics           |                               |
|-----------------------------|-------------------------------|
| Style:                      | Cool Style                    |
| Source Category:            | Goods In Stock                |
| Is It In Stock:             | Yes                           |
| Inventory Type:             | Whole Order                   |
| Article Number:             | BG-22002                      |
| Is Distribution Supported:  | Support Distribution          |
| Threshold Of Franchise      | 4 Hearts                      |
| Distribution:               |                               |
| Texture Of Material:        | Oxford                        |
| Cover Opening Mode:         | Zipper                        |
| Package Internal Structure: | Zipper Bag, Mobile Phone Bag, |
|                             | Certificate Bag, Sandwich     |
|                             | Zipper Bag                    |
| Bag Size:                   | Small                         |
| Bag Shape:                  | Vertical Style                |
| Function:                   | Wear-resisting                |
| Processing Mode:            | Soft Surface                  |
| Pattern:                    | Solid Color                   |
| Brand:                      | Bange                         |
| Model:                      | BG-22002                      |
| Hardness:                   | In                            |
| Popular Elements:           | Sewing Thread                 |
| Lifting Parts:              | Soft Handle                   |
| Number Of Shoulder Straps:  | Single Root                   |
| Type Of Outer Bag:          | Inner Patch Pocket            |
| Lining Texture:             | Polyester Fiber               |
| Place Of Origin:            | Guangzhou                     |
| Latest Delivery Time:       | 2                             |
| Colour:                     | Grey                          |
| Listing Year And Season:    | Spring 2020                   |
| With Or Without Interlayer: | Yes                           |
| Applicable Scenarios:       | Motion                        |
| Applicable Gender:          | Male                          |
| Product Category:           | Men's Chest Bag               |