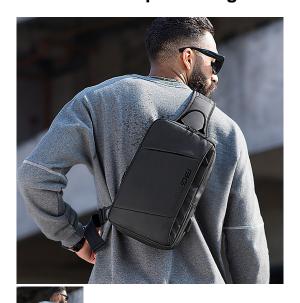

## Class Song New Fashion Versatile Business Chest Bag Outdoor Technology USB Leisure Sports Single Shoulder Men Factory Direct Sales

Class Song New Fashion Versatile Business Chest Bag Outdoor Technology USB Leisure Sports Single Shoulder Men Factory Direct Sales

## Description

| Product specifics           |                               |
|-----------------------------|-------------------------------|
| Style:                      | Cool Style                    |
| Source Category:            | Goods In Stock                |
| Is It In Stock:             | Yes                           |
| Inventory Type:             | Whole Order                   |
| Article Number:             | BG-22002                      |
| Is Distribution Supported:  | Support Distribution          |
| Threshold Of Franchise      | 4 Hearts                      |
| Distribution:               |                               |
| Texture Of Material:        | Oxford                        |
| Cover Opening Mode:         | Zipper                        |
| Package Internal Structure: | Zipper Bag, Mobile Phone Bag, |
|                             | Certificate Bag, Sandwich     |
|                             | Zipper Bag                    |
| Bag Size:                   | Small                         |
| Bag Shape:                  | Vertical Style                |
| Function:                   | Wear-resisting                |
| Processing Mode:            | Soft Surface                  |
| Pattern:                    | Solid Color                   |
| Brand:                      | Bange                         |
| Model:                      | BG-22002                      |
| Hardness:                   | In                            |
| Popular Elements:           | Sewing Thread                 |
| Lifting Parts:              | Soft Handle                   |
| Number Of Shoulder Straps:  | Single Root                   |
| Type Of Outer Bag:          | Inner Patch Pocket            |
| Lining Texture:             | Polyester Fiber               |
| Place Of Origin:            | Guangzhou                     |
| Latest Delivery Time:       | 2                             |
| Colour:                     | Grey                          |
| Listing Year And Season:    | Spring 2020                   |
| With Or Without Interlayer: | Yes                           |
| Applicable Scenarios:       | Motion                        |
| Applicable Gender:          | Male                          |
| Product Category:           | Men's Chest Bag               |