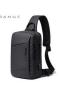

## Class Song New Fashion Versatile Business Chest Bag Outdoor Technology USB Leisure Sports Single Shoulder Men Factory Direct Sales

Class Song New Fashion Versatile Business Chest Bag Outdoor Technology USB Leisure Sports Single Shoulder Men Factory Direct Sales

## Description

| Product specifics           |                               |
|-----------------------------|-------------------------------|
| Style:                      | Cool Style                    |
| Source Category:            | Goods In Stock                |
| Is It In Stock:             | Yes                           |
| Inventory Type:             | Whole Order                   |
| Article Number:             | BG-22002                      |
| Is Distribution Supported:  | Support Distribution          |
| Threshold Of Franchise      | 4 Hearts                      |
| Distribution:               |                               |
| Texture Of Material:        | Oxford                        |
| Cover Opening Mode:         | Zipper                        |
| Package Internal Structure: | Zipper Bag, Mobile Phone Bag, |
|                             | Certificate Bag, Sandwich     |
|                             | Zipper Bag                    |
| Bag Size:                   | Small                         |
| Bag Shape:                  | Vertical Style                |
| Function:                   | Wear-resisting                |
| Processing Mode:            | Soft Surface                  |
| Pattern:                    | Solid Color                   |
| Brand:                      | Bange                         |
| Model:                      | BG-22002                      |
| Hardness:                   | In                            |
| Popular Elements:           | Sewing Thread                 |
| Lifting Parts:              | Soft Handle                   |
| Number Of Shoulder Straps:  | Single Root                   |
| Type Of Outer Bag:          | Inner Patch Pocket            |
| Lining Texture:             | Polyester Fiber               |
| Place Of Origin:            | Guangzhou                     |
| Latest Delivery Time:       | 2                             |
| Colour:                     | Grey                          |
| Listing Year And Season:    | Spring 2020                   |
| With Or Without Interlayer: | Yes                           |
| Applicable Scenarios:       | Motion                        |
| Applicable Gender:          | Male                          |
| Product Category:           | Men's Chest Bag               |