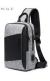

## Class Song New Fashion Versatile Business Chest Bag Outdoor Technology USB Leisure Sports Single Shoulder Men Factory Direct Sales

Class Song New Fashion Versatile Business Chest Bag Outdoor Technology USB Leisure Sports Single Shoulder Men Factory Direct Sales

## Description

| Product specifics           |                               |
|-----------------------------|-------------------------------|
| Style:                      | Cool Style                    |
| Source Category:            | Goods In Stock                |
| Is It In Stock:             | Yes                           |
| Inventory Type:             | Whole Order                   |
| Article Number:             | BG-22002                      |
| Is Distribution Supported:  | Support Distribution          |
| Threshold Of Franchise      | 4 Hearts                      |
| Distribution:               |                               |
| Texture Of Material:        | Oxford                        |
| Cover Opening Mode:         | Zipper                        |
| Package Internal Structure: | Zipper Bag, Mobile Phone Bag, |
|                             | Certificate Bag, Sandwich     |
|                             | Zipper Bag                    |
| Bag Size:                   | Small                         |
| Bag Shape:                  | Vertical Style                |
| Function:                   | Wear-resisting                |
| Processing Mode:            | Soft Surface                  |
| Pattern:                    | Solid Color                   |
| Brand:                      | Bange                         |
| Model:                      | BG-22002                      |
| Hardness:                   | In                            |
| Popular Elements:           | Sewing Thread                 |
| Lifting Parts:              | Soft Handle                   |
| Number Of Shoulder Straps:  | Single Root                   |
| Type Of Outer Bag:          | Inner Patch Pocket            |
| Lining Texture:             | Polyester Fiber               |
| Place Of Origin:            | Guangzhou                     |
| Latest Delivery Time:       | 2                             |
| Colour:                     | Grey                          |
| Listing Year And Season:    | Spring 2020                   |
| With Or Without Interlayer: | Yes                           |
| Applicable Scenarios:       | Motion                        |
| Applicable Gender:          | Male                          |
| Product Category:           | Men's Chest Bag               |