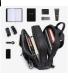

## Description

| Product specifics           |                               |
|-----------------------------|-------------------------------|
| Style:                      | Cool Style                    |
| Source Category:            | Goods In Stock                |
| Is It In Stock:             | Yes                           |
| Inventory Type:             | Whole Order                   |
| Article Number:             | BG-22002                      |
| Is Distribution Supported:  | Support Distribution          |
| Threshold Of Franchise      | Four Hearts                   |
| Distribution:               |                               |
| Texture Of Material:        | Oxford                        |
| Cover Opening Mode:         | Zipper                        |
| Package Internal Structure: | Mobile Phone Bag, Certificate |
|                             | Bag, Sandwich Zipper Bag      |
| Bag Size:                   | Small                         |
| Bag Shape:                  | Vertical Style                |
| Function:                   | Wear-resisting                |
| Processing Method:          | Soft Surface                  |
| Pattern:                    | Solid Color                   |
| Brand:                      | Class Songs                   |
| Model:                      | BG-22002                      |
| Hardness:                   | In                            |
| Popular Elements:           | Sewing Thread                 |
| Lifting Parts:              | Soft Handle                   |
| Number Of Shoulder Belts:   | Single Root                   |
| Type Of Outer Bag:          | Inner Patch Bag               |
| Lining Texture:             | Polyester Fiber               |
| Place Of Origin:            | Guangzhou                     |
| Latest Delivery Time:       | 2                             |
| Colour:                     | Grey                          |
| Listing Year And Season:    | Spring 2020                   |
| With Or Without Interlayer: | Yes                           |
| Applicable Scenarios:       | Leisure Time                  |
| Applicable Gender:          | Male                          |
| Product Category:           | Men's Chest Bag               |