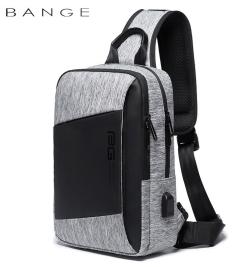

## Class Song New Fashion Versatile Business Chest Bag Outdoor Technology USB Leisure Sports Single Shoulder Men Factory Direct Sales

Class Song New Fashion Versatile Business Chest Bag Outdoor Technology USB Leisure Sports Single Shoulder Men Factory Direct Sales

## Description

| Product specifics           |                               |
|-----------------------------|-------------------------------|
| Style:                      | Cool Style                    |
| Source Category:            | Goods In Stock                |
| Is It In Stock:             | Yes                           |
| Inventory Type:             | Whole Order                   |
| Article Number:             | BG-22002                      |
| Is Distribution Supported:  | Support Distribution          |
| Threshold Of Franchise      | Four Hearts                   |
| Distribution:               |                               |
| Texture Of Material:        | Oxford                        |
| Cover Opening Mode:         | Zipper                        |
| Package Internal Structure: | Mobile Phone Bag, Certificate |
|                             | Bag, Sandwich Zipper Bag      |
| Bag Size:                   | Small                         |
| Bag Shape:                  | Vertical Style                |
| Function:                   | Wear-resisting                |
| Processing Method:          | Soft Surface                  |
| Pattern:                    | Solid Color                   |
| Brand:                      | Class Songs                   |
| Model:                      | BG-22002                      |
| Hardness:                   | In                            |
| Popular Elements:           | Sewing Thread                 |
| Lifting Parts:              | Soft Handle                   |
| Number Of Shoulder Belts:   | Single Root                   |
| Type Of Outer Bag:          | Inner Patch Bag               |
| Lining Texture:             | Polyester Fiber               |
| Place Of Origin:            | Guangzhou                     |
| Latest Delivery Time:       | 2                             |
| Colour:                     | Grey                          |
| Listing Year And Season:    | Spring 2020                   |
| With Or Without Interlayer: | Yes                           |
| Applicable Scenarios:       | Leisure Time                  |
| Applicable Gender:          | Male                          |
| Product Category:           | Men's Chest Bag               |