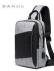

## Class Song New Fashion Versatile Business Chest Bag Outdoor Technology USB Leisure Sports Single Shoulder Men Factory Direct Sales

Class Song New Fashion Versatile Business Chest Bag Outdoor Technology USB Leisure Sports Single Shoulder Men Factory Direct Sales

## Description

| Product specifics           |                               |
|-----------------------------|-------------------------------|
| Style:                      | Cool Style                    |
| Source Category:            | Goods In Stock                |
| Is It In Stock:             | Yes                           |
| Inventory Type:             | Whole Order                   |
| Article Number:             | BG-22002                      |
| Is Distribution Supported:  | Support Distribution          |
| Threshold Of Franchise      | Four Hearts                   |
| Distribution:               |                               |
| Texture Of Material:        | Oxford                        |
| Cover Opening Mode:         | Zipper                        |
| Package Internal Structure: | Mobile Phone Bag, Certificate |
|                             | Bag, Sandwich Zipper Bag      |
| Bag Size:                   | Small                         |
| Bag Shape:                  | Vertical Style                |
| Function:                   | Wear-resisting                |
| Processing Method:          | Soft Surface                  |
| Pattern:                    | Solid Color                   |
| Brand:                      | Class Songs                   |
| Model:                      | BG-22002                      |
| Hardness:                   | In                            |
| Popular Elements:           | Sewing Thread                 |
| Lifting Parts:              | Soft Handle                   |
| Number Of Shoulder Belts:   | Single Root                   |
| Type Of Outer Bag:          | Inner Patch Bag               |
| Lining Texture:             | Polyester Fiber               |
| Place Of Origin:            | Guangzhou                     |
| Latest Delivery Time:       | 2                             |
| Colour:                     | Grey                          |
| Listing Year And Season:    | Spring 2020                   |
| With Or Without Interlayer: | Yes                           |
| Applicable Scenarios:       | Leisure Time                  |
| Applicable Gender:          | Male                          |
| Product Category:           | Men's Chest Bag               |