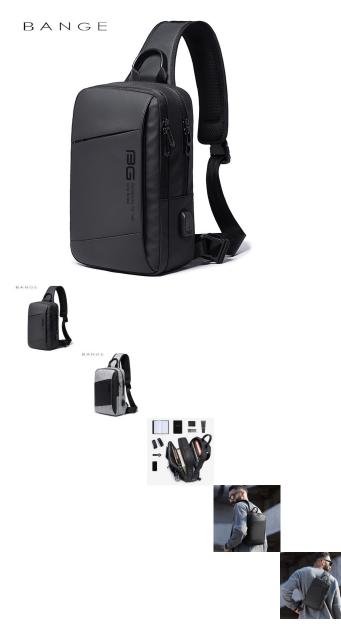

New Sports Leisure Wear Resistant Fashion Technology USB Oxford Cloth Versatile Outdoor One Shoulder Men's Chest Bag

New Sports Leisure Wear Resistant Fashion Technology USB Oxford Cloth Versatile Outdoor One Shoulder Men's Chest Bag

Rating: Not Rated Yet **Price** 

\$10.35

Ask a question about this product

Manufacturer<u>Leiving</u>

|   | Product specifics           |                            |  |  |  |
|---|-----------------------------|----------------------------|--|--|--|
|   | Style:                      | Cool Style                 |  |  |  |
|   | Source Category:            | Goods In Stock             |  |  |  |
|   | Is It In Stock:             | Yes                        |  |  |  |
|   | Inventory Type:             | Whole Order                |  |  |  |
|   | Article Number:             | BG-22002                   |  |  |  |
|   | Is Distribution Supported:  | Support Distribution       |  |  |  |
|   | Threshold Of Franchise      | Four Hearts                |  |  |  |
|   | Distribution:               |                            |  |  |  |
|   | Texture Of Material:        | Oxford                     |  |  |  |
|   | Cover Opening Mode:         | Zipper                     |  |  |  |
|   | Package Internal Structure: | Mobile Phone Bag, Sandwich |  |  |  |
|   |                             | Zipper Bag, Zipper Bag     |  |  |  |
|   | Bag Size:                   | Small                      |  |  |  |
|   | Bag Shape:                  | Vertical Style             |  |  |  |
|   | Function:                   | Wear-resisting             |  |  |  |
|   | Processing Mode:            | Soft Surface               |  |  |  |
|   | Pattern:                    | Solid Color                |  |  |  |
|   | Brand:                      | Class Songs                |  |  |  |
|   | Model:                      | BG-22002                   |  |  |  |
|   | Hardness:                   | In                         |  |  |  |
|   | Popular Elements:           | Sewing Thread              |  |  |  |
|   | Lifting Parts:              | Soft Handle                |  |  |  |
|   | Number Of Shoulder Belts:   | Single Root                |  |  |  |
|   | Type Of Outer Bag:          | Inner Patch Pocket         |  |  |  |
|   | Lining Texture:             | Polyester Fiber            |  |  |  |
|   | Place Of Origin:            | Guangzhou                  |  |  |  |
|   | Latest Delivery Time:       | 2                          |  |  |  |
| Γ | Colour:                     | Grey                       |  |  |  |
|   | Listing Year And Season:    | Winter Of 2019             |  |  |  |
|   | Applicable Gender:          | Male                       |  |  |  |
| Γ | Product Category:           | Men's Chest Bag            |  |  |  |