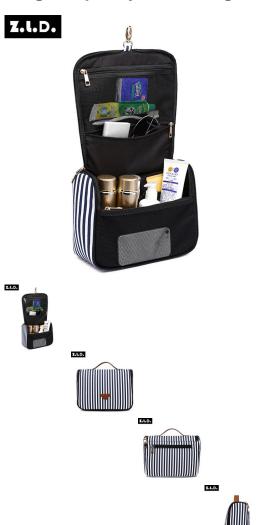

Mugu Women's Striped Make-up Bag Fashion Canvas Storage Bag Portable Large Capacity Wash Bag

Mugu Women's Striped Make-up Bag Fashion Canvas Storage Bag Portable Large Capacity Wash Bag

Rating: Not Rated Yet Price

\$6.65

Ask a question about this product

Manufacturer

| luct specifics                | Goods In Stock              |  |
|-------------------------------|-----------------------------|--|
| Is It In Stock:               | Yes                         |  |
| Inventory Type:               | Whole Order                 |  |
| Article Number:               | 7002                        |  |
| Applicable Scenarios:         | Make Up Bag, Storage Bag,   |  |
|                               | Make-up Storage             |  |
| Is Distribution Supported:    | Support Distribution        |  |
| Product Category:             | Cosmetic Bag                |  |
| Bag Size:                     | In                          |  |
| Package Internal Structure:   | Inside Pocket With A Zipper |  |
| Style:                        | Leisure Time                |  |
| Texture Of Material:          | Canvas                      |  |
| Pattern:                      | Stripe                      |  |
| Popular Elements:             | Sewing Thread               |  |
| Types Of Outer Bags:          | Bag With Cover              |  |
| Internal Structure Of The     | Zipper Lattice              |  |
| Packet:                       |                             |  |
| Lifting Parts:                | Soft Handle                 |  |
| Processing Mode:              | Frosting                    |  |
| Bag Shape:                    | Horizontal Style            |  |
| Capacity:                     | 20-35L                      |  |
| Fashionable Style Of Luggage: | Flip Bag                    |  |
| Cover Opening Mode:           | Zipper                      |  |
| Texture Fabric:               | Canvas                      |  |
| Lining Texture:               | Polyester Fiber             |  |
| Hardness:                     | In                          |  |
| Brand:                        | Auxiliary Wheel Rudder      |  |
| Number Of Shoulder Belts:     | Strapless                   |  |
| Export Or Not:                | No                          |  |
| Colour:                       | Blue Stripe                 |  |
| Year And Season Of Listing:   | Summer Of 2019              |  |