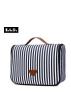

Mugu Women's Striped Make-up Bag Fashion Canvas Storage Bag Portable Large Capacity Wash Bag

Mugu Women's Striped Make-up Bag Fashion Canvas Storage Bag Portable Large Capacity Wash Bag

Rating: Not Rated Yet Price

\$6.65

Ask a question about this product

Manufacturer

| luct specifics                | Goods In Stock              |  |
|-------------------------------|-----------------------------|--|
| Is It In Stock:               | Yes                         |  |
| Inventory Type:               | Whole Order                 |  |
| Article Number:               | 7002                        |  |
| Applicable Scenarios:         | Make Up Bag, Storage Bag,   |  |
|                               | Make-up Storage             |  |
| Is Distribution Supported:    | Support Distribution        |  |
| Product Category:             | Cosmetic Bag                |  |
| Bag Size:                     | In                          |  |
| Package Internal Structure:   | Inside Pocket With A Zipper |  |
| Style:                        | Leisure Time                |  |
| Texture Of Material:          | Canvas                      |  |
| Pattern:                      | Stripe                      |  |
| Popular Elements:             | Sewing Thread               |  |
| Types Of Outer Bags:          | Bag With Cover              |  |
| Internal Structure Of The     | Zipper Lattice              |  |
| Packet:                       |                             |  |
| Lifting Parts:                | Soft Handle                 |  |
| Processing Mode:              | Frosting                    |  |
| Bag Shape:                    | Horizontal Style            |  |
| Capacity:                     | 20-35L                      |  |
| Fashionable Style Of Luggage: | Flip Bag                    |  |
| Cover Opening Mode:           | Zipper                      |  |
| Texture Fabric:               | Canvas                      |  |
| Lining Texture:               | Polyester Fiber             |  |
| Hardness:                     | In                          |  |
| Brand:                        | Auxiliary Wheel Rudder      |  |
| Number Of Shoulder Belts:     | Strapless                   |  |
| Export Or Not:                | No                          |  |
| Colour:                       | Blue Stripe                 |  |
| Year And Season Of Listing:   | Summer Of 2019              |  |