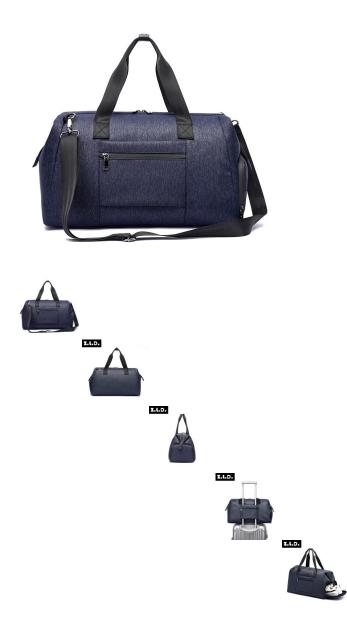

Waterproof Portable Shoulder Bag Dry Wet Separation Fitness Bag Large Capacity Luggage Bag With Shoe Compartment

Waterproof Portable Shoulder Bag Dry Wet Separation Fitness Bag Large Capacity Luggage Bag With Shoe Compartment

Rating: Not Rated Yet Price

\$10.71

Ask a question about this product

Manufacturer

| roduct specifics<br>roduct Category: | Travel Bag                    |
|--------------------------------------|-------------------------------|
| Source Category:                     | Goods In Stock                |
| Is It In Stock:                      | No                            |
| Article Number:                      | 1139                          |
| Is Distribution Supported:           | Distribution Is Not Supported |
|                                      |                               |
| Bag Size:                            |                               |
| Capacity:                            | 36-55L                        |
| Package Internal Structure:          | Mobile Phone Bag, Sandwich    |
|                                      | Zipper Bag, Zipper Bag        |
| Cover Opening Mode:                  | Zipper Buckle                 |
| With Or Without Pull Rod:            | No                            |
| Lock Or Not:                         | No                            |
| Texture Of Material:                 | Nylon                         |
| Number Of Shoulder Belts:            | Single Root                   |
| Lifting Parts:                       | Soft Handle                   |
| Function:                            | Storage                       |
| Types Of Accessories:                | Luggage Belt                  |
| Model:                               | 1139                          |
| Applicable Gender:                   | Both Sexes                    |
| Brand:                               | ZUO LUN DUO                   |
| Processing Mode:                     | Soft Surface                  |
| Lining Texture:                      | Polyester Cotton              |
| Pattern:                             | Solid Color                   |
| Hardness:                            | In                            |
| Suitable For Gift Giving             | Business Gift                 |
| Occasions:                           |                               |
| Logo Printing:                       | May Not                       |
| Processing Customization:            | No                            |
| Style:                               | Leisure Time                  |
| Popular Elements:                    | Sewing Thread                 |
| Bag Shape:                           | Horizontal Style              |
| Type Of Outer Bag:                   | Open Your Pocket              |
| Series:                              | ZUO LUN DUO                   |
| Suspension System :                  | Shoulder Strap                |
| Colour:                              | Grey, Coffee, Dark Blue       |
| Listing Year And Season:             | Winter Of 2019                |
| Sports Bag Category:                 | Outdoors Packs                |
| Scene:                               | Travel                        |
| Latest Delivery Time:                | 3                             |
| Latost Delivery Time.                | 5                             |