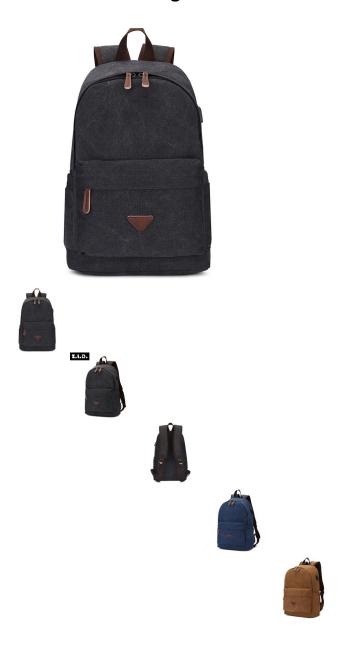

## **Canvas Backpack With USB Design Korean Laptop Bag Male And Female Student School Bag**

Canvas Backpack With USB Design Korean Laptop Bag Male And Female Student School Bag

Rating: Not Rated Yet **Price** 

## Description

| Product specifics             |                                |
|-------------------------------|--------------------------------|
| Source Category:              | Goods In Stock                 |
| Is It In Stock:               | Yes                            |
| Inventory Type:               | Whole Order                    |
| Article Number:               | F1030                          |
| Does It Support Distribution: | Distribution Is Not Supported  |
| Bag Size:                     | In                             |
| Capacity:                     | 20-35L                         |
| Package Internal Structure:   | Mobile Phone Bag, Zipper Bag,  |
|                               | Computer Pocket                |
| Cover Opening Mode:           | Zipper                         |
| Applicable Gender:            | Both Sexes                     |
| Texture Of Material:          | Canvas                         |
| Lock Or Not:                  | No                             |
| Is There A Rain Cover:        | Nothing                        |
| Function:                     | Wear-resisting                 |
| Model:                        | F1030                          |
| Brand:                        | ZUO LUN DUO                    |
| Suitable For Gift Giving      | Tourism Commemoration          |
| Occasions:                    |                                |
| Logo Printing:                | May Not                        |
| Processing Customization:     | No                             |
| Style:                        | Korean Style                   |
| Lining Texture:               | Other                          |
| Number Of Shoulder Belts:     | Double Root                    |
| Lifting Parts:                | Hard Handle                    |
| Series:                       | ZUO LUN DUO                    |
| Latest Delivery Time:         | 3                              |
| Scene:                        | Daily                          |
| Colour:                       | Khaki, Dark Blue, Coffee, Army |
|                               | Green, Grey                    |
| Listing Year And Season:      | Spring Of 2018                 |