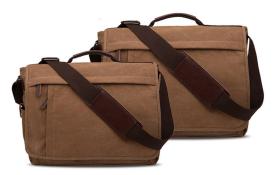

Mugu Canvas Bag Men's Shoulder Bag Messenger Bag Practical Business Computer Bag Large Size Can Hold 17 Inch Computer

Mugu Canvas Bag Men's Shoulder Bag Messenger Bag Practical Business Computer Bag Large Size Can Hold 17 Inch Computer