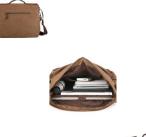

Mugu Canvas Bag Men's Shoulder Bag Messenger Bag Practical Business Computer Bag Large Size Can Hold 17 Inch Computer

Mugu Canvas Bag Men's Shoulder Bag Messenger Bag Practical Business Computer Bag Large Size Can Hold 17 Inch Computer

Rating: Not Rated Yet Price

\$11.08

Ask a question about this product

Manufacturer

| Product specifics           |                               |  |
|-----------------------------|-------------------------------|--|
| Style:                      | Business Affairs              |  |
| Source Category:            | Goods In Stock                |  |
| Is It In Stock:             | Yes                           |  |
| Inventory Type:             | Whole Order                   |  |
| Article Number:             | 6086 Large, 6086-1 Medium     |  |
| Is Distribution Supported:  | Distribution Is Not Supported |  |
| Texture Of Material:        | Canvas                        |  |
| Bag Shape:                  | Horizontal Style              |  |
| Cover Opening Mode:         | Covered Type                  |  |
| Package Internal Structure: | ID Bag, Computer Pocket       |  |
| Number Of Shoulder Belts:   | Single Root                   |  |
| Bag Size:                   | Large                         |  |
| Processing Method:          | Soft Surface                  |  |
| Lifting Parts:              | Soft Handle                   |  |
| Type Of Outer Bag:          | Bag With Cover                |  |
| Popular Elements:           | Sewing Thread                 |  |
| Hardness:                   | Medium Soft                   |  |
| Lining Texture:             | Polyester Cotton              |  |
| Pattern:                    | Solid Color                   |  |
| Brand:                      | ZUO LUN DUO                   |  |
| Model:                      | 6086 Large, 6086-1 Medium     |  |
| Place Of Origin:            | Guangzhou                     |  |
| Series:                     | ZUO LUN DUO                   |  |
| Latest Delivery Time:       | 3                             |  |
| Colour:                     | Khaki, Coffee, Dark Blue,     |  |
|                             | Gray, Army Green, Black,      |  |
|                             | Medium, Coffee, Dark Blue,    |  |
|                             | Gray, Military Green          |  |
| Listing Year And Season:    | Autumn 2019                   |  |
| Applicable Gender:          | Male                          |  |
| Product Category:           | Men's Shoulder Bag            |  |