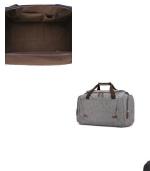

Mugu Large Capacity Travel Bag Anti Splash Material For Men And Women

Mugu Large Capacity Travel Bag Anti Splash Material For Men And Women

Rating: Not Rated Yet Price

\$9.97

Ask a question about this product

Manufacturer

| n Product specifics     |                                      |
|-------------------------|--------------------------------------|
| Product Category:       | Travel Bag                           |
| Source Category:        | Goods In Stock                       |
| Is It In Stock:         | Yes                                  |
| Inventory Type:         | Whole Order                          |
| Article Number:         | 1018#                                |
| Is Distribution Suppor  | rted: Distribution Is Not Supported  |
| Bag Size:               | Large                                |
| Capacity:               | 20-35L                               |
| Package Internal Stru   | ucture: Mobile Phone Bag, Zipper Bag |
| Cover Opening Mode      | e: Zipper                            |
| With Or Without Pull    | Rod: No                              |
| Lock Or Not:            | No                                   |
| Texture Of Material:    | Water Repellent                      |
| Number Of Shoulder      | Belts: Single Root                   |
| Lifting Parts:          | Soft Handle                          |
| Function:               | Storage                              |
| Model:                  | 1018#                                |
| Brand:                  | ZUO LUN DUO                          |
| Applicable Gender:      | Both Sexes                           |
| Lining Texture:         | Polyester Cotton                     |
| Suitable For Gift Givin | ng Advertising Promotion, Travel     |
| Occasions:              | Souvenirs, Business Gifts            |
| Style:                  | European And American Style          |
| Popular Elements:       | Sewing Thread                        |
| Bag Shape:              | Horizontal Style                     |
| Type Of Outer Bag:      | Inner Patch Pocket                   |
| Series:                 | ZUO LUN DUO                          |
| Colour:                 | Black, Brown, Army Green,            |
|                         | Grey                                 |
| Listing Year And Sea    | son: Winter 2017                     |
| Latest Delivery Time:   | 3                                    |