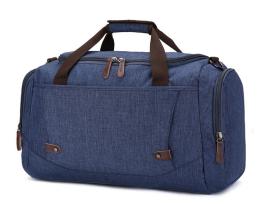

Mugu Large Capacity Travel Bag Anti Splash Material For Men And Women

Mugu Large Capacity Travel Bag Anti Splash Material For Men And Women

Rating: Not Rated Yet Price

\$9.97

Ask a question about this product

Manufacturer

| n Product specifics     |                                      |
|-------------------------|--------------------------------------|
| Product Category:       | Travel Bag                           |
| Source Category:        | Goods In Stock                       |
| Is It In Stock:         | Yes                                  |
| Inventory Type:         | Whole Order                          |
| Article Number:         | 1018#                                |
| Is Distribution Suppor  | rted: Distribution Is Not Supported  |
| Bag Size:               | Large                                |
| Capacity:               | 20-35L                               |
| Package Internal Stru   | ucture: Mobile Phone Bag, Zipper Bag |
| Cover Opening Mode      | e: Zipper                            |
| With Or Without Pull    | Rod: No                              |
| Lock Or Not:            | No                                   |
| Texture Of Material:    | Water Repellent                      |
| Number Of Shoulder      | Belts: Single Root                   |
| Lifting Parts:          | Soft Handle                          |
| Function:               | Storage                              |
| Model:                  | 1018#                                |
| Brand:                  | ZUO LUN DUO                          |
| Applicable Gender:      | Both Sexes                           |
| Lining Texture:         | Polyester Cotton                     |
| Suitable For Gift Givin | ng Advertising Promotion, Travel     |
| Occasions:              | Souvenirs, Business Gifts            |
| Style:                  | European And American Style          |
| Popular Elements:       | Sewing Thread                        |
| Bag Shape:              | Horizontal Style                     |
| Type Of Outer Bag:      | Inner Patch Pocket                   |
| Series:                 | ZUO LUN DUO                          |
| Colour:                 | Black, Brown, Army Green,            |
|                         | Grey                                 |
| Listing Year And Sea    | son: Winter 2017                     |
| Latest Delivery Time:   | 3                                    |