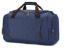

Mugu Large Capacity Travel Bag Anti Splash Material For Men And Women

Mugu Large Capacity Travel Bag Anti Splash Material For Men And Women

Rating: Not Rated Yet Price

\$9.97

Ask a question about this product

Manufacturer

| n Product specifics     |                                      |
|-------------------------|--------------------------------------|
| Product Category:       | Travel Bag                           |
| Source Category:        | Goods In Stock                       |
| Is It In Stock:         | Yes                                  |
| Inventory Type:         | Whole Order                          |
| Article Number:         | 1018#                                |
| Is Distribution Suppor  | rted: Distribution Is Not Supported  |
| Bag Size:               | Large                                |
| Capacity:               | 20-35L                               |
| Package Internal Stru   | ucture: Mobile Phone Bag, Zipper Bag |
| Cover Opening Mode      | e: Zipper                            |
| With Or Without Pull    | Rod: No                              |
| Lock Or Not:            | No                                   |
| Texture Of Material:    | Water Repellent                      |
| Number Of Shoulder      | Belts: Single Root                   |
| Lifting Parts:          | Soft Handle                          |
| Function:               | Storage                              |
| Model:                  | 1018#                                |
| Brand:                  | ZUO LUN DUO                          |
| Applicable Gender:      | Both Sexes                           |
| Lining Texture:         | Polyester Cotton                     |
| Suitable For Gift Givin | ng Advertising Promotion, Travel     |
| Occasions:              | Souvenirs, Business Gifts            |
| Style:                  | European And American Style          |
| Popular Elements:       | Sewing Thread                        |
| Bag Shape:              | Horizontal Style                     |
| Type Of Outer Bag:      | Inner Patch Pocket                   |
| Series:                 | ZUO LUN DUO                          |
| Colour:                 | Black, Brown, Army Green,            |
|                         | Grey                                 |
| Listing Year And Sea    | son: Winter 2017                     |
| Latest Delivery Time:   | 3                                    |