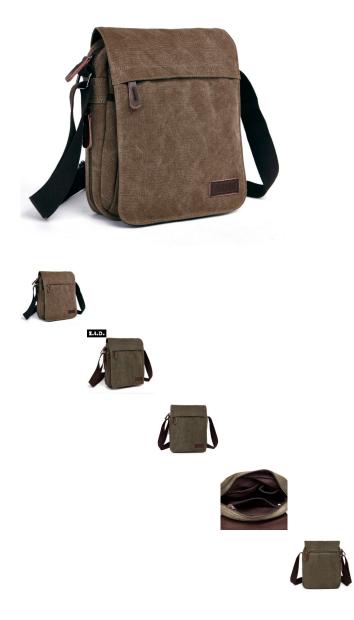

Mugu Cross Mirror Direct Supply Men's Messenger Bag Canvas Shoulder Bag Korean Fashion Bag Student Bag

Mugu Cross Mirror Direct Supply Men's Messenger Bag Canvas Shoulder Bag Korean Fashion Bag Student Bag

Rating: Not Rated Yet Price

\$7.39

Ask a question about this product

Manufacturer

| Product specifics           | Kanaga Chula                  |
|-----------------------------|-------------------------------|
| Style:                      | Korean Style                  |
| Source Category:            | Goods In Stock                |
| Is It In Stock:             | Yes                           |
| Inventory Type:             | Whole Order                   |
| Article Number:             | 8646 Small                    |
| Is Distribution Supported:  | Distribution Is Not Supported |
| Texture Of Material:        | Canvas                        |
| Bag Shape:                  | Vertical Style                |
| Cover Opening Mode:         | Zipper                        |
| Package Internal Structure: | Mobile Phone Bag, Certificate |
|                             | Bag, Sandwich Zipper Bag      |
| Number Of Shoulder Belts:   | Single Root                   |
| Bag Size:                   | In                            |
| Processing Mode:            | Soft Surface                  |
| Function:                   | Ventilation                   |
| Pattern:                    | Solid Color                   |
| Brand:                      | ZUOLUNDUO                     |
| Model:                      | 8646 Small                    |
| Hardness:                   | In                            |
| Popular Elements:           | Sewing Thread                 |
| Lifting Parts:              | Soft Handle                   |
| Type Of Outer Bag:          | Open Your Pocket              |
| Lining Texture:             | Polyester Cotton              |
| Place Of Origin:            | Guangzhou                     |
| Series:                     | ZUO LUN DUO                   |
| Latest Delivery Time:       | 3                             |
| Colour:                     | Dark Blue, Coffee, Army       |
|                             | Green, Khaki                  |
| Listing Year And Season:    | Summer Of 2019                |
| With Or Without Interlayer: | Nothing                       |
| Applicable Scenarios:       | Street Leisure                |
|                             | No                            |
| Export Or Not:              | -                             |
| Style:                      | Men's Messenger Bag           |
| Applicable Gender:          | Male                          |
| Product Category:           | Men's Messenger Bag           |
| Types Of Foreign Trade:     | Export                        |