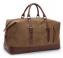

## Cross Border Mugu Travel Bag Outdoor Luggage Bag Large Capacity Men's And Women's Leisure Canvas Bag Single Shoulder Messenger Handbag

## Description

| Product specifics             |                               |
|-------------------------------|-------------------------------|
| Product Category:             | Travel Bag                    |
| Source Category:              | Goods In Stock                |
| Is It In Stock:               | Yes                           |
| Inventory Type:               | Whole Order                   |
| Article Number:               | 8655                          |
| Is Distribution Supported:    | Distribution Is Not Supported |
| Bag Size:                     | Large                         |
| Capacity:                     | 20-35L                        |
| Package Internal Structure:   | Mobile Phone Bag, ID Bag,     |
|                               | Camera Pocket                 |
| Cover Opening Mode:           | Zipper                        |
| With Or Without Pull Rod:     | No                            |
| Lock Or Not:                  | No                            |
| Texture Of Material:          | Canvas                        |
| Number Of Shoulder Belts:     | Single Root                   |
| Lifting Parts:                | Soft Handle                   |
| Function:                     | Storage                       |
| Types Of Accessories:         | Luggage Belt                  |
| Model:                        | 8655                          |
| Brand:                        | ZUO LUN DUO                   |
| Applicable Gender:            | Both Sexes                    |
| Processing Mode:              | Soft Surface                  |
| Lining Texture:               | Polyester Cotton              |
| Pattern:                      | Solid Color                   |
| Hardness:                     | Soft                          |
| Suitable For Gift Giving      | Business Gift                 |
| Occasions:                    |                               |
| Style:                        | European And American Style   |
| Popular Elements:             | Sewing Thread                 |
| Bag Shape:                    | Horizontal Style              |
| Series:                       | ZUO LUN DUO                   |
| Suspension System :           | Shoulder Strap                |
| Colour:                       | Black, Army Green, Brown,     |
|                               | Grey                          |
| Listing Year And Season:      | Spring Of 2019                |
| Fashionable Style Of Luggage: | Travelling Bag                |
| Place Of Origin:              | Guangzhou                     |
| Latest Delivery Time:         | 3                             |