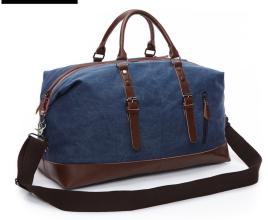

## Cross Border Mugu Travel Bag Outdoor Luggage Bag Large Capacity Men's And Women's Leisure Canvas Bag Single Shoulder Messenger Handbag

## Description

| Product specifics             |                               |
|-------------------------------|-------------------------------|
| Product Category:             | Travel Bag                    |
| Source Category:              | Goods In Stock                |
| Is It In Stock:               | Yes                           |
| Inventory Type:               | Whole Order                   |
| Article Number:               | 8655                          |
| Is Distribution Supported:    | Distribution Is Not Supported |
| Bag Size:                     | Large                         |
| Capacity:                     | 20-35L                        |
| Package Internal Structure:   | Mobile Phone Bag, ID Bag,     |
|                               | Camera Pocket                 |
| Cover Opening Mode:           | Zipper                        |
| With Or Without Pull Rod:     | No                            |
| Lock Or Not:                  | No                            |
| Texture Of Material:          | Canvas                        |
| Number Of Shoulder Belts:     | Single Root                   |
| Lifting Parts:                | Soft Handle                   |
| Function:                     | Storage                       |
| Types Of Accessories:         | Luggage Belt                  |
| Model:                        | 8655                          |
| Brand:                        | ZUO LUN DUO                   |
| Applicable Gender:            | Both Sexes                    |
| Processing Mode:              | Soft Surface                  |
| Lining Texture:               | Polyester Cotton              |
| Pattern:                      | Solid Color                   |
| Hardness:                     | Soft                          |
| Suitable For Gift Giving      | Business Gift                 |
| Occasions:                    |                               |
| Style:                        | European And American Style   |
| Popular Elements:             | Sewing Thread                 |
| Bag Shape:                    | Horizontal Style              |
| Series:                       | ZUO LUN DUO                   |
| Suspension System :           | Shoulder Strap                |
| Colour:                       | Black, Army Green, Brown,     |
|                               | Grey                          |
| Listing Year And Season:      | Spring Of 2019                |
| Fashionable Style Of Luggage: | Travelling Bag                |
| Place Of Origin:              | Guangzhou                     |
| Latest Delivery Time:         | 3                             |