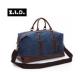

## Cross Border Mugu Travel Bag Outdoor Luggage Bag Large Capacity Men's And Women's Leisure Canvas Bag Single Shoulder Messenger Handbag

## Description

| Product specifics             |                               |
|-------------------------------|-------------------------------|
| Product Category:             | Travel Bag                    |
| Source Category:              | Goods In Stock                |
| Is It In Stock:               | Yes                           |
| Inventory Type:               | Whole Order                   |
| Article Number:               | 8655                          |
| Is Distribution Supported:    | Distribution Is Not Supported |
| Bag Size:                     | Large                         |
| Capacity:                     | 20-35L                        |
| Package Internal Structure:   | Mobile Phone Bag, ID Bag,     |
|                               | Camera Pocket                 |
| Cover Opening Mode:           | Zipper                        |
| With Or Without Pull Rod:     | No                            |
| Lock Or Not:                  | No                            |
| Texture Of Material:          | Canvas                        |
| Number Of Shoulder Belts:     | Single Root                   |
| Lifting Parts:                | Soft Handle                   |
| Function:                     | Storage                       |
| Types Of Accessories:         | Luggage Belt                  |
| Model:                        | 8655                          |
| Brand:                        | ZUO LUN DUO                   |
| Applicable Gender:            | Both Sexes                    |
| Processing Mode:              | Soft Surface                  |
| Lining Texture:               | Polyester Cotton              |
| Pattern:                      | Solid Color                   |
| Hardness:                     | Soft                          |
| Suitable For Gift Giving      | Business Gift                 |
| Occasions:                    |                               |
| Style:                        | European And American Style   |
| Popular Elements:             | Sewing Thread                 |
| Bag Shape:                    | Horizontal Style              |
| Series:                       | ZUO LUN DUO                   |
| Suspension System :           | Shoulder Strap                |
| Colour:                       | Black, Army Green, Brown,     |
|                               | Grey                          |
| Listing Year And Season:      | Spring Of 2019                |
| Fashionable Style Of Luggage: | Travelling Bag                |
| Place Of Origin:              | Guangzhou                     |
| Latest Delivery Time:         | 3                             |