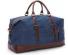

## Cross Border Mugu Travel Bag Outdoor Luggage Bag Large Capacity Men's And Women's Leisure Canvas Bag Single Shoulder Messenger Handbag

## Description

| Product specifics             |                               |
|-------------------------------|-------------------------------|
| Product Category:             | Travel Bag                    |
| Source Category:              | Goods In Stock                |
| Is It In Stock:               | Yes                           |
| Inventory Type:               | Whole Order                   |
| Article Number:               | 8655                          |
| Is Distribution Supported:    | Distribution Is Not Supported |
| Bag Size:                     | Large                         |
| Capacity:                     | 20-35L                        |
| Package Internal Structure:   | Mobile Phone Bag, ID Bag,     |
|                               | Camera Pocket                 |
| Cover Opening Mode:           | Zipper                        |
| With Or Without Pull Rod:     | No                            |
| Lock Or Not:                  | No                            |
| Texture Of Material:          | Canvas                        |
| Number Of Shoulder Belts:     | Single Root                   |
| Lifting Parts:                | Soft Handle                   |
| Function:                     | Storage                       |
| Types Of Accessories:         | Luggage Belt                  |
| Model:                        | 8655                          |
| Brand:                        | ZUO LUN DUO                   |
| Applicable Gender:            | Both Sexes                    |
| Processing Mode:              | Soft Surface                  |
| Lining Texture:               | Polyester Cotton              |
| Pattern:                      | Solid Color                   |
| Hardness:                     | Soft                          |
| Suitable For Gift Giving      | Business Gift                 |
| Occasions:                    |                               |
| Style:                        | European And American Style   |
| Popular Elements:             | Sewing Thread                 |
| Bag Shape:                    | Horizontal Style              |
| Series:                       | ZUO LUN DUO                   |
| Suspension System :           | Shoulder Strap                |
| Colour:                       | Black, Army Green, Brown,     |
|                               | Grey                          |
| Listing Year And Season:      | Spring Of 2019                |
| Fashionable Style Of Luggage: | Travelling Bag                |
| Place Of Origin:              | Guangzhou                     |
| Latest Delivery Time:         | 3                             |