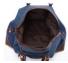

## Cross Border Mugu Travel Bag Outdoor Luggage Bag Large Capacity Men's And Women's Leisure Canvas Bag Single Shoulder Messenger Handbag

## Description

| Product specifics             |                               |
|-------------------------------|-------------------------------|
| Product Category:             | Travel Bag                    |
| Source Category:              | Goods In Stock                |
| Is It In Stock:               | Yes                           |
| Inventory Type:               | Whole Order                   |
| Article Number:               | 8655                          |
| Is Distribution Supported:    | Distribution Is Not Supported |
| Bag Size:                     | Large                         |
| Capacity:                     | 20-35L                        |
| Package Internal Structure:   | Mobile Phone Bag, ID Bag,     |
|                               | Camera Pocket                 |
| Cover Opening Mode:           | Zipper                        |
| With Or Without Pull Rod:     | No                            |
| Lock Or Not:                  | No                            |
| Texture Of Material:          | Canvas                        |
| Number Of Shoulder Belts:     | Single Root                   |
| Lifting Parts:                | Soft Handle                   |
| Function:                     | Storage                       |
| Types Of Accessories:         | Luggage Belt                  |
| Model:                        | 8655                          |
| Brand:                        | ZUO LUN DUO                   |
| Applicable Gender:            | Both Sexes                    |
| Processing Mode:              | Soft Surface                  |
| Lining Texture:               | Polyester Cotton              |
| Pattern:                      | Solid Color                   |
| Hardness:                     | Soft                          |
| Suitable For Gift Giving      | Business Gift                 |
| Occasions:                    |                               |
| Style:                        | European And American Style   |
| Popular Elements:             | Sewing Thread                 |
| Bag Shape:                    | Horizontal Style              |
| Series:                       | ZUO LUN DUO                   |
| Suspension System :           | Shoulder Strap                |
| Colour:                       | Black, Army Green, Brown,     |
|                               | Grey                          |
| Listing Year And Season:      | Spring Of 2019                |
| Fashionable Style Of Luggage: | Travelling Bag                |
| Place Of Origin:              | Guangzhou                     |
| Latest Delivery Time:         | 3                             |