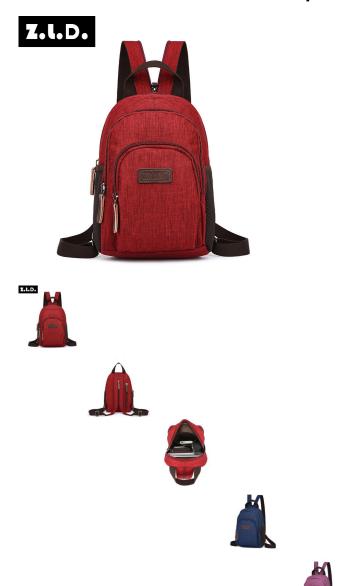

## Description

| Product specifics             |                               |
|-------------------------------|-------------------------------|
| Source Category:              | Goods In Stock                |
| Is It In Stock:               | Yes                           |
| Inventory Type:               | Whole Order                   |
| Is Distribution Supported:    | Distribution Is Not Supported |
| Article Number:               | 1017                          |
| Bag Size:                     | In                            |
| Capacity:                     | Below 20L                     |
| Texture Fabric:               | Water Repellent               |
| Package Internal Structure:   | Mobile Phone Bag, Sandwich    |
|                               | Zipper Bag, Zipper Bag        |
| Cover Opening Mode:           | Zipper                        |
| Applicable Gender:            | Female                        |
| Texture Of Material:          | Water Repellent               |
| Is There A Lock:              | No                            |
| Whether There Is A Rain       | Nothing                       |
| Cover:                        | Trouming                      |
| Model:                        | 1017                          |
| Processing Mode:              | Soft Surface                  |
| Hardness:                     | In                            |
| Pattern:                      | Solid Color                   |
| Suitable For Gift Giving      | Tourism Commemoration         |
| 1                             | Tourism Commemoration         |
| Occasions:                    | Come                          |
| Printed Logo:                 | Sure                          |
| Processing Customization:     | Sure                          |
| Brand:                        | zuolunduo                     |
| Style:                        | Leisure Time                  |
| Lining Texture:               | Polyester Cotton              |
| Image:                        | zuolunduo                     |
| Types Of Accessories:         | Handle                        |
| Number Of Shoulder Belts:     | Double Root                   |
| Popular Elements:             | Sewing Thread                 |
| Lifting Parts:                | Soft Handle                   |
| Type Of Outer Bag:            | Open Pocket                   |
| Bag Shape:                    | Vertical Style                |
| With Or Without Tie Rod:      | No                            |
| Series:                       | zuolunduo                     |
| Latest Delivery Time:         | 3                             |
| Scene:                        | Daily                         |
| Place Of Origin:              | Guangzhou                     |
| Product Category:             | Women's Backpack              |
| Colour:                       | Dark Blue, Black, Brown, Army |
| 00.001.                       | Green, Grey, Jujube           |
| Year And Season Of Listing:   | Autumn 2019                   |
| Export Or Not:                | Yes                           |
| Style:                        | Women's Backpack              |
|                               |                               |
| Fashionable Style Of Luggage: | Shell Bag                     |