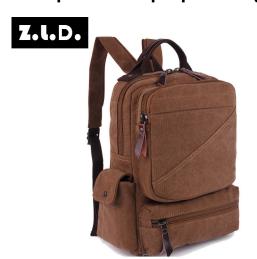

## Factory Direct Sale Canvas Double Shoulder Backpack Single Shoulder, Backpack Dual-purpose Bag For Men And Women Students

Factory Direct Sale Canvas Double Shoulder Backpack Single Shoulder, Backpack Dual-purpose Bag For Men And Women Students

## Description

| Goods In Stock                                   |
|--------------------------------------------------|
| Yes                                              |
| Distribution Is Not Supported                    |
| Miscellaneous Items                              |
| In                                               |
| Below 20L                                        |
| 8605                                             |
| Canvas                                           |
| Mobile Phone Bag, Zipper Bag,<br>Computer Pocket |
| Zipper                                           |
| Female                                           |
| Canvas                                           |
| No                                               |
| Nothing                                          |
| Wear Resistant, USB                              |
| Charging, Load Reduction                         |
| 2030                                             |
| Soft Surface                                     |
| In                                               |
| Solid Color                                      |
| ZUOLUNDUO                                        |
| Tourism Commemoration                            |
| Sure                                             |
| Sure                                             |
| Cool Style                                       |
| Polyester Cotton                                 |
| ZUOLUNDUO                                        |
| Double Root                                      |
| Sewing Thread                                    |
| Soft Handle                                      |
| Inner Patch Bag                                  |
| Vertical Style                                   |
| No                                               |
| ZUOLUNDUO                                        |
| Women's Backpack                                 |
| Guangzhou                                        |
| Physiological Curve Backplane                    |
| Women's Backpack                                 |
| 3                                                |
| Daily                                            |
| Dark Blue, Black, Sky Blue,<br>Brown             |
| Spring Of 2019                                   |
|                                                  |
| Nothing                                          |
|                                                  |
| Nothing  Nothing  Yes                            |
|                                                  |