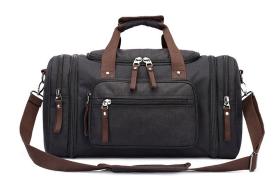

## Mugu Travel Bag Waterproof Material Outdoor LUGGAGE BAG Canvas Single Shoulder Messenger Bag Large Capacity Wholesale Handbag

Mugu Travel Bag Waterproof Material Outdoor LUGGAGE BAG Canvas Single Shoulder Messenger Bag Large Capacity Wholesale Handbag

## Description

| Product specifics             |                               |
|-------------------------------|-------------------------------|
| Product Category:             | Travel Bag                    |
| Source Category:              | Goods In Stock                |
| Is It In Stock:               | Yes                           |
| Inventory Type:               | Whole Order                   |
| Article Number:               | 8642-1                        |
| Is Distribution Supported:    | Distribution Is Not Supported |
| Bag Size:                     | Large                         |
| Capacity:                     | 20-35L                        |
| Package Internal Structure:   | Mobile Phone Bag, Zipper Bag  |
| Cover Opening Mode:           | Zipper                        |
| With Or Without Pull Rod:     | No                            |
| Lock Or Not:                  | No                            |
| Texture Of Material:          | Polyester Fiber               |
| Number Of Shoulder Belts:     | Single Root                   |
| Lifting Parts:                | Soft Handle                   |
| Model:                        | 8642-1                        |
| Applicable Gender:            | Both Sexes                    |
| Brand:                        | zuolunduo                     |
| Processing Mode:              | Soft Surface                  |
| Lining Texture:               | Polyester Cotton              |
| Pattern:                      | Solid Color                   |
| Hardness:                     | In                            |
| Suitable For Gift Giving      | Awards, Festivals, Travel     |
| Occasions:                    | Memorials                     |
| Add Logo:                     | May Not                       |
| Processing And Customization: | No                            |
| Style:                        | European And American Style   |
| Popular Elements:             | Sewing Thread                 |
| Bag Shape:                    | Horizontal Style              |
| Series:                       | zuolunduo                     |
| Suspension System :           | Strap Air Cushion             |
| Colour:                       | Black, Gray, Brown, Army      |
|                               | Green                         |
| Listing Year And Season:      | Spring Of 2018                |
| Export Or Not:                | Yes                           |
| Style:                        | Hand Luggage                  |
| Latest Delivery Time:         | 3                             |