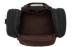

## Mugu Travel Bag Waterproof Material Outdoor LUGGAGE BAG Canvas Single Shoulder Messenger Bag Large Capacity Wholesale Handbag

Mugu Travel Bag Waterproof Material Outdoor LUGGAGE BAG Canvas Single Shoulder Messenger Bag Large Capacity Wholesale Handbag

## Description

| Product specifics             |                               |
|-------------------------------|-------------------------------|
| Product Category:             | Travel Bag                    |
| Source Category:              | Goods In Stock                |
| Is It In Stock:               | Yes                           |
| Inventory Type:               | Whole Order                   |
| Article Number:               | 8642-1                        |
| Is Distribution Supported:    | Distribution Is Not Supported |
| Bag Size:                     | Large                         |
| Capacity:                     | 20-35L                        |
| Package Internal Structure:   | Mobile Phone Bag, Zipper Bag  |
| Cover Opening Mode:           | Zipper                        |
| With Or Without Pull Rod:     | No                            |
| Lock Or Not:                  | No                            |
| Texture Of Material:          | Polyester Fiber               |
| Number Of Shoulder Belts:     | Single Root                   |
| Lifting Parts:                | Soft Handle                   |
| Model:                        | 8642-1                        |
| Applicable Gender:            | Both Sexes                    |
| Brand:                        | zuolunduo                     |
| Processing Mode:              | Soft Surface                  |
| Lining Texture:               | Polyester Cotton              |
| Pattern:                      | Solid Color                   |
| Hardness:                     | In                            |
| Suitable For Gift Giving      | Awards, Festivals, Travel     |
| Occasions:                    | Memorials                     |
| Add Logo:                     | May Not                       |
| Processing And Customization: | No                            |
| Style:                        | European And American Style   |
| Popular Elements:             | Sewing Thread                 |
| Bag Shape:                    | Horizontal Style              |
| Series:                       | zuolunduo                     |
| Suspension System :           | Strap Air Cushion             |
| Colour:                       | Black, Gray, Brown, Army      |
|                               | Green                         |
| Listing Year And Season:      | Spring Of 2018                |
| Export Or Not:                | Yes                           |
| Style:                        | Hand Luggage                  |
| Latest Delivery Time:         | 3                             |