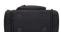

## Mugu Travel Bag Waterproof Material Outdoor LUGGAGE BAG Canvas Single Shoulder Messenger Bag Large Capacity Wholesale Handbag

Mugu Travel Bag Waterproof Material Outdoor LUGGAGE BAG Canvas Single Shoulder Messenger Bag Large Capacity Wholesale Handbag

## Description

| Product specifics             |                               |
|-------------------------------|-------------------------------|
| Product Category:             | Travel Bag                    |
| Source Category:              | Goods In Stock                |
| Is It In Stock:               | Yes                           |
| Inventory Type:               | Whole Order                   |
| Article Number:               | 8642-1                        |
| Is Distribution Supported:    | Distribution Is Not Supported |
| Bag Size:                     | Large                         |
| Capacity:                     | 20-35L                        |
| Package Internal Structure:   | Mobile Phone Bag, Zipper Bag  |
| Cover Opening Mode:           | Zipper                        |
| With Or Without Pull Rod:     | No                            |
| Lock Or Not:                  | No                            |
| Texture Of Material:          | Polyester Fiber               |
| Number Of Shoulder Belts:     | Single Root                   |
| Lifting Parts:                | Soft Handle                   |
| Model:                        | 8642-1                        |
| Applicable Gender:            | Both Sexes                    |
| Brand:                        | zuolunduo                     |
| Processing Mode:              | Soft Surface                  |
| Lining Texture:               | Polyester Cotton              |
| Pattern:                      | Solid Color                   |
| Hardness:                     | In                            |
| Suitable For Gift Giving      | Awards, Festivals, Travel     |
| Occasions:                    | Memorials                     |
| Add Logo:                     | May Not                       |
| Processing And Customization: | No                            |
| Style:                        | European And American Style   |
| Popular Elements:             | Sewing Thread                 |
| Bag Shape:                    | Horizontal Style              |
| Series:                       | zuolunduo                     |
| Suspension System :           | Strap Air Cushion             |
| Colour:                       | Black, Gray, Brown, Army      |
|                               | Green                         |
| Listing Year And Season:      | Spring Of 2018                |
| Export Or Not:                | Yes                           |
| Style:                        | Hand Luggage                  |
| Latest Delivery Time:         | 3                             |