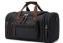

## Mugu Travel Bag Waterproof Material Outdoor LUGGAGE BAG Canvas Single Shoulder Messenger Bag Large Capacity Wholesale Handbag

Mugu Travel Bag Waterproof Material Outdoor LUGGAGE BAG Canvas Single Shoulder Messenger Bag Large Capacity Wholesale Handbag

## Description

| Product specifics             |                               |
|-------------------------------|-------------------------------|
| Product Category:             | Travel Bag                    |
| Source Category:              | Goods In Stock                |
| Is It In Stock:               | Yes                           |
| Inventory Type:               | Whole Order                   |
| Article Number:               | 8642-1                        |
| Is Distribution Supported:    | Distribution Is Not Supported |
| Bag Size:                     | Large                         |
| Capacity:                     | 20-35L                        |
| Package Internal Structure:   | Mobile Phone Bag, Zipper Bag  |
| Cover Opening Mode:           | Zipper                        |
| With Or Without Pull Rod:     | No                            |
| Lock Or Not:                  | No                            |
| Texture Of Material:          | Polyester Fiber               |
| Number Of Shoulder Belts:     | Single Root                   |
| Lifting Parts:                | Soft Handle                   |
| Model:                        | 8642-1                        |
| Applicable Gender:            | Both Sexes                    |
| Brand:                        | zuolunduo                     |
| Processing Mode:              | Soft Surface                  |
| Lining Texture:               | Polyester Cotton              |
| Pattern:                      | Solid Color                   |
| Hardness:                     | In                            |
| Suitable For Gift Giving      | Awards, Festivals, Travel     |
| Occasions:                    | Memorials                     |
| Add Logo:                     | May Not                       |
| Processing And Customization: | No                            |
| Style:                        | European And American Style   |
| Popular Elements:             | Sewing Thread                 |
| Bag Shape:                    | Horizontal Style              |
| Series:                       | zuolunduo                     |
| Suspension System :           | Strap Air Cushion             |
| Colour:                       | Black, Gray, Brown, Army      |
|                               | Green                         |
| Listing Year And Season:      | Spring Of 2018                |
| Export Or Not:                | Yes                           |
| Style:                        | Hand Luggage                  |
| Latest Delivery Time:         | 3                             |