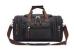

## Mugu Travel Bag Waterproof Material Outdoor LUGGAGE BAG Canvas Single Shoulder Messenger Bag Large Capacity Wholesale Handbag

Mugu Travel Bag Waterproof Material Outdoor LUGGAGE BAG Canvas Single Shoulder Messenger Bag Large Capacity Wholesale Handbag

## Description

| Product specifics             |                               |
|-------------------------------|-------------------------------|
| Product Category:             | Travel Bag                    |
| Source Category:              | Goods In Stock                |
| Is It In Stock:               | Yes                           |
| Inventory Type:               | Whole Order                   |
| Article Number:               | 8642-1                        |
| Is Distribution Supported:    | Distribution Is Not Supported |
| Bag Size:                     | Large                         |
| Capacity:                     | 20-35L                        |
| Package Internal Structure:   | Mobile Phone Bag, Zipper Bag  |
| Cover Opening Mode:           | Zipper                        |
| With Or Without Pull Rod:     | No                            |
| Lock Or Not:                  | No                            |
| Texture Of Material:          | Polyester Fiber               |
| Number Of Shoulder Belts:     | Single Root                   |
| Lifting Parts:                | Soft Handle                   |
| Model:                        | 8642-1                        |
| Applicable Gender:            | Both Sexes                    |
| Brand:                        | zuolunduo                     |
| Processing Mode:              | Soft Surface                  |
| Lining Texture:               | Polyester Cotton              |
| Pattern:                      | Solid Color                   |
| Hardness:                     | In                            |
| Suitable For Gift Giving      | Awards, Festivals, Travel     |
| Occasions:                    | Memorials                     |
| Add Logo:                     | May Not                       |
| Processing And Customization: | No                            |
| Style:                        | European And American Style   |
| Popular Elements:             | Sewing Thread                 |
| Bag Shape:                    | Horizontal Style              |
| Series:                       | zuolunduo                     |
| Suspension System :           | Strap Air Cushion             |
| Colour:                       | Black, Gray, Brown, Army      |
|                               | Green                         |
| Listing Year And Season:      | Spring Of 2018                |
| Export Or Not:                | Yes                           |
| Style:                        | Hand Luggage                  |
| Latest Delivery Time:         | 3                             |