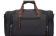

## Mugu Travel Bag Waterproof Material Outdoor LUGGAGE BAG Canvas Single Shoulder Messenger Bag Large Capacity Wholesale Handbag

Mugu Travel Bag Waterproof Material Outdoor LUGGAGE BAG Canvas Single Shoulder Messenger Bag Large Capacity Wholesale Handbag

## Description

| Product specifics             |                               |
|-------------------------------|-------------------------------|
| Product Category:             | Travel Bag                    |
| Source Category:              | Goods In Stock                |
| Is It In Stock:               | Yes                           |
| Inventory Type:               | Whole Order                   |
| Article Number:               | 8642-1                        |
| Is Distribution Supported:    | Distribution Is Not Supported |
| Bag Size:                     | Large                         |
| Capacity:                     | 20-35L                        |
| Package Internal Structure:   | Mobile Phone Bag, Zipper Bag  |
| Cover Opening Mode:           | Zipper                        |
| With Or Without Pull Rod:     | No                            |
| Lock Or Not:                  | No                            |
| Texture Of Material:          | Polyester Fiber               |
| Number Of Shoulder Belts:     | Single Root                   |
| Lifting Parts:                | Soft Handle                   |
| Model:                        | 8642-1                        |
| Applicable Gender:            | Both Sexes                    |
| Brand:                        | zuolunduo                     |
| Processing Mode:              | Soft Surface                  |
| Lining Texture:               | Polyester Cotton              |
| Pattern:                      | Solid Color                   |
| Hardness:                     | In                            |
| Suitable For Gift Giving      | Awards, Festivals, Travel     |
| Occasions:                    | Memorials                     |
| Add Logo:                     | May Not                       |
| Processing And Customization: | No                            |
| Style:                        | European And American Style   |
| Popular Elements:             | Sewing Thread                 |
| Bag Shape:                    | Horizontal Style              |
| Series:                       | zuolunduo                     |
| Suspension System :           | Strap Air Cushion             |
| Colour:                       | Black, Gray, Brown, Army      |
|                               | Green                         |
| Listing Year And Season:      | Spring Of 2018                |
| Export Or Not:                | Yes                           |
| Style:                        | Hand Luggage                  |
| Latest Delivery Time:         | 3                             |