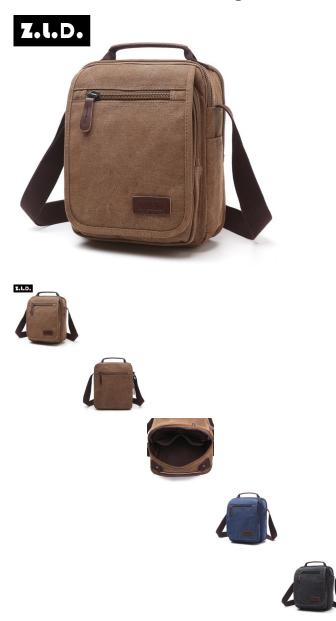

Cross Border New Canvas Bag Men's Messenger Bag Korean Single Shoulder Man's Hand Bag

Cross Border New Canvas Bag Men's Messenger Bag Korean Single Shoulder Man's Hand Bag

Rating: Not Rated Yet Price

\$7.94

Ask a question about this product

Manufacturer

| Product specifics |                               |                               |  |
|-------------------|-------------------------------|-------------------------------|--|
|                   | Style:                        | Korean Style                  |  |
|                   | Source Category:              | Goods In Stock                |  |
|                   | Is It In Stock:               | No                            |  |
|                   | Article Number:               | 8858                          |  |
|                   | Is Distribution Supported:    | Distribution Is Not Supported |  |
| Γ                 | Texture Of Material:          | Canvas                        |  |
| Γ                 | Bag Shape:                    | Vertical Style                |  |
|                   | Cover Opening Mode:           | Zipper                        |  |
| Γ                 | Package Internal Structure:   | Mobile Phone Bag, Certificate |  |
|                   |                               | Bag, Sandwich Zipper Bag      |  |
|                   | Number Of Shoulder Belts:     | Single Root                   |  |
| Γ                 | Bag Size:                     | Small                         |  |
| Γ                 | Processing Mode:              | Soft Surface                  |  |
|                   | Function:                     | Wear-resisting                |  |
| Γ                 | Pattern:                      | Solid Color                   |  |
|                   | Brand:                        | ZUOLUNDUO                     |  |
|                   | Model:                        | 8858                          |  |
| Γ                 | Hardness:                     | Soft                          |  |
| Γ                 | Popular Elements:             | Sewing Thread                 |  |
|                   | Lifting Parts:                | Soft Handle                   |  |
|                   | Type Of Outer Bag:            | Inner Patch Pocket            |  |
|                   | Lining Texture:               | Polyester Cotton              |  |
|                   | Place Of Origin:              | Guangzhou                     |  |
|                   | Series:                       | ZUOLUNDUO                     |  |
|                   | Latest Delivery Time:         | 3                             |  |
|                   | Colour:                       | Khaki, Dark Blue, Black, Army |  |
|                   |                               | Green, Coffee, Grey           |  |
|                   | Listing Year And Season:      | Spring Of 2019                |  |
|                   | With Or Without Interlayer:   | Nothing                       |  |
| Γ                 | Applicable Scenarios:         | Street Leisure                |  |
|                   | Accommodate Computer Size:    | 9.6 Inches                    |  |
|                   | Export Or Not:                | Yes                           |  |
|                   | Fashionable Style Of Luggage: | Men's Messenger Bag           |  |
|                   | Applicable Gender:            | Male                          |  |
|                   | Product Category:             | Men's Messenger Bag           |  |