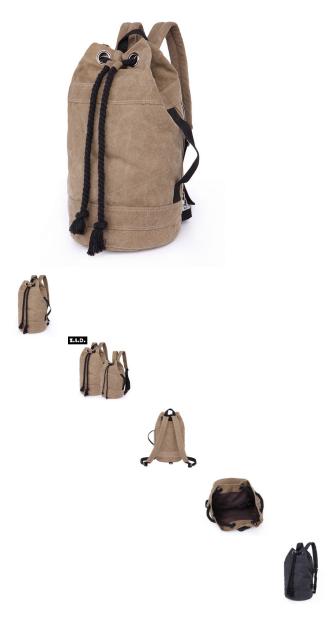

## New Fashion Men's Leisure Bag Korean Canvas Backpack Fashion Couple Bag Water Tube Bag Basketball Bag

New Fashion Men's Leisure Bag Korean Canvas Backpack Fashion Couple Bag Water Tube Bag Basketball Bag

## Description

| Product specifics           |                               |
|-----------------------------|-------------------------------|
| Style:                      | Leisure Time                  |
| Source Category:            | Goods In Stock                |
| Is It In Stock:             | No                            |
| Article Number:             | 8142 Big 8511 Small           |
| Is Distribution Supported:  | Distribution Is Not Supported |
| Texture Of Material:        | Canvas                        |
| Bag Shape:                  | Cylindrical                   |
| Cover Opening Mode:         | Drawstring Buckle             |
| Package Internal Structure: | Mobile Phone Bag, Zipper Bag, |
|                             | Camera Pocket                 |
| Number Of Shoulder Belts:   | Double Root                   |
| Bag Size:                   | In                            |
| Lifting Parts:              | Soft Handle                   |
| Type Of Outer Bag:          | Open Your Pocket              |
| Popular Elements:           | Belt Decoration               |
| Hardness:                   | In                            |
| Lining Texture:             | Polyester Cotton              |
| Pattern:                    | Solid Color                   |
| Brand:                      | zuolunduo                     |
| Model:                      | 8142 Big 8511 Small           |
| Place Of Origin:            | Guangzhou                     |
| Series:                     | zuolunduo                     |
| Latest Delivery Time:       | 3                             |
| Colour:                     | Sky Blue Big, Sky Blue Small, |
|                             | Khaki Big, Khaki Small, Black |
|                             | Big, Black Small, Dark Blue   |
|                             | Big, Dark Blue Small, Coffee  |
|                             | Big, Coffee Small, Army Gray  |
|                             | Small, Gray Big, Gray Small   |
| Listing Year And Season:    | Spring Of 2018                |
| Style:                      | Backpack / Backpack           |
| Applicable Gender:          | Male                          |
| Product Category:           | Men's Shoulder Bag            |
| Types Of Foreign Trade:     | Export                        |