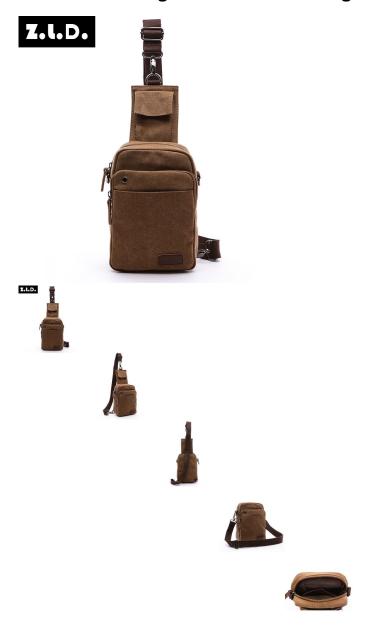

## Description

| Product specifics             |                               |
|-------------------------------|-------------------------------|
| Style:                        | Leisure Time                  |
| Source Category:              | Goods In Stock                |
| Is It In Stock:               | Yes                           |
| Inventory Type:               | Whole Order                   |
| Article Number:               | 6045                          |
| Is Distribution Supported:    | Distribution Is Not Supported |
| Texture Of Material:          | Canvas                        |
| Cover Opening Mode:           | Zipper                        |
| Package Internal Structure:   | Mobile Phone Bag, ID Bag      |
| Bag Size:                     | In                            |
| Bag Shape:                    | Solid Square                  |
| Pattern:                      | Solid Color                   |
| Brand:                        | ZUO LUN DUO                   |
| Model:                        | 6045                          |
| Hardness:                     | In                            |
| Popular Elements:             | Sewing Thread                 |
| Lifting Parts:                | Soft Handle                   |
| Number Of Shoulder Belts:     | Single Root                   |
| Type Of Outer Bag:            | Open Your Pocket              |
| Lining Texture:               | Polyester Cotton              |
| Place Of Origin:              | Guangzhou                     |
| Latest Delivery Time:         | 3                             |
| Colour:                       | Khaki, Dark Blue, Black,      |
|                               | Coffee, Grey, Army Green      |
| Listing Year And Season:      | Summer 2020                   |
| Export Or Not:                | Yes                           |
| Fashionable Style Of Luggage: | Casual Bags                   |
| Applicable Gender:            | Male                          |
| Product Category:             | Men's Chest Bag               |