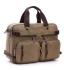

## **Cross Border Tourism Leisure Canvas Bag Business Large Capacity Briefcase Hand-held Shoulder Backpack Luggage**

Cross Border Tourism Leisure Canvas Bag Business Large Capacity Briefcase Hand-held Shoulder Backpack Luggage

## Description

| Product specifics             |                                |
|-------------------------------|--------------------------------|
| Style:                        | Leisure Time                   |
| Source Category:              | Goods In Stock                 |
| Is It In Stock:               | No                             |
| Article Number:               | 8691                           |
| Is Distribution Supported:    | Distribution Is Not Supported  |
| Texture Of Material:          | Canvas                         |
| Bag Shape:                    | Horizontal Style               |
| Package Internal Structure:   | Zipper Pocket, Computer        |
|                               | Pocket                         |
| Style:                        | Backpack / Backpack            |
| Number Of Shoulder Belts:     | Double Root                    |
| Applicable Gender:            | Both Sexes                     |
| Lifting Parts:                | Soft Handle                    |
| Brand:                        | ZUOLUNDUO                      |
| Processing Mode:              | Soft Surface                   |
| Model:                        | 8691                           |
| Cover Opening Mode:           | Zipper                         |
| Pattern:                      | Solid Color                    |
| Popular Elements:             | Belt Decoration                |
| Type Of Outer Bag:            | Open Your Pocket               |
| Lining Texture:               | Polyester Cotton               |
| Place Of Origin:              | Guangzhou                      |
| Hardness:                     | Soft                           |
| Latest Delivery Time:         | 3                              |
| Colour:                       | Black, Coffee, Dark Blue, Grey |
| Listing Year And Season:      | Summer Of 2019                 |
| With Or Without Interlayer:   | Yes                            |
| Applicable Scenarios:         | Office Travel                  |
| Export Or Not:                | Yes                            |
| Fashionable Style Of Luggage: | Casual Bags                    |
| Product Category:             | Business Case, Business        |
|                               | Case, Briefcase                |