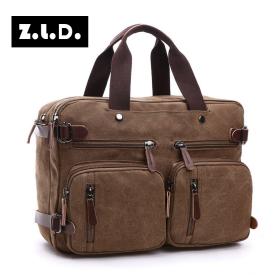

## **Cross Border Tourism Leisure Canvas Bag Business Large Capacity Briefcase Hand-held Shoulder Backpack Luggage**

Cross Border Tourism Leisure Canvas Bag Business Large Capacity Briefcase Hand-held Shoulder Backpack Luggage

## Description

| Product specifics             |                                |
|-------------------------------|--------------------------------|
| Style:                        | Leisure Time                   |
| Source Category:              | Goods In Stock                 |
| Is It In Stock:               | No                             |
| Article Number:               | 8691                           |
| Is Distribution Supported:    | Distribution Is Not Supported  |
| Texture Of Material:          | Canvas                         |
| Bag Shape:                    | Horizontal Style               |
| Package Internal Structure:   | Zipper Pocket, Computer        |
|                               | Pocket                         |
| Style:                        | Backpack / Backpack            |
| Number Of Shoulder Belts:     | Double Root                    |
| Applicable Gender:            | Both Sexes                     |
| Lifting Parts:                | Soft Handle                    |
| Brand:                        | ZUOLUNDUO                      |
| Processing Mode:              | Soft Surface                   |
| Model:                        | 8691                           |
| Cover Opening Mode:           | Zipper                         |
| Pattern:                      | Solid Color                    |
| Popular Elements:             | Belt Decoration                |
| Type Of Outer Bag:            | Open Your Pocket               |
| Lining Texture:               | Polyester Cotton               |
| Place Of Origin:              | Guangzhou                      |
| Hardness:                     | Soft                           |
| Latest Delivery Time:         | 3                              |
| Colour:                       | Black, Coffee, Dark Blue, Grey |
| Listing Year And Season:      | Summer Of 2019                 |
| With Or Without Interlayer:   | Yes                            |
| Applicable Scenarios:         | Office Travel                  |
| Export Or Not:                | Yes                            |
| Fashionable Style Of Luggage: | Casual Bags                    |
| Product Category:             | Business Case, Business        |
|                               | Case, Briefcase                |