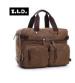

## **Cross Border Tourism Leisure Canvas Bag Business Large Capacity Briefcase Hand-held Shoulder Backpack Luggage**

Cross Border Tourism Leisure Canvas Bag Business Large Capacity Briefcase Hand-held Shoulder Backpack Luggage

## Description

| Product specifics             |                                |
|-------------------------------|--------------------------------|
| Style:                        | Leisure Time                   |
| Source Category:              | Goods In Stock                 |
| Is It In Stock:               | No                             |
| Article Number:               | 8691                           |
| Is Distribution Supported:    | Distribution Is Not Supported  |
| Texture Of Material:          | Canvas                         |
| Bag Shape:                    | Horizontal Style               |
| Package Internal Structure:   | Zipper Pocket, Computer        |
|                               | Pocket                         |
| Style:                        | Backpack / Backpack            |
| Number Of Shoulder Belts:     | Double Root                    |
| Applicable Gender:            | Both Sexes                     |
| Lifting Parts:                | Soft Handle                    |
| Brand:                        | ZUOLUNDUO                      |
| Processing Mode:              | Soft Surface                   |
| Model:                        | 8691                           |
| Cover Opening Mode:           | Zipper                         |
| Pattern:                      | Solid Color                    |
| Popular Elements:             | Belt Decoration                |
| Type Of Outer Bag:            | Open Your Pocket               |
| Lining Texture:               | Polyester Cotton               |
| Place Of Origin:              | Guangzhou                      |
| Hardness:                     | Soft                           |
| Latest Delivery Time:         | 3                              |
| Colour:                       | Black, Coffee, Dark Blue, Grey |
| Listing Year And Season:      | Summer Of 2019                 |
| With Or Without Interlayer:   | Yes                            |
| Applicable Scenarios:         | Office Travel                  |
| Export Or Not:                | Yes                            |
| Fashionable Style Of Luggage: | Casual Bags                    |
| Product Category:             | Business Case, Business        |
|                               | Case, Briefcase                |