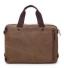

## **Cross Border Tourism Leisure Canvas Bag Business Large Capacity Briefcase Hand-held Shoulder Backpack Luggage**

Cross Border Tourism Leisure Canvas Bag Business Large Capacity Briefcase Hand-held Shoulder Backpack Luggage

## Description

| Product specifics             |                                |
|-------------------------------|--------------------------------|
| Style:                        | Leisure Time                   |
| Source Category:              | Goods In Stock                 |
| Is It In Stock:               | No                             |
| Article Number:               | 8691                           |
| Is Distribution Supported:    | Distribution Is Not Supported  |
| Texture Of Material:          | Canvas                         |
| Bag Shape:                    | Horizontal Style               |
| Package Internal Structure:   | Zipper Pocket, Computer        |
|                               | Pocket                         |
| Style:                        | Backpack / Backpack            |
| Number Of Shoulder Belts:     | Double Root                    |
| Applicable Gender:            | Both Sexes                     |
| Lifting Parts:                | Soft Handle                    |
| Brand:                        | ZUOLUNDUO                      |
| Processing Mode:              | Soft Surface                   |
| Model:                        | 8691                           |
| Cover Opening Mode:           | Zipper                         |
| Pattern:                      | Solid Color                    |
| Popular Elements:             | Belt Decoration                |
| Type Of Outer Bag:            | Open Your Pocket               |
| Lining Texture:               | Polyester Cotton               |
| Place Of Origin:              | Guangzhou                      |
| Hardness:                     | Soft                           |
| Latest Delivery Time:         | 3                              |
| Colour:                       | Black, Coffee, Dark Blue, Grey |
| Listing Year And Season:      | Summer Of 2019                 |
| With Or Without Interlayer:   | Yes                            |
| Applicable Scenarios:         | Office Travel                  |
| Export Or Not:                | Yes                            |
| Fashionable Style Of Luggage: | Casual Bags                    |
| Product Category:             | Business Case, Business        |
|                               | Case, Briefcase                |