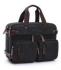

## **Cross Border Tourism Leisure Canvas Bag Business Large Capacity Briefcase Hand-held Shoulder Backpack Luggage**

Cross Border Tourism Leisure Canvas Bag Business Large Capacity Briefcase Hand-held Shoulder Backpack Luggage

## Description

| Product specifics             |                                |
|-------------------------------|--------------------------------|
| Style:                        | Leisure Time                   |
| Source Category:              | Goods In Stock                 |
| Is It In Stock:               | No                             |
| Article Number:               | 8691                           |
| Is Distribution Supported:    | Distribution Is Not Supported  |
| Texture Of Material:          | Canvas                         |
| Bag Shape:                    | Horizontal Style               |
| Package Internal Structure:   | Zipper Pocket, Computer        |
|                               | Pocket                         |
| Style:                        | Backpack / Backpack            |
| Number Of Shoulder Belts:     | Double Root                    |
| Applicable Gender:            | Both Sexes                     |
| Lifting Parts:                | Soft Handle                    |
| Brand:                        | ZUOLUNDUO                      |
| Processing Mode:              | Soft Surface                   |
| Model:                        | 8691                           |
| Cover Opening Mode:           | Zipper                         |
| Pattern:                      | Solid Color                    |
| Popular Elements:             | Belt Decoration                |
| Type Of Outer Bag:            | Open Your Pocket               |
| Lining Texture:               | Polyester Cotton               |
| Place Of Origin:              | Guangzhou                      |
| Hardness:                     | Soft                           |
| Latest Delivery Time:         | 3                              |
| Colour:                       | Black, Coffee, Dark Blue, Grey |
| Listing Year And Season:      | Summer Of 2019                 |
| With Or Without Interlayer:   | Yes                            |
| Applicable Scenarios:         | Office Travel                  |
| Export Or Not:                | Yes                            |
| Fashionable Style Of Luggage: | Casual Bags                    |
| Product Category:             | Business Case, Business        |
|                               | Case, Briefcase                |