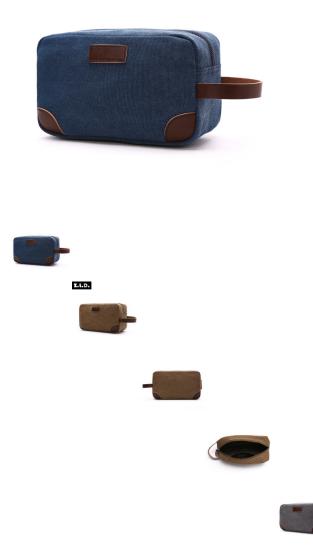

Korean Heavy Casual Portable Canvas Bag Solid Color Portable Zero Purse For Men And Women General Storage Bag Cosmetic Bag

Korean Heavy Casual Portable Canvas Bag Solid Color Portable Zero Purse For Men And Women General Storage Bag Cosmetic Bag

Rating: Not Rated Yet Price

\$4.06

Ask a question about this product

Manufacturer

| ription Product specifics    |                               |  |
|------------------------------|-------------------------------|--|
| Source Category:             | Goods In Stock                |  |
| Is It In Stock:              | No                            |  |
| Article Number:              | 6041                          |  |
| Applicable Scenarios:        | Make Up Storage, Storage      |  |
|                              | Bag, Storage Bag              |  |
| Is Distribution Supported:   | Distribution Is Not Supported |  |
| Product Category:            | Cosmetic Bag                  |  |
| Bag Size:                    | Small                         |  |
| Package Internal Structure:  | Inside Pocket With A Zipper   |  |
| Style:                       | Leisure Time                  |  |
| Texture Of Material.         | Canvas                        |  |
| Pattern:                     | Solid Color                   |  |
| Popular Elements:            | Sewing Thread                 |  |
| Type Of Outer Bag:           | Three Dimensional Bag         |  |
| Internal Structure Of The    | Zipper Lattice                |  |
| Packet:                      |                               |  |
| Lifting Parts:               | Soft Handle                   |  |
| Bag Shape:                   | Horizontal Style              |  |
| Fashionable Style Of Luggage | Casual Bags                   |  |
| Cover Opening Mode:          | Zipper                        |  |
| Texture Fabric:              | Canvas                        |  |
| Lining Texture:              | Polyester Cotton              |  |
| Hardness:                    | Medium Soft                   |  |
| Brand:                       | ZUO LUN DUO                   |  |
| Number Of Shoulder Belts:    | Strapless                     |  |
| Export Or Not:               | Yes                           |  |
| Colour:                      | Dark Blue, Black, Coffee,     |  |
|                              | Military Green, Grey, Jujube  |  |
| Listing Year And Season:     | Spring 2020                   |  |
| Applicable Gender:           | Female                        |  |
| Latest Delivery Time:        | 3                             |  |