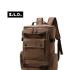

## Cross Border Canvas Backpack Men's Backpack Large Capacity Computer Bag Leisure Multi Purpose Travel Bag Korean Fashion Backpack

Cross Border Canvas Backpack Men's Backpack Large Capacity Computer Bag Leisure Multi Purpose Travel Bag Korean Fashion Backpack

## Description

| Product specifics             |                                                  |
|-------------------------------|--------------------------------------------------|
| Source Category:              | Goods In Stock                                   |
| Is It In Stock:               | No                                               |
| Article Number:               | 8831                                             |
| Is Distribution Supported:    | Distribution Is Not Supported                    |
| Bag Size:                     | Large                                            |
| Capacity:                     | 20-35L                                           |
| Package Internal Structure:   | Mobile Phone Bag, Zipper Bag,<br>Computer Pocket |
| Cover Opening Mode:           | Zipper                                           |
| Applicable Gender:            | Male                                             |
| Texture Of Material:          | Canvas                                           |
| Lock Or Not:                  | No                                               |
| Is There A Rain Cover:        | Nothing                                          |
| Model:                        | 8831                                             |
| Brand:                        | zuolunduo                                        |
| Processing Mode:              | Frosting                                         |
| Hardness:                     | Soft                                             |
| Pattern:                      | Solid Color                                      |
| Add Logo:                     | Sure                                             |
| Processing Customization:     | Yes                                              |
| Style:                        | Korean Version, Leisure                          |
| Lining Texture:               | Polyester Cotton                                 |
| Number Of Shoulder Belts:     | Double Root                                      |
| Popular Elements:             | Sewing Thread                                    |
| Lifting Parts:                | Hard Handle                                      |
| Type Of Outer Bag:            | Inner Patch Pocket                               |
| Bag Shape:                    | Vertical Style                                   |
| With Or Without Pull Rod:     | No                                               |
| Series:                       | zuolunduo                                        |
| Latest Delivery Time:         | 3                                                |
| Scene:                        | Outdoors                                         |
| Colour:                       | Black, Khaki, Army Green,                        |
|                               | Coffee, Grey                                     |
| Listing Year And Season:      | Autumn Of 2018                                   |
| Export Or Not:                | Yes                                              |
| Fashionable Style Of Luggage: | Casual Bags                                      |