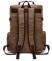

## Cross Border Canvas Backpack Men's Backpack Large Capacity Computer Bag Leisure Multi Purpose Travel Bag Korean Fashion Backpack

Cross Border Canvas Backpack Men's Backpack Large Capacity Computer Bag Leisure Multi Purpose Travel Bag Korean Fashion Backpack

## Description

| Product specifics             |                                                  |
|-------------------------------|--------------------------------------------------|
| Source Category:              | Goods In Stock                                   |
| Is It In Stock:               | No                                               |
| Article Number:               | 8831                                             |
| Is Distribution Supported:    | Distribution Is Not Supported                    |
| Bag Size:                     | Large                                            |
| Capacity:                     | 20-35L                                           |
| Package Internal Structure:   | Mobile Phone Bag, Zipper Bag,<br>Computer Pocket |
| Cover Opening Mode:           | Zipper                                           |
| Applicable Gender:            | Male                                             |
| Texture Of Material:          | Canvas                                           |
| Lock Or Not:                  | No                                               |
| Is There A Rain Cover:        | Nothing                                          |
| Model:                        | 8831                                             |
| Brand:                        | zuolunduo                                        |
| Processing Mode:              | Frosting                                         |
| Hardness:                     | Soft                                             |
| Pattern:                      | Solid Color                                      |
| Add Logo:                     | Sure                                             |
| Processing Customization:     | Yes                                              |
| Style:                        | Korean Version, Leisure                          |
| Lining Texture:               | Polyester Cotton                                 |
| Number Of Shoulder Belts:     | Double Root                                      |
| Popular Elements:             | Sewing Thread                                    |
| Lifting Parts:                | Hard Handle                                      |
| Type Of Outer Bag:            | Inner Patch Pocket                               |
| Bag Shape:                    | Vertical Style                                   |
| With Or Without Pull Rod:     | No                                               |
| Series:                       | zuolunduo                                        |
| Latest Delivery Time:         | 3                                                |
| Scene:                        | Outdoors                                         |
| Colour:                       | Black, Khaki, Army Green,                        |
|                               | Coffee, Grey                                     |
| Listing Year And Season:      | Autumn Of 2018                                   |
| Export Or Not:                | Yes                                              |
| Fashionable Style Of Luggage: | Casual Bags                                      |