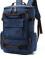

## Cross Border Canvas Backpack Men's Backpack Large Capacity Computer Bag Leisure Multi Purpose Travel Bag Korean Fashion Backpack

Cross Border Canvas Backpack Men's Backpack Large Capacity Computer Bag Leisure Multi Purpose Travel Bag Korean Fashion Backpack

## Description

| Product specifics             |                                                  |
|-------------------------------|--------------------------------------------------|
| Source Category:              | Goods In Stock                                   |
| Is It In Stock:               | No                                               |
| Article Number:               | 8831                                             |
| Is Distribution Supported:    | Distribution Is Not Supported                    |
| Bag Size:                     | Large                                            |
| Capacity:                     | 20-35L                                           |
| Package Internal Structure:   | Mobile Phone Bag, Zipper Bag,<br>Computer Pocket |
| Cover Opening Mode:           | Zipper                                           |
| Applicable Gender:            | Male                                             |
| Texture Of Material:          | Canvas                                           |
| Lock Or Not:                  | No                                               |
| Is There A Rain Cover:        | Nothing                                          |
| Model:                        | 8831                                             |
| Brand:                        | zuolunduo                                        |
| Processing Mode:              | Frosting                                         |
| Hardness:                     | Soft                                             |
| Pattern:                      | Solid Color                                      |
| Add Logo:                     | Sure                                             |
| Processing Customization:     | Yes                                              |
| Style:                        | Korean Version, Leisure                          |
| Lining Texture:               | Polyester Cotton                                 |
| Number Of Shoulder Belts:     | Double Root                                      |
| Popular Elements:             | Sewing Thread                                    |
| Lifting Parts:                | Hard Handle                                      |
| Type Of Outer Bag:            | Inner Patch Pocket                               |
| Bag Shape:                    | Vertical Style                                   |
| With Or Without Pull Rod:     | No                                               |
| Series:                       | zuolunduo                                        |
| Latest Delivery Time:         | 3                                                |
| Scene:                        | Outdoors                                         |
| Colour:                       | Black, Khaki, Army Green,                        |
|                               | Coffee, Grey                                     |
| Listing Year And Season:      | Autumn Of 2018                                   |
| Export Or Not:                | Yes                                              |
| Fashionable Style Of Luggage: | Casual Bags                                      |