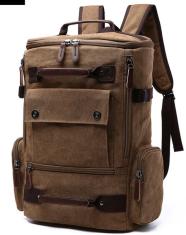

## Cross Border Canvas Backpack Men's Backpack Large Capacity Computer Bag Leisure Multi Purpose Travel Bag Korean Fashion Backpack

Cross Border Canvas Backpack Men's Backpack Large Capacity Computer Bag Leisure Multi Purpose Travel Bag Korean Fashion Backpack

## Description

| Product specifics             |                                                  |
|-------------------------------|--------------------------------------------------|
| Source Category:              | Goods In Stock                                   |
| Is It In Stock:               | No                                               |
| Article Number:               | 8831                                             |
| Is Distribution Supported:    | Distribution Is Not Supported                    |
| Bag Size:                     | Large                                            |
| Capacity:                     | 20-35L                                           |
| Package Internal Structure:   | Mobile Phone Bag, Zipper Bag,<br>Computer Pocket |
| Cover Opening Mode:           | Zipper                                           |
| Applicable Gender:            | Male                                             |
| Texture Of Material:          | Canvas                                           |
| Lock Or Not:                  | No                                               |
| Is There A Rain Cover:        | Nothing                                          |
| Model:                        | 8831                                             |
| Brand:                        | zuolunduo                                        |
| Processing Mode:              | Frosting                                         |
| Hardness:                     | Soft                                             |
| Pattern:                      | Solid Color                                      |
| Add Logo:                     | Sure                                             |
| Processing Customization:     | Yes                                              |
| Style:                        | Korean Version, Leisure                          |
| Lining Texture:               | Polyester Cotton                                 |
| Number Of Shoulder Belts:     | Double Root                                      |
| Popular Elements:             | Sewing Thread                                    |
| Lifting Parts:                | Hard Handle                                      |
| Type Of Outer Bag:            | Inner Patch Pocket                               |
| Bag Shape:                    | Vertical Style                                   |
| With Or Without Pull Rod:     | No                                               |
| Series:                       | zuolunduo                                        |
| Latest Delivery Time:         | 3                                                |
| Scene:                        | Outdoors                                         |
| Colour:                       | Black, Khaki, Army Green,                        |
|                               | Coffee, Grey                                     |
| Listing Year And Season:      | Autumn Of 2018                                   |
| Export Or Not:                | Yes                                              |
| Fashionable Style Of Luggage: | Casual Bags                                      |