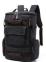

## Cross Border Canvas Backpack Men's Backpack Large Capacity Computer Bag Leisure Multi Purpose Travel Bag Korean Fashion Backpack

Cross Border Canvas Backpack Men's Backpack Large Capacity Computer Bag Leisure Multi Purpose Travel Bag Korean Fashion Backpack

## Description

| Product specifics             |                                                  |
|-------------------------------|--------------------------------------------------|
| Source Category:              | Goods In Stock                                   |
| Is It In Stock:               | No                                               |
| Article Number:               | 8831                                             |
| Is Distribution Supported:    | Distribution Is Not Supported                    |
| Bag Size:                     | Large                                            |
| Capacity:                     | 20-35L                                           |
| Package Internal Structure:   | Mobile Phone Bag, Zipper Bag,<br>Computer Pocket |
| Cover Opening Mode:           | Zipper                                           |
| Applicable Gender:            | Male                                             |
| Texture Of Material:          | Canvas                                           |
| Lock Or Not:                  | No                                               |
| Is There A Rain Cover:        | Nothing                                          |
| Model:                        | 8831                                             |
| Brand:                        | zuolunduo                                        |
| Processing Mode:              | Frosting                                         |
| Hardness:                     | Soft                                             |
| Pattern:                      | Solid Color                                      |
| Add Logo:                     | Sure                                             |
| Processing Customization:     | Yes                                              |
| Style:                        | Korean Version, Leisure                          |
| Lining Texture:               | Polyester Cotton                                 |
| Number Of Shoulder Belts:     | Double Root                                      |
| Popular Elements:             | Sewing Thread                                    |
| Lifting Parts:                | Hard Handle                                      |
| Type Of Outer Bag:            | Inner Patch Pocket                               |
| Bag Shape:                    | Vertical Style                                   |
| With Or Without Pull Rod:     | No                                               |
| Series:                       | zuolunduo                                        |
| Latest Delivery Time:         | 3                                                |
| Scene:                        | Outdoors                                         |
| Colour:                       | Black, Khaki, Army Green,                        |
|                               | Coffee, Grey                                     |
| Listing Year And Season:      | Autumn Of 2018                                   |
| Export Or Not:                | Yes                                              |
| Fashionable Style Of Luggage: | Casual Bags                                      |