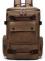

## Cross Border Canvas Backpack Men's Backpack Large Capacity Computer Bag Leisure Multi Purpose Travel Bag Korean Fashion Backpack

Cross Border Canvas Backpack Men's Backpack Large Capacity Computer Bag Leisure Multi Purpose Travel Bag Korean Fashion Backpack

## Description

| Product specifics             |                                                  |
|-------------------------------|--------------------------------------------------|
| Source Category:              | Goods In Stock                                   |
| Is It In Stock:               | No                                               |
| Article Number:               | 8831                                             |
| Is Distribution Supported:    | Distribution Is Not Supported                    |
| Bag Size:                     | Large                                            |
| Capacity:                     | 20-35L                                           |
| Package Internal Structure:   | Mobile Phone Bag, Zipper Bag,<br>Computer Pocket |
| Cover Opening Mode:           | Zipper                                           |
| Applicable Gender:            | Male                                             |
| Texture Of Material:          | Canvas                                           |
| Lock Or Not:                  | No                                               |
| Is There A Rain Cover:        | Nothing                                          |
| Model:                        | 8831                                             |
| Brand:                        | zuolunduo                                        |
| Processing Mode:              | Frosting                                         |
| Hardness:                     | Soft                                             |
| Pattern:                      | Solid Color                                      |
| Add Logo:                     | Sure                                             |
| Processing Customization:     | Yes                                              |
| Style:                        | Korean Version, Leisure                          |
| Lining Texture:               | Polyester Cotton                                 |
| Number Of Shoulder Belts:     | Double Root                                      |
| Popular Elements:             | Sewing Thread                                    |
| Lifting Parts:                | Hard Handle                                      |
| Type Of Outer Bag:            | Inner Patch Pocket                               |
| Bag Shape:                    | Vertical Style                                   |
| With Or Without Pull Rod:     | No                                               |
| Series:                       | zuolunduo                                        |
| Latest Delivery Time:         | 3                                                |
| Scene:                        | Outdoors                                         |
| Colour:                       | Black, Khaki, Army Green,                        |
|                               | Coffee, Grey                                     |
| Listing Year And Season:      | Autumn Of 2018                                   |
| Export Or Not:                | Yes                                              |
| Fashionable Style Of Luggage: | Casual Bags                                      |