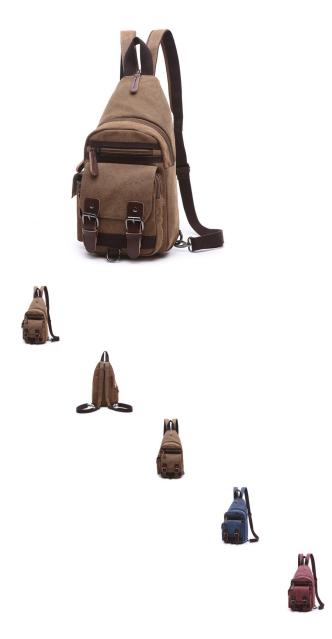

Fall / Winter 2018 Korean Backpack Trend Casual Canvas Messenger Bag Outdoor Travel Men's And Women's Chest Bag Promotion

Fall / Winter 2018 Korean Backpack Trend Casual Canvas Messenger Bag Outdoor Travel Men's And Women's Chest Bag Promotion

Rating: Not Rated Yet Price

\$7.76

Ask a question about this product

Manufacturer

| Description | Product specifics             |                               |  |
|-------------|-------------------------------|-------------------------------|--|
|             | Style:                        | Leisure Time                  |  |
|             | Source Category:              | Goods In Stock                |  |
|             | Is It In Stock:               | No                            |  |
|             | Article Number:               | 8856                          |  |
|             | Is Distribution Supported:    | Distribution Is Not Supported |  |
|             | Texture Of Material:          | Canvas                        |  |
|             | Cover Opening Mode:           | Zipper                        |  |
|             | Package Internal Structure:   | Mobile Phone Bag, Zipper Bag  |  |
|             | Bag Size:                     | Small                         |  |
|             | Bag Shape:                    | Vertical Style                |  |
|             | Function:                     | Wear-resisting                |  |
|             | Pattern:                      | Solid Color                   |  |
|             | Model:                        | 8856                          |  |
|             | Brand:                        | zuolunduo                     |  |
|             | Hardness:                     | In                            |  |
|             | Popular Elements:             | Sewing Thread                 |  |
|             | Lifting Parts:                | Soft Handle                   |  |
|             | Number Of Shoulder Belts:     | Double Root                   |  |
|             | Lining Texture:               | Polyester Cotton              |  |
|             | Place Of Origin:              | Guangzhou                     |  |
|             | Latest Delivery Time:         | 3                             |  |
|             | Colour:                       | Black, Army Green, Grey,      |  |
|             |                               | Coffee, Dark Blue, Jujube     |  |
|             | Listing Year And Season:      | Fall 2018                     |  |
|             | Export Or Not:                | Yes                           |  |
|             | Fashionable Style Of Luggage: | Backpack                      |  |
|             | Applicable Gender:            | Male                          |  |
|             | Product Category:             | Men's Chest Bag               |  |
|             | Product Category:             | Men's Chest Bag               |  |