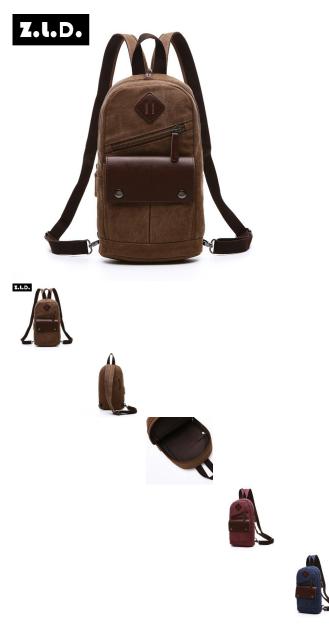

Factory Direct Sales Solid Color Women's Backpack Leisure Travel Bag Leisure Canvas Chest Bag

Factory Direct Sales Solid Color Women's Backpack Leisure Travel Bag Leisure Canvas Chest Bag

Rating: Not Rated Yet Price

\$7.20

Ask a question about this product

Manufacturer

| oduct specifics               |                               |
|-------------------------------|-------------------------------|
| Style:                        | Leisure Time                  |
| Source Category:              | Goods In Stock                |
| Is It In Stock:               | No                            |
| Article Number:               | 8816                          |
| Is Distribution Supported:    | Distribution Is Not Supported |
| Texture Of Material:          | Canvas                        |
| Cover Opening Mode:           | Zipper                        |
| Texture Fabric:               | Canvas                        |
| Package Internal Structure:   | Mobile Phone Bag, Zipper Bag  |
| Fashionable Style Of Luggage: | Commuter Bag                  |
| Bag Size:                     | Small                         |
| Bag Shape:                    | Vertical Style                |
| Function:                     | Wear-resisting                |
| Processing Mode:              | Soft Surface                  |
| Pattern:                      | Solid Color                   |
| Model:                        | 8816                          |
| Hardness:                     | Soft                          |
| Popular Elements:             | Sewing Thread                 |
| Lifting Parts:                | Soft Handle                   |
| Number Of Shoulder Belts:     | Double Root                   |
| Brand:                        | ZUO LUN DUO                   |
| Type Of Outer Bag:            | Inner Patch Pocket            |
| Lining Texture:               | Polyester Cotton              |
| Place Of Origin:              | Guangzhou                     |
| Latest Delivery Time:         | 3                             |
| Image:                        | ZUO LUN DUO                   |
| Colour:                       | Black, Sapphire, Coffee,      |
|                               | Military Green, Jujube        |
| Listing Year And Season:      | Autumn Of 2018                |
| With Or Without Interlayer:   | Nothing                       |
| Applicable Scenario:          | Street                        |
| Export Or Not:                | Yes                           |
| Style:                        | Women's Backpack              |
| Applicable Gender:            | Female                        |
| Product Category:             | Women's Backpack              |
| Series:                       | ZUO LUN DUO                   |
| Series.                       |                               |