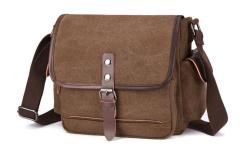

## Canvas Bag Korean Fashion Trendy Casual Bag Shoulder Messenger Bag Women Men Bag

z.l.D.

Canvas Bag Korean Fashion Trendy Casual Bag Shoulder Messenger Bag Women Men Bag

Rating: Not Rated Yet **Price** 

## Description

| Product specifics             |                                 |
|-------------------------------|---------------------------------|
| Style:                        | Korean Style                    |
| Source Category:              | Goods In Stock                  |
| Is It In Stock:               | Yes                             |
| Inventory Type:               | Whole Order                     |
| Article Number:               | 6084                            |
| Is Distribution Supported:    | Distribution Is Not Supported   |
| Texture Of Material:          | Canvas                          |
| Bag Shape:                    | Vertical Style                  |
| Cover Opening Mode:           | Zipper                          |
| Package Internal Structure:   | Mobile Phone Bag, Certificate   |
|                               | Bag, Sandwich Zipper Bag        |
| Number Of Shoulder Straps:    | Single Root                     |
| Bag Size:                     | In                              |
| Processing Mode:              | Frosting                        |
| Lifting Parts:                | Soft Handle                     |
| Type Of Outer Bag:            | Inner Patch Pocket              |
| Popular Elements:             | Sewing Thread                   |
| Hardness:                     | In                              |
| Lining Texture:               | Polyester Cotton                |
| Pattern:                      | Solid Color                     |
| Brand:                        | ZUO LUN DUO                     |
| Model:                        | 6084                            |
| Place Of Origin:              | Guangzhou                       |
| Series:                       | ZUO LUN DUO                     |
| Latest Delivery Time:         | 3                               |
| Colour:                       | Dark Blue, Black, Coffee, Grey, |
|                               | Military Green                  |
| Listing Year And Season:      | Spring 2020                     |
| Fashionable Style Of Luggage: | Men's One Shoulder Satchel      |
| Applicable Gender:            | Male                            |
| Texture Fabric:               | Canvas                          |
| Product Category:             | Men's Shoulder Bag              |