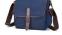

## Description

| Product specifics             |                                 |
|-------------------------------|---------------------------------|
| Style:                        | Korean Style                    |
| Source Category:              | Goods In Stock                  |
| Is It In Stock:               | Yes                             |
| Inventory Type:               | Whole Order                     |
| Article Number:               | 6084                            |
| Is Distribution Supported:    | Distribution Is Not Supported   |
| Texture Of Material:          | Canvas                          |
| Bag Shape:                    | Vertical Style                  |
| Cover Opening Mode:           | Zipper                          |
| Package Internal Structure:   | Mobile Phone Bag, Certificate   |
|                               | Bag, Sandwich Zipper Bag        |
| Number Of Shoulder Straps:    | Single Root                     |
| Bag Size:                     | In                              |
| Processing Mode:              | Frosting                        |
| Lifting Parts:                | Soft Handle                     |
| Type Of Outer Bag:            | Inner Patch Pocket              |
| Popular Elements:             | Sewing Thread                   |
| Hardness:                     | In                              |
| Lining Texture:               | Polyester Cotton                |
| Pattern:                      | Solid Color                     |
| Brand:                        | ZUO LUN DUO                     |
| Model:                        | 6084                            |
| Place Of Origin:              | Guangzhou                       |
| Series:                       | ZUO LUN DUO                     |
| Latest Delivery Time:         | 3                               |
| Colour:                       | Dark Blue, Black, Coffee, Grey, |
|                               | Military Green                  |
| Listing Year And Season:      | Spring 2020                     |
| Fashionable Style Of Luggage: | Men's One Shoulder Satchel      |
| Applicable Gender:            | Male                            |
| Texture Fabric:               | Canvas                          |
| Product Category:             | Men's Shoulder Bag              |