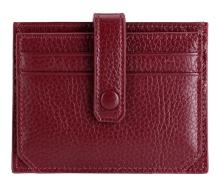

## Korean Ultra Thin Mini Card Bag Cross Border Leather Litchi Pattern Change Card Clip Multi Slot Bank Credit Card Cover

Korean Ultra Thin Mini Card Bag Cross Border Leather Litchi Pattern Change Card Clip Multi Slot Bank Credit Card Cover

## Description

| Product specifics             |                                |
|-------------------------------|--------------------------------|
| Source Category:              | Goods In Stock                 |
| Is It In Stock:               | Yes                            |
| Inventory Type:               | Whole Order                    |
| Does It Support Distribution: | Support Distribution           |
| Threshold Of Franchise        | One For One                    |
| Distribution:                 |                                |
| Product Category:             | Card Bag / Clip                |
| Cover Opening Mode:           | Buckles                        |
| Texture Of Material:          | Genuine Leather                |
| Cortical Features:            | Cowhide                        |
| Pattern:                      | Solid Color                    |
| Internal Structure Of Small   | Card, Change And Certificate   |
| Package:                      |                                |
| Processing And Customization: | Yes                            |
| Place Of Origin:              | Guangzhou                      |
| Applicable Gender:            | Both Male And Female           |
| Processing Method:            | Soft Surface                   |
| Model:                        | /                              |
| Style:                        | Japanese Style                 |
| Suitable For Gift Giving      | Festival                       |
| Occasions:                    |                                |
| Logo Printing:                | Sure                           |
| Latest Delivery Time:         | 5                              |
| Colour:                       | Blue [top Leather], Wine Red   |
|                               | [top Leather], Coffee [top     |
|                               | Leather], Orange [top Leather] |
| Year And Season Of Listing:   | Summer Of 2019                 |