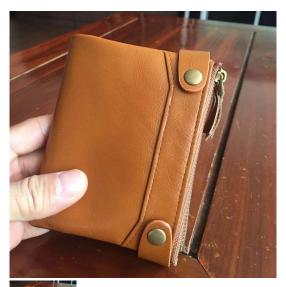

## New Buckle Men's Wallet In Autumn And Winter Of 2019 Leather Multi Function Retro Double Zipper Coin Wallet

New Buckle Men's Wallet In Autumn And Winter Of 2019 Leather Multi Function Retro Double Zipper Coin Wallet

## Description

| Product specifics             |                              |
|-------------------------------|------------------------------|
| Source Category:              | Goods In Stock               |
| Is It In Stock:               | Yes                          |
| Does It Support Distribution: | Support Distribution         |
| Threshold Of Franchise        | Cross Border Agency          |
| Distribution:                 |                              |
| Applicable Gender:            | Male                         |
| Texture Of Material:          | Genuine Leather              |
| Cortical Features:            | Top Layer Leather            |
| Wallet Discount:              | 90% Off                      |
| Cover Opening Mode:           | Zipper Buckle                |
| Internal Structure Of Small   | Zipper Box, Large Cash Clip, |
| Package:                      | Card, Dark Box, Change,      |
|                               | Certificate                  |
| Bag Shape:                    | Vertical Square              |
| Style:                        | Retro Style                  |
| Popular Elements:             | Splicing                     |
| Pattern:                      | Solid Color                  |
| Hardness:                     | Soft                         |
| Model:                        | New Wallet                   |
| Processing Method:            | Soft Surface                 |
| Length:                       | Have Cash Less Than That Is  |
|                               | Registered In The Accounts   |
| Place Of Import:              | /                            |
| Logo Printing:                | Sure                         |
| Lining Texture:               | Antimagnetic Lining          |
| Processing And Customization: | Yes                          |
| Place Of Origin:              | Yiwu                         |
| Image:                        | /                            |
| Latest Delivery Time:         | 7                            |
| Colour:                       | Brown                        |
| Year And Season Of Listing:   | Winter Of 2019               |
| Import:                       | Guangzhou, China             |