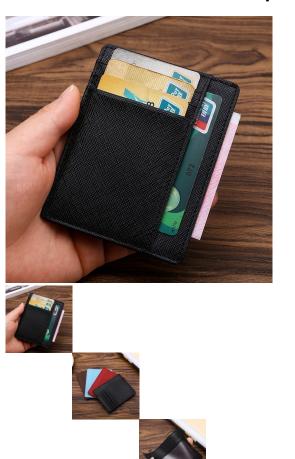

## Factory Can Customize All Kinds Of Leather Ultra-thin Certificate Clip Cow Leather Student Bus Card Clip Chest Card Leather Cover

Factory Can Customize All Kinds Of Leather Ultra-thin Certificate Clip Cow Leather Student Bus Card Clip Chest Card Leather Cover

## Description

| Product specifics             |                      |
|-------------------------------|----------------------|
| Source Category:              | Goods In Stock       |
| Is It In Stock:               | Yes                  |
| Inventory Type:               | Whole Order          |
| Does It Support Distribution: | Support Distribution |
| Threshold Of Franchise        | Nothing              |
| Distribution:                 |                      |
| Product Category:             | Ferrule              |
| Cover Opening Mode:           | Exposure             |
| Texture Of Material:          | Genuine Leather      |
| Cortical Features:            | Cowhide              |
| Pattern:                      | Solid Color          |
| Internal Structure Of Small   | Card Position        |
| Package:                      |                      |
| Processing And Customization: | Yes                  |
| Place Of Origin:              | Guangzhou            |
| Applicable Gender:            | Both Male And Female |
| Processing Method:            | Embossing            |
| Model:                        | QY-8275              |
| Style:                        | Fashion Movement     |
| Suitable For Gift Giving      | Business Gifts       |
| Occasions:                    |                      |
| Logo Printing:                | Sure                 |
| Internal Structure:           | Change, ID, Card     |
| Latest Delivery Time:         | 5                    |
| Colour:                       | Blue, Black, Coffee  |
| Year And Season Of Listing:   | Autumn 2020          |