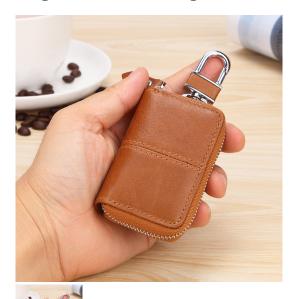

## Retro Leather Car Key Bag Waist Hang Casual Men's Car Zipper Leather Key Bag Wallet Card Bag Customization

Retro Leather Car Key Bag Waist Hang Casual Men's Car Zipper Leather Key Bag Wallet Card Bag Customization

## Description

| Product specifics             |                             |
|-------------------------------|-----------------------------|
| Source Category:              | Goods In Stock              |
| Is It In Stock:               | Yes                         |
| Does It Support Distribution: | Distribution Not Supported  |
| Applicable Gender:            | Male                        |
| Texture Of Material:          | Genuine Leather             |
| Cortical Features:            | Top Layer Leather           |
| Wallet Discount:              | 80% Off                     |
| Cover Opening Mode:           | Zipper                      |
| Internal Structure Of Small   | Key Position                |
| Package:                      |                             |
| Bag Shape:                    | Vertical Square             |
| Style:                        | Leisure Time                |
| Popular Elements:             | Retro                       |
| Pattern:                      | Solid Color                 |
| Hardness:                     | Soft                        |
| Model:                        | TP-9099                     |
| Processing Method:            | Soft Surface                |
| Length:                       | Have Cash Less Than That Is |
|                               | Registered In The Accounts  |
| Suitable For Gift Giving      | Occasion                    |
| Occasions:                    |                             |
| Logo Printing:                | Sure                        |
| Lining Texture:               | Genuine Leather             |
| Processing And Customization: | Yes                         |
| Place Of Origin:              | Guangzhou                   |
| Image:                        | Other                       |
| Latest Delivery Time:         | 5                           |
| Colour:                       | Brown - Patchwork, Brown -  |
|                               | Classic, Brown - Patchwork  |
| Year And Season Of Listing:   | Autumn 2020                 |