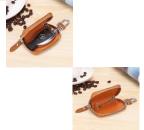

## Retro Leather Car Key Bag Waist Hang Casual Men's Car Zipper Leather Key Bag Wallet Card Bag Customization

Retro Leather Car Key Bag Waist Hang Casual Men's Car Zipper Leather Key Bag Wallet Card Bag Customization

## Description

| Product specifics             |                             |
|-------------------------------|-----------------------------|
| Source Category:              | Goods In Stock              |
| Is It In Stock:               | Yes                         |
| Does It Support Distribution: | Distribution Not Supported  |
| Applicable Gender:            | Male                        |
| Texture Of Material:          | Genuine Leather             |
| Cortical Features:            | Top Layer Leather           |
| Wallet Discount:              | 80% Off                     |
| Cover Opening Mode:           | Zipper                      |
| Internal Structure Of Small   | Key Position                |
| Package:                      |                             |
| Bag Shape:                    | Vertical Square             |
| Style:                        | Leisure Time                |
| Popular Elements:             | Retro                       |
| Pattern:                      | Solid Color                 |
| Hardness:                     | Soft                        |
| Model:                        | TP-9099                     |
| Processing Method:            | Soft Surface                |
| Length:                       | Have Cash Less Than That Is |
|                               | Registered In The Accounts  |
| Suitable For Gift Giving      | Occasion                    |
| Occasions:                    |                             |
| Logo Printing:                | Sure                        |
| Lining Texture:               | Genuine Leather             |
| Processing And Customization: | Yes                         |
| Place Of Origin:              | Guangzhou                   |
| Image:                        | Other                       |
| Latest Delivery Time:         | 5                           |
| Colour:                       | Brown - Patchwork, Brown -  |
|                               | Classic, Brown - Patchwork  |
| Year And Season Of Listing:   | Autumn 2020                 |