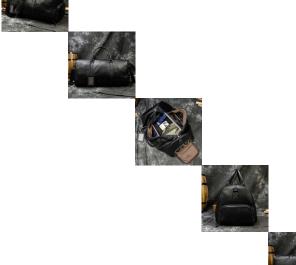

## Men's Leather Litchi Leisure Luggage Bag Large Capacity Travel Bag With Shoe Position Black Portable Diagonal Bag 9423

Men's Leather Litchi Leisure Luggage Bag Large Capacity Travel Bag With Shoe Position Black Portable Diagonal Bag 9423

## Description

| Product specifics               |                                 |
|---------------------------------|---------------------------------|
| Product Category:               | Travel Bag                      |
| Source Category:                | Goods In Stock                  |
| Is It In Stock:                 | Yes                             |
| Inventory Type:                 | Whole Order                     |
| Does It Support Distribution:   | Support Distribution            |
| Bag Size:                       | Large                           |
| Capacity:                       | 36-55L                          |
| Package Internal Structure:     | Sandwich Zipper Bag, Zipper     |
|                                 | Pocket, Computer Insert Bag     |
| Cover Opening Mode:             | Zipper                          |
| Is There A Pull Rod:            | No                              |
| Is It Locked:                   | No                              |
| Texture Of Material:            | Genuine Leather                 |
| Cortical Features:              | Top Layer Leather               |
| Number Of Shoulder Straps:      | Single Root                     |
| Lifting Parts:                  | Soft Handle                     |
| Function:                       | Wear-resisting                  |
| Model:                          | 9423                            |
| Applicable Gender:              | Male                            |
| Processing Method:              | Soft Surface                    |
| Lining Texture:                 | Polyester Cotton                |
| Pattern:                        | Solid Color                     |
| Hardness:                       | In                              |
| Suitable For Gift Giving        | Employee Benefits,              |
| Occasions:                      | Anniversary Celebrations,       |
| Occasions.                      | Awards, Festivals, Trade Fairs, |
|                                 | Advertising Promotions,         |
|                                 | Business Gifts                  |
| Processing And Customization:   | Yes                             |
| Style:                          | European And American Style     |
| Popular Elements:               | Sewing                          |
| Bag Shape:                      | Cylindrical                     |
| Types Of Outer Bags:            | Three Dimensional Bag           |
| Suspension System :             | Leather Shoulder Strap          |
| Colour:                         | Coffee                          |
| Size:                           | 22 Inches                       |
| Year And Season Of Listing:     | Summer 2018                     |
| Todi / ilid Ocasori Oi Listing. | Common 2010                     |