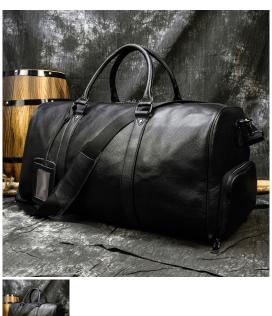

## Men's Leather Litchi Leisure Luggage Bag Large Capacity Travel Bag With Shoe Position Black Portable Diagonal Bag 9423

Men's Leather Litchi Leisure Luggage Bag Large Capacity Travel Bag With Shoe Position Black Portable Diagonal Bag 9423

## Description

| Product specifics               |                                 |
|---------------------------------|---------------------------------|
| Product Category:               | Travel Bag                      |
| Source Category:                | Goods In Stock                  |
| Is It In Stock:                 | Yes                             |
| Inventory Type:                 | Whole Order                     |
| Does It Support Distribution:   | Support Distribution            |
| Bag Size:                       | Large                           |
| Capacity:                       | 36-55L                          |
| Package Internal Structure:     | Sandwich Zipper Bag, Zipper     |
|                                 | Pocket, Computer Insert Bag     |
| Cover Opening Mode:             | Zipper                          |
| Is There A Pull Rod:            | No                              |
| Is It Locked:                   | No                              |
| Texture Of Material:            | Genuine Leather                 |
| Cortical Features:              | Top Layer Leather               |
| Number Of Shoulder Straps:      | Single Root                     |
| Lifting Parts:                  | Soft Handle                     |
| Function:                       | Wear-resisting                  |
| Model:                          | 9423                            |
| Applicable Gender:              | Male                            |
| Processing Method:              | Soft Surface                    |
| Lining Texture:                 | Polyester Cotton                |
| Pattern:                        | Solid Color                     |
| Hardness:                       | In                              |
| Suitable For Gift Giving        | Employee Benefits,              |
| Occasions:                      | Anniversary Celebrations,       |
| Occasions.                      | Awards, Festivals, Trade Fairs, |
|                                 | Advertising Promotions,         |
|                                 | Business Gifts                  |
| Processing And Customization:   | Yes                             |
| Style:                          | European And American Style     |
| Popular Elements:               | Sewing                          |
| Bag Shape:                      | Cylindrical                     |
| Types Of Outer Bags:            | Three Dimensional Bag           |
| Suspension System :             | Leather Shoulder Strap          |
| Colour:                         | Coffee                          |
| Size:                           | 22 Inches                       |
| Year And Season Of Listing:     | Summer 2018                     |
| Todi / ilid Ocasori Oi Listing. | Common 2010                     |