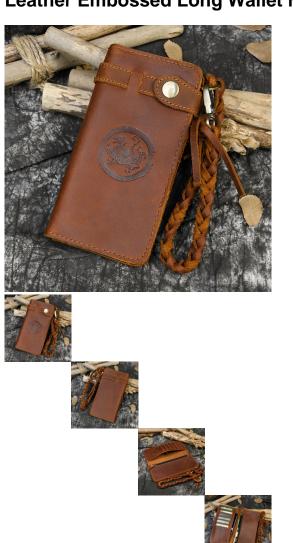

## Crazy Horse Leather Retro Men's Long Wallet Head Leather Wallet Head Leather Embossed Long Wallet Multi Card 3376

Crazy Horse Leather Retro Men's Long Wallet Head Leather Wallet Head Leather Embossed Long Wallet Multi Card 3376

## Description

| Product specifics             |                                |
|-------------------------------|--------------------------------|
| Source Category:              | Order Goods                    |
| Does It Support Distribution: | Support Distribution           |
| Applicable Gender:            | Male                           |
| Texture Of Material:          | Genuine Leather                |
| Cortical Features:            | Top Layer Leather              |
| Wallet Discount:              | 80% Off                        |
| Cover Opening Mode:           | Zipper Buckle                  |
| Internal Structure Of Small   | Big Cash Clip, Card, Dark Box, |
| Package:                      | Change, Check                  |
| Bag Shape:                    | Vertical Square                |
| Style:                        | Business Affairs               |
| Popular Elements:             | Retro                          |
| Pattern:                      | Animal                         |
| Hardness:                     | Medium To Soft                 |
| Model:                        | 3376                           |
| Processing Method:            | Soft Surface                   |
| Length:                       | Medium And Long Term           |
| Suitable For Gift Giving      | Employee Benefits,             |
| Occasions:                    | Anniversary Celebrations,      |
|                               | Awards, Promotions, Office     |
|                               | Benefits, Birthdays,           |
|                               | Conference Celebrations,       |
|                               | Business Gifts                 |
| Lining Texture:               | Genuine Leather                |
| Processing And Customization: | Yes                            |
| Place Of Origin:              | Guangzhou                      |
| Latest Delivery Time:         | 1                              |
| Colour:                       | Light Brown                    |
| Year And Season Of Listing:   | Spring 2018                    |