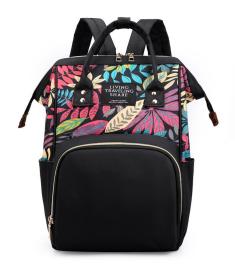

New Multi Functional Women's Bag Nylon Double Shoulder Bag Colorful Leaves Mami Bag Large Capacity Mami Bag Customized Mother Baby Bag

New Multi Functional Women's Bag Nylon Double Shoulder Bag Colorful Leaves Mami Bag Large Capacity Mami Bag Customized Mother Baby Bag