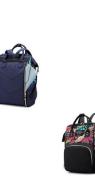

New Multi Functional Women's Bag Nylon Double Shoulder Bag Colorful Leaves Mami Bag Large Capacity Mami Bag Customized Mother Baby Bag

New Multi Functional Women's Bag Nylon Double Shoulder Bag Colorful Leaves Mami Bag Large Capacity Mami Bag Customized Mother Baby Bag

Rating: Not Rated Yet Price

\$3.69

Ask a question about this product

Manufacturer

| Product specifics             |                             |
|-------------------------------|-----------------------------|
| Source Category:              | Goods In Stock              |
| Is It In Stock:               | Yes                         |
| Inventory Type:               | Whole Order                 |
| Latest Delivery Time:         | 2                           |
| Does It Support Distribution: | Support Distribution        |
| Threshold Of Franchise        | Nothing                     |
| Distribution:                 |                             |
| Product Category:             | Mummy Bag                   |
| Applicable Scenarios:         | Make Up Storage, Storage    |
|                               | Bag, Wash Bag               |
| Package Internal Structure:   | Inside Pocket With A Zipper |
| Number Of Shoulder Straps:    | Double Root                 |
| Capacity:                     | 20-35L                      |
| Texture Of Material.          | Nylon                       |
| Style:                        | Korean Version              |
| Processing Method:            | Printing                    |
| Cover Opening Mode:           | Zipper                      |
| Bag Size:                     | In                          |
| Lifting Parts:                | Soft Handle                 |
| Bag Fashion:                  | Mummy Bag                   |
| Pattern:                      | Flowers And Plants          |
| Popular Elements:             | Printing                    |
| Bag Shape:                    | Vertical Square             |
| Types Of Outer Bags:          | Three Dimensional Bag       |
| Fabric Texture:               | Nylon                       |
| Lining Texture:               | Polyester Fiber             |
| Export Or Not:                | No                          |
| Colour:                       | Black, Brown, Dark Purple   |
| Year And Season Of Listing:   | Winter Of 2019              |
| Waterproof Degree:            | Pour Water                  |
| Can I Hang A Stroller:        | Yes                         |