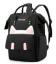

## Korean Leisure Cute Cat Ear Mommy Bag Backpack Multi Function Large Capacity Double Shoulder Mother Baby Bag Mother Bag Customization

Korean Leisure Cute Cat Ear Mommy Bag Backpack Multi Function Large Capacity Double Shoulder Mother Baby Bag Mother Bag Customization

## Description

| Product specifics             |                                     |
|-------------------------------|-------------------------------------|
| Source Category:              | Goods In Stock                      |
| Is It In Stock:               | Yes                                 |
| Inventory Type:               | Whole Order                         |
| Latest Delivery Time:         | 2                                   |
| Does It Support Distribution: | Support Distribution                |
| Threshold Of Franchise        | Nothing                             |
| Distribution:                 |                                     |
| Product Category:             | Mummy Bag                           |
| Applicable Scenarios:         | Storage Bag                         |
| Package Internal Structure:   | Bottle Bag                          |
| Number Of Shoulder Straps:    | Double Root                         |
| Capacity:                     | 20-35L                              |
| Texture Of Material:          | Oxford                              |
| Style:                        | Cute Cartoon                        |
| Processing Method:            | Printing                            |
| Cover Opening Mode:           | Zipper                              |
| Bag Size:                     | In                                  |
| Lifting Parts:                | Soft Handle                         |
| Bag Fashion:                  | Backpack                            |
| Pattern:                      | Animal                              |
| Popular Elements:             | Letter                              |
| Bag Shape:                    | Vertical Square                     |
| Types Of Outer Bags:          | Bag With Lid                        |
| Fabric Texture:               | Oxford                              |
| Lining Texture:               | Polyester Fiber                     |
| Colour:                       | Dark Blue, Black, Light Green, Pink |
| Year And Season Of Listing:   | Winter 2020                         |
| Waterproof Degree:            | Splash Proof Water                  |
| Can I Hang A Stroller:        | Yes                                 |