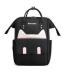

## Korean Leisure Cute Cat Ear Mommy Bag Backpack Multi Function Large Capacity Double Shoulder Mother Baby Bag Mother Bag Customization

Korean Leisure Cute Cat Ear Mommy Bag Backpack Multi Function Large Capacity Double Shoulder Mother Baby Bag Mother Bag Customization

## Description

| Product specifics             |                                     |
|-------------------------------|-------------------------------------|
| Source Category:              | Goods In Stock                      |
| Is It In Stock:               | Yes                                 |
| Inventory Type:               | Whole Order                         |
| Latest Delivery Time:         | 2                                   |
| Does It Support Distribution: | Support Distribution                |
| Threshold Of Franchise        | Nothing                             |
| Distribution:                 |                                     |
| Product Category:             | Mummy Bag                           |
| Applicable Scenarios:         | Storage Bag                         |
| Package Internal Structure:   | Bottle Bag                          |
| Number Of Shoulder Straps:    | Double Root                         |
| Capacity:                     | 20-35L                              |
| Texture Of Material:          | Oxford                              |
| Style:                        | Cute Cartoon                        |
| Processing Method:            | Printing                            |
| Cover Opening Mode:           | Zipper                              |
| Bag Size:                     | In                                  |
| Lifting Parts:                | Soft Handle                         |
| Bag Fashion:                  | Backpack                            |
| Pattern:                      | Animal                              |
| Popular Elements:             | Letter                              |
| Bag Shape:                    | Vertical Square                     |
| Types Of Outer Bags:          | Bag With Lid                        |
| Fabric Texture:               | Oxford                              |
| Lining Texture:               | Polyester Fiber                     |
| Colour:                       | Dark Blue, Black, Light Green, Pink |
| Year And Season Of Listing:   | Winter 2020                         |
| Waterproof Degree:            | Splash Proof Water                  |
| Can I Hang A Stroller:        | Yes                                 |