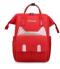

## Korean Leisure Cute Cat Ear Mommy Bag Backpack Multi Function Large Capacity Double Shoulder Mother Baby Bag Mother Bag Customization

Korean Leisure Cute Cat Ear Mommy Bag Backpack Multi Function Large Capacity Double Shoulder Mother Baby Bag Mother Bag Customization

## Description

| Product specifics             |                                     |
|-------------------------------|-------------------------------------|
| Source Category:              | Goods In Stock                      |
| Is It In Stock:               | Yes                                 |
| Inventory Type:               | Whole Order                         |
| Latest Delivery Time:         | 2                                   |
| Does It Support Distribution: | Support Distribution                |
| Threshold Of Franchise        | Nothing                             |
| Distribution:                 |                                     |
| Product Category:             | Mummy Bag                           |
| Applicable Scenarios:         | Storage Bag                         |
| Package Internal Structure:   | Bottle Bag                          |
| Number Of Shoulder Straps:    | Double Root                         |
| Capacity:                     | 20-35L                              |
| Texture Of Material:          | Oxford                              |
| Style:                        | Cute Cartoon                        |
| Processing Method:            | Printing                            |
| Cover Opening Mode:           | Zipper                              |
| Bag Size:                     | In                                  |
| Lifting Parts:                | Soft Handle                         |
| Bag Fashion:                  | Backpack                            |
| Pattern:                      | Animal                              |
| Popular Elements:             | Letter                              |
| Bag Shape:                    | Vertical Square                     |
| Types Of Outer Bags:          | Bag With Lid                        |
| Fabric Texture:               | Oxford                              |
| Lining Texture:               | Polyester Fiber                     |
| Colour:                       | Dark Blue, Black, Light Green, Pink |
| Year And Season Of Listing:   | Winter 2020                         |
| Waterproof Degree:            | Splash Proof Water                  |
| Can I Hang A Stroller:        | Yes                                 |