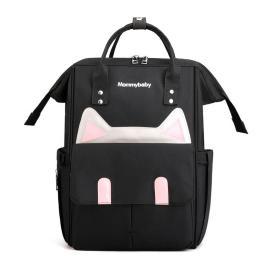

## Korean Leisure Cute Cat Ear Mommy Bag Backpack Multi Function Large Capacity Double Shoulder Mother Baby Bag Mother Bag Customization

Korean Leisure Cute Cat Ear Mommy Bag Backpack Multi Function Large Capacity Double Shoulder Mother Baby Bag Mother Bag Customization

## Description

| Product specifics             |                                     |
|-------------------------------|-------------------------------------|
| Source Category:              | Goods In Stock                      |
| Is It In Stock:               | Yes                                 |
| Inventory Type:               | Whole Order                         |
| Latest Delivery Time:         | 2                                   |
| Does It Support Distribution: | Support Distribution                |
| Threshold Of Franchise        | Nothing                             |
| Distribution:                 |                                     |
| Product Category:             | Mummy Bag                           |
| Applicable Scenarios:         | Storage Bag                         |
| Package Internal Structure:   | Bottle Bag                          |
| Number Of Shoulder Straps:    | Double Root                         |
| Capacity:                     | 20-35L                              |
| Texture Of Material:          | Oxford                              |
| Style:                        | Cute Cartoon                        |
| Processing Method:            | Printing                            |
| Cover Opening Mode:           | Zipper                              |
| Bag Size:                     | In                                  |
| Lifting Parts:                | Soft Handle                         |
| Bag Fashion:                  | Backpack                            |
| Pattern:                      | Animal                              |
| Popular Elements:             | Letter                              |
| Bag Shape:                    | Vertical Square                     |
| Types Of Outer Bags:          | Bag With Lid                        |
| Fabric Texture:               | Oxford                              |
| Lining Texture:               | Polyester Fiber                     |
| Colour:                       | Dark Blue, Black, Light Green, Pink |
| Year And Season Of Listing:   | Winter 2020                         |
| Waterproof Degree:            | Splash Proof Water                  |
| Can I Hang A Stroller:        | Yes                                 |