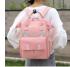

## Korean Leisure Cute Cat Ear Mommy Bag Backpack Multi Function Large Capacity Double Shoulder Mother Baby Bag Mother Bag Customization

Korean Leisure Cute Cat Ear Mommy Bag Backpack Multi Function Large Capacity Double Shoulder Mother Baby Bag Mother Bag Customization

## Description

| Product specifics             |                                     |
|-------------------------------|-------------------------------------|
| Source Category:              | Goods In Stock                      |
| Is It In Stock:               | Yes                                 |
| Inventory Type:               | Whole Order                         |
| Latest Delivery Time:         | 2                                   |
| Does It Support Distribution: | Support Distribution                |
| Threshold Of Franchise        | Nothing                             |
| Distribution:                 |                                     |
| Product Category:             | Mummy Bag                           |
| Applicable Scenarios:         | Storage Bag                         |
| Package Internal Structure:   | Bottle Bag                          |
| Number Of Shoulder Straps:    | Double Root                         |
| Capacity:                     | 20-35L                              |
| Texture Of Material:          | Oxford                              |
| Style:                        | Cute Cartoon                        |
| Processing Method:            | Printing                            |
| Cover Opening Mode:           | Zipper                              |
| Bag Size:                     | In                                  |
| Lifting Parts:                | Soft Handle                         |
| Bag Fashion:                  | Backpack                            |
| Pattern:                      | Animal                              |
| Popular Elements:             | Letter                              |
| Bag Shape:                    | Vertical Square                     |
| Types Of Outer Bags:          | Bag With Lid                        |
| Fabric Texture:               | Oxford                              |
| Lining Texture:               | Polyester Fiber                     |
| Colour:                       | Dark Blue, Black, Light Green, Pink |
| Year And Season Of Listing:   | Winter 2020                         |
| Waterproof Degree:            | Splash Proof Water                  |
| Can I Hang A Stroller:        | Yes                                 |