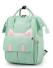

## Korean Leisure Cute Cat Ear Mommy Bag Backpack Multi Function Large Capacity Double Shoulder Mother Baby Bag Mother Bag Customization

Korean Leisure Cute Cat Ear Mommy Bag Backpack Multi Function Large Capacity Double Shoulder Mother Baby Bag Mother Bag Customization

## Description

| Product specifics             |                                     |
|-------------------------------|-------------------------------------|
| Source Category:              | Goods In Stock                      |
| Is It In Stock:               | Yes                                 |
| Inventory Type:               | Whole Order                         |
| Latest Delivery Time:         | 2                                   |
| Does It Support Distribution: | Support Distribution                |
| Threshold Of Franchise        | Nothing                             |
| Distribution:                 |                                     |
| Product Category:             | Mummy Bag                           |
| Applicable Scenarios:         | Storage Bag                         |
| Package Internal Structure:   | Bottle Bag                          |
| Number Of Shoulder Straps:    | Double Root                         |
| Capacity:                     | 20-35L                              |
| Texture Of Material:          | Oxford                              |
| Style:                        | Cute Cartoon                        |
| Processing Method:            | Printing                            |
| Cover Opening Mode:           | Zipper                              |
| Bag Size:                     | In                                  |
| Lifting Parts:                | Soft Handle                         |
| Bag Fashion:                  | Backpack                            |
| Pattern:                      | Animal                              |
| Popular Elements:             | Letter                              |
| Bag Shape:                    | Vertical Square                     |
| Types Of Outer Bags:          | Bag With Lid                        |
| Fabric Texture:               | Oxford                              |
| Lining Texture:               | Polyester Fiber                     |
| Colour:                       | Dark Blue, Black, Light Green, Pink |
| Year And Season Of Listing:   | Winter 2020                         |
| Waterproof Degree:            | Splash Proof Water                  |
| Can I Hang A Stroller:        | Yes                                 |