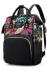

## New Maple Leaf Women's Bag Nylon Double Shoulder Bag Colorful Leaves Mami Bag Large Capacity Mami Bag Customized Mother Baby Bag

New Maple Leaf Women's Bag Nylon Double Shoulder Bag Colorful Leaves Mami Bag Large Capacity Mami Bag Customized Mother Baby Bag

## Description

| Product specifics             |                             |
|-------------------------------|-----------------------------|
| Source Category:              | Goods In Stock              |
| Is It In Stock:               | Yes                         |
| Inventory Type:               | Whole Order                 |
| Latest Delivery Time:         | 2                           |
| Does It Support Distribution: | Support Distribution        |
| Threshold Of Franchise        | 0                           |
| Distribution:                 |                             |
| Product Category:             | Mummy Bag                   |
| Applicable Scenarios:         | Make Up Storage, Storage    |
|                               | Bag, Wash Bag               |
| Package Internal Structure:   | Inside Pocket With A Zipper |
| Number Of Shoulder Straps:    | Double Root                 |
| Capacity:                     | 20-35L                      |
| Texture Of Material:          | Nylon                       |
| Style:                        | Korean Version              |
| Processing Method:            | Printing                    |
| Cover Opening Mode:           | Zipper                      |
| Bag Size:                     | In                          |
| Lifting Parts:                | Soft Handle                 |
| Bag Fashion:                  | Mummy Bag                   |
| Pattern:                      | Flowers And Plants          |
| Popular Elements:             | Printing                    |
| Bag Shape:                    | Vertical Square             |
| Types Of Outer Bags:          | Three Dimensional Bag       |
| Fabric Texture:               | Nylon                       |
| Lining Texture:               | Polyester Fiber             |
| Export Or Not:                | No                          |
| Colour:                       | Black, Brown, Dark Purple   |
| Year And Season Of Listing:   | Winter Of 2019              |
| Waterproof Degree:            | Pour Water                  |
| Can I Hang A Stroller:        | Yes                         |