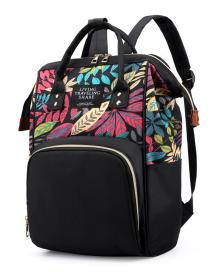

## New Maple Leaf Women's Bag Nylon Double Shoulder Bag Colorful Leaves Mami Bag Large Capacity Mami Bag Customized Mother Baby Bag

New Maple Leaf Women's Bag Nylon Double Shoulder Bag Colorful Leaves Mami Bag Large Capacity Mami Bag Customized Mother Baby Bag

## Description

| Product specifics             |                             |
|-------------------------------|-----------------------------|
| Source Category:              | Goods In Stock              |
| Is It In Stock:               | Yes                         |
| Inventory Type:               | Whole Order                 |
| Latest Delivery Time:         | 2                           |
| Does It Support Distribution: | Support Distribution        |
| Threshold Of Franchise        | 0                           |
| Distribution:                 |                             |
| Product Category:             | Mummy Bag                   |
| Applicable Scenarios:         | Make Up Storage, Storage    |
|                               | Bag, Wash Bag               |
| Package Internal Structure:   | Inside Pocket With A Zipper |
| Number Of Shoulder Straps:    | Double Root                 |
| Capacity:                     | 20-35L                      |
| Texture Of Material:          | Nylon                       |
| Style:                        | Korean Version              |
| Processing Method:            | Printing                    |
| Cover Opening Mode:           | Zipper                      |
| Bag Size:                     | In                          |
| Lifting Parts:                | Soft Handle                 |
| Bag Fashion:                  | Mummy Bag                   |
| Pattern:                      | Flowers And Plants          |
| Popular Elements:             | Printing                    |
| Bag Shape:                    | Vertical Square             |
| Types Of Outer Bags:          | Three Dimensional Bag       |
| Fabric Texture:               | Nylon                       |
| Lining Texture:               | Polyester Fiber             |
| Export Or Not:                | No                          |
| Colour:                       | Black, Brown, Dark Purple   |
| Year And Season Of Listing:   | Winter Of 2019              |
| Waterproof Degree:            | Pour Water                  |
| Can I Hang A Stroller:        | Yes                         |