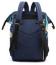

## New Maple Leaf Women's Bag Nylon Double Shoulder Bag Colorful Leaves Mami Bag Large Capacity Mami Bag Customized Mother Baby Bag

New Maple Leaf Women's Bag Nylon Double Shoulder Bag Colorful Leaves Mami Bag Large Capacity Mami Bag Customized Mother Baby Bag

## Description

| Product specifics             |                             |
|-------------------------------|-----------------------------|
| Source Category:              | Goods In Stock              |
| Is It In Stock:               | Yes                         |
| Inventory Type:               | Whole Order                 |
| Latest Delivery Time:         | 2                           |
| Does It Support Distribution: | Support Distribution        |
| Threshold Of Franchise        | 0                           |
| Distribution:                 |                             |
| Product Category:             | Mummy Bag                   |
| Applicable Scenarios:         | Make Up Storage, Storage    |
|                               | Bag, Wash Bag               |
| Package Internal Structure:   | Inside Pocket With A Zipper |
| Number Of Shoulder Straps:    | Double Root                 |
| Capacity:                     | 20-35L                      |
| Texture Of Material:          | Nylon                       |
| Style:                        | Korean Version              |
| Processing Method:            | Printing                    |
| Cover Opening Mode:           | Zipper                      |
| Bag Size:                     | In                          |
| Lifting Parts:                | Soft Handle                 |
| Bag Fashion:                  | Mummy Bag                   |
| Pattern:                      | Flowers And Plants          |
| Popular Elements:             | Printing                    |
| Bag Shape:                    | Vertical Square             |
| Types Of Outer Bags:          | Three Dimensional Bag       |
| Fabric Texture:               | Nylon                       |
| Lining Texture:               | Polyester Fiber             |
| Export Or Not:                | No                          |
| Colour:                       | Black, Brown, Dark Purple   |
| Year And Season Of Listing:   | Winter Of 2019              |
| Waterproof Degree:            | Pour Water                  |
| Can I Hang A Stroller:        | Yes                         |