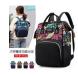

## New Maple Leaf Women's Bag Nylon Double Shoulder Bag Colorful Leaves Mami Bag Large Capacity Mami Bag Customized Mother Baby Bag

New Maple Leaf Women's Bag Nylon Double Shoulder Bag Colorful Leaves Mami Bag Large Capacity Mami Bag Customized Mother Baby Bag

## Description

| Product specifics             |                             |
|-------------------------------|-----------------------------|
| Source Category:              | Goods In Stock              |
| Is It In Stock:               | Yes                         |
| Inventory Type:               | Whole Order                 |
| Latest Delivery Time:         | 2                           |
| Does It Support Distribution: | Support Distribution        |
| Threshold Of Franchise        | 0                           |
| Distribution:                 |                             |
| Product Category:             | Mummy Bag                   |
| Applicable Scenarios:         | Make Up Storage, Storage    |
|                               | Bag, Wash Bag               |
| Package Internal Structure:   | Inside Pocket With A Zipper |
| Number Of Shoulder Straps:    | Double Root                 |
| Capacity:                     | 20-35L                      |
| Texture Of Material:          | Nylon                       |
| Style:                        | Korean Version              |
| Processing Method:            | Printing                    |
| Cover Opening Mode:           | Zipper                      |
| Bag Size:                     | In                          |
| Lifting Parts:                | Soft Handle                 |
| Bag Fashion:                  | Mummy Bag                   |
| Pattern:                      | Flowers And Plants          |
| Popular Elements:             | Printing                    |
| Bag Shape:                    | Vertical Square             |
| Types Of Outer Bags:          | Three Dimensional Bag       |
| Fabric Texture:               | Nylon                       |
| Lining Texture:               | Polyester Fiber             |
| Export Or Not:                | No                          |
| Colour:                       | Black, Brown, Dark Purple   |
| Year And Season Of Listing:   | Winter Of 2019              |
| Waterproof Degree:            | Pour Water                  |
| Can I Hang A Stroller:        | Yes                         |