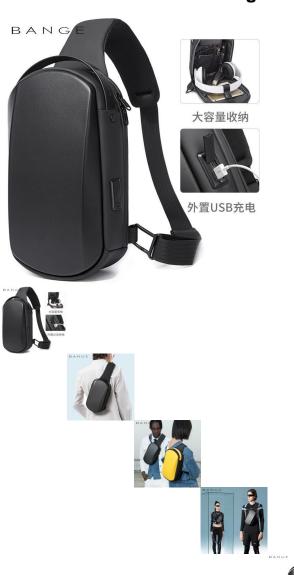

## Description

| Product specifics             |                               |
|-------------------------------|-------------------------------|
| Style:                        | Street Trend                  |
| Source Category:              | Goods In Stock                |
| Is It In Stock:               | Yes                           |
| Inventory Type:               | Whole Order                   |
| Does It Support Distribution: | Support Distribution          |
| Threshold Of Franchise        | More Than 4 Hearts            |
| Distribution:                 |                               |
| Texture Of Material:          | EVA                           |
| Cover Opening Mode:           | Zipper                        |
| Package Internal Structure:   | Mobile Phone Bag, Certificate |
|                               | Bag                           |
| Bag Size:                     | Small                         |
| Bag Shape:                    | Vertical Square               |
| Function:                     | Waterproof                    |
| Processing Method:            | Soft Surface                  |
| Pattern:                      | Solid Color                   |
| Model:                        | BG-7256                       |
| Hardness:                     | Hard                          |
| Popular Elements:             | Letter                        |
| Lifting Parts:                | Soft Handle                   |
| Number Of Shoulder Straps:    | Single Root                   |
| Types Of Outer Bags:          | Inner Patch Bag               |
| Lining Texture:               | Polyester Fiber               |
| Place Of Origin:              | Guangzhou                     |
| Latest Delivery Time:         | 3                             |
| Colour:                       | Black, Yellow, Red, Gray      |
| Year And Season Of Listing:   | Winter 2020                   |
| With Or Without Interlayer:   | Nothing                       |
| Applicable Scenarios:         | Outdoors                      |
| Applicable Gender:            | Male                          |
| Product Category:             | Men's Chest Bag               |