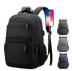

## **Business Backpack Men's Leisure Backpack Fashion Trend Large Capacity Computer Bag Travel College Student Schoolbag**

Business Backpack Men's Leisure Backpack Fashion Trend Large Capacity Computer Bag Travel College Student Schoolbag

## Description

| Product specifics             |                        |
|-------------------------------|------------------------|
| Source Category:              | Goods In Stock         |
| Is It In Stock:               | Yes                    |
| Inventory Type:               | Whole Order            |
| Does It Support Distribution: | Support Distribution   |
| Bag Size:                     | In                     |
| Capacity:                     | Below 20L              |
| Cover Opening Mode:           | Zipper                 |
| Applicable Gender:            | Both Male And Female   |
| Texture Of Material:          | Nylon                  |
| Is It Locked:                 | No                     |
| Is There A Rain Cover:        | Nothing                |
| Model:                        | 6321                   |
| Processing Method:            | Soft Surface           |
| Hardness:                     | Medium To Soft         |
| Pattern:                      | Solid Color            |
| Suitable For Gift Giving      | Tourism Commemoration  |
| Occasions:                    |                        |
| Logo Printing:                | Sure                   |
| Processing And Customization: | Yes                    |
| Style:                        | Business Commuting     |
| Lining Texture:               | Polyester Fiber        |
| Types Of Accessories:         | Luggage Belt           |
| Number Of Shoulder Straps:    | Double Root            |
| Popular Elements:             | Sewing                 |
| Lifting Parts:                | Soft Handle            |
| Types Of Outer Bags:          | Inner Patch Bag        |
| Bag Shape:                    | Vertical Square        |
| Is There A Pull Rod:          | No                     |
| Suspension System :           | Air Cushion Strap      |
| Latest Delivery Time:         | 7                      |
| Scene:                        | Outdoors               |
| Colour:                       | Blue, Black, Dark Grey |
| Size:                         | 21 Inches              |
| Year And Season Of Listing:   | Winter 2020            |
| Do You Have Back Cushion      | Nothing                |
| Cotton:                       |                        |
| Waterproof Degree:            | Secondary              |