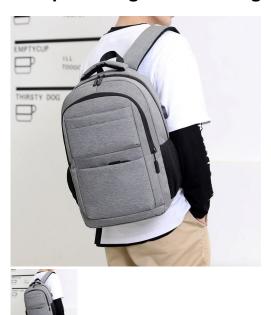

## **Business Backpack Men's Leisure Backpack Fashion Trend Large Capacity Computer Bag Travel College Student Schoolbag**

Business Backpack Men's Leisure Backpack Fashion Trend Large Capacity Computer Bag Travel College Student Schoolbag

## Description

| Product specifics             |                        |
|-------------------------------|------------------------|
| Source Category:              | Goods In Stock         |
| Is It In Stock:               | Yes                    |
| Inventory Type:               | Whole Order            |
| Does It Support Distribution: | Support Distribution   |
| Bag Size:                     | In                     |
| Capacity:                     | Below 20L              |
| Cover Opening Mode:           | Zipper                 |
| Applicable Gender:            | Both Male And Female   |
| Texture Of Material:          | Nylon                  |
| Is It Locked:                 | No                     |
| Is There A Rain Cover:        | Nothing                |
| Model:                        | 6321                   |
| Processing Method:            | Soft Surface           |
| Hardness:                     | Medium To Soft         |
| Pattern:                      | Solid Color            |
| Suitable For Gift Giving      | Tourism Commemoration  |
| Occasions:                    |                        |
| Logo Printing:                | Sure                   |
| Processing And Customization: | Yes                    |
| Style:                        | Business Commuting     |
| Lining Texture:               | Polyester Fiber        |
| Types Of Accessories:         | Luggage Belt           |
| Number Of Shoulder Straps:    | Double Root            |
| Popular Elements:             | Sewing                 |
| Lifting Parts:                | Soft Handle            |
| Types Of Outer Bags:          | Inner Patch Bag        |
| Bag Shape:                    | Vertical Square        |
| Is There A Pull Rod:          | No                     |
| Suspension System :           | Air Cushion Strap      |
| Latest Delivery Time:         | 7                      |
| Scene:                        | Outdoors               |
| Colour:                       | Blue, Black, Dark Grey |
| Size:                         | 21 Inches              |
| Year And Season Of Listing:   | Winter 2020            |
| Do You Have Back Cushion      | Nothing                |
| Cotton:                       |                        |
| Waterproof Degree:            | Secondary              |