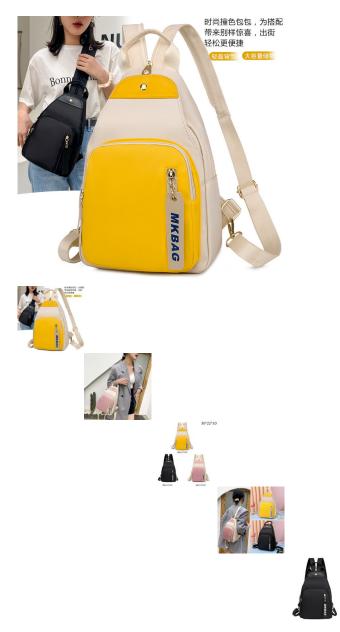

Fashion Leisure Travel Backpack Detachable Shoulder Strap Schoolbag Large Capacity Single Shoulder Messenger Bag Color Matching Chest Bag For Women

Fashion Leisure Travel Backpack Detachable Shoulder Strap Schoolbag Large Capacity Single Shoulder Messenger Bag Color Matching Chest Bag For Women

## Manufacturer MDLY

| Description | Product specifics             |                               |  |
|-------------|-------------------------------|-------------------------------|--|
| •           | Colour:                       | Black, Pink                   |  |
|             | Style:                        | Street Trend                  |  |
|             | Source Category:              | Goods In Stock                |  |
|             | Texture Of Material:          | Oxford                        |  |
|             | Bag Fashion:                  | Splicing Package              |  |
|             | Bag Size:                     | In                            |  |
|             | Popular Elements:             | Sewing                        |  |
|             | Year And Season Of Listing:   | Summer 2021                   |  |
|             | Inventory Type:               | Whole Order                   |  |
|             | Does It Support Distribution: | Support Distribution          |  |
|             | Lining Texture:               | Polyester Fiber               |  |
|             | Bag Shape:                    | Vertical Square               |  |
|             | Cover Opening Mode:           | Zipper                        |  |
|             | Package Internal Structure:   | Mobile Phone Bag, Certificate |  |
|             |                               | Bag, Sandwich Zipper Bag      |  |
|             | Pattern:                      | Solid Color                   |  |
|             | Processing Method:            | Soft Surface                  |  |
|             | Hardness:                     | Medium To Soft                |  |
|             | Lifting Parts:                | Soft Handle                   |  |
|             | Type Of Outer Bag:            | Inner Patch Bag               |  |
|             | Export Or Not:                | No                            |  |
|             | With Or Without Interlayer:   | Yes                           |  |