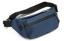

## Fashion Pure Color Men's New Chest Bag On The Street Korean Fashion Couple Satchel Leisure Sports Backpack

Fashion Pure Color Men's New Chest Bag On The Street Korean Fashion Couple Satchel Leisure Sports Backpack

## Description

| Product specifics             |                          |        |      |
|-------------------------------|--------------------------|--------|------|
| Style:                        | Street Trend             | $\Box$ |      |
| Source Category:              | Goods In Stock           |        |      |
| Is It In Stock:               | Yes                      | ٦      |      |
| Inventory Type:               | Whole Order              |        |      |
| Does It Support Distribution: | Support Distribution     |        |      |
| Threshold Of Franchise        | Nothing                  |        |      |
| Distribution:                 |                          |        |      |
| Texture Of Material:          | Oxford                   |        |      |
| Cover Opening Mode:           | Zipper                   |        |      |
| Package Internal Structure:   | Certificate Bag          |        |      |
| Bag Size:                     | Small                    |        |      |
| Bag Shape:                    | Regular Trapezoid        |        |      |
| Function:                     | Ventilation              |        |      |
| Processing Method:            | Soft Surface             |        |      |
| Pattern:                      | Solid Color              |        |      |
| Model:                        | 666                      | ٦      |      |
| Hardness:                     | Soft                     |        |      |
| Popular Elements:             | Sewing                   |        |      |
| Lifting Parts:                | Soft Handle              |        |      |
| Number Of Shoulder Straps:    | Single Root              |        |      |
| Types Of Outer Bags:          | Inner Patch Bag          |        |      |
| Lining Texture:               | Polyester Fiber          |        |      |
| Place Of Origin:              | Baigou                   |        |      |
| Latest Delivery Time:         | 2                        | ٦      |      |
| Colour:                       | Blue, Black, Green, Gray |        |      |
| Year And Season Of Listing:   | Summer 2021              | J      |      |
| With Or Without Interlayer:   | Nothing                  |        |      |
| Applicable Scenarios:         | Outdoors                 |        |      |
| Applicable Gender:            | Male                     |        |      |
| Product Category:             | Men's Chest Bag          |        | <br> |