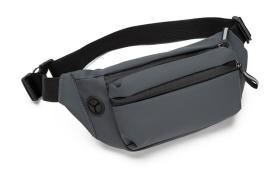

## Fashion Pure Color Men's New Chest Bag On The Street Korean Fashion Couple Satchel Leisure Sports Backpack

Fashion Pure Color Men's New Chest Bag On The Street Korean Fashion Couple Satchel Leisure Sports Backpack

## Description

| Product specifics             |                          |        |      |
|-------------------------------|--------------------------|--------|------|
| Style:                        | Street Trend             | $\Box$ |      |
| Source Category:              | Goods In Stock           |        |      |
| Is It In Stock:               | Yes                      | ٦      |      |
| Inventory Type:               | Whole Order              |        |      |
| Does It Support Distribution: | Support Distribution     |        |      |
| Threshold Of Franchise        | Nothing                  |        |      |
| Distribution:                 |                          |        |      |
| Texture Of Material:          | Oxford                   |        |      |
| Cover Opening Mode:           | Zipper                   |        |      |
| Package Internal Structure:   | Certificate Bag          |        |      |
| Bag Size:                     | Small                    |        |      |
| Bag Shape:                    | Regular Trapezoid        |        |      |
| Function:                     | Ventilation              |        |      |
| Processing Method:            | Soft Surface             |        |      |
| Pattern:                      | Solid Color              |        |      |
| Model:                        | 666                      | ٦      |      |
| Hardness:                     | Soft                     |        |      |
| Popular Elements:             | Sewing                   |        |      |
| Lifting Parts:                | Soft Handle              |        |      |
| Number Of Shoulder Straps:    | Single Root              |        |      |
| Types Of Outer Bags:          | Inner Patch Bag          |        |      |
| Lining Texture:               | Polyester Fiber          |        |      |
| Place Of Origin:              | Baigou                   |        |      |
| Latest Delivery Time:         | 2                        | ٦      |      |
| Colour:                       | Blue, Black, Green, Gray |        |      |
| Year And Season Of Listing:   | Summer 2021              | J      |      |
| With Or Without Interlayer:   | Nothing                  |        |      |
| Applicable Scenarios:         | Outdoors                 |        |      |
| Applicable Gender:            | Male                     |        |      |
| Product Category:             | Men's Chest Bag          |        | <br> |