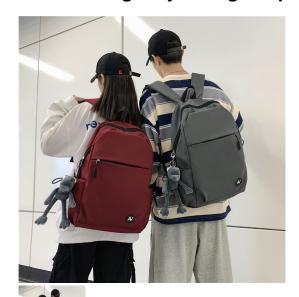

Rating: Not Rated Yet **Price** 

\$7.39

Ask a question about this product

Manufacturer MDLY

Description

| Product specifics             |                               |
|-------------------------------|-------------------------------|
| Source Category:              | Goods In Stock                |
| Is It In Stock:               | Yes                           |
| Inventory Type:               | Whole Order                   |
| Does It Support Distribution: | Support Distribution          |
| Threshold Of Franchise        | One For One                   |
| Distribution:                 |                               |
| Bag Size:                     | Large                         |
| Capacity:                     | 20-35L                        |
| Package Internal Structure:   | Zipper Bag, Mobile Phone Bag, |
|                               | Certificate Bag, Sandwich     |
|                               | Zipper Bag, Computer Insert   |
|                               | Bag                           |
| Cover Opening Mode:           | Zipper                        |
| Applicable Gender:            | Both Male And Female          |
| Texture Of Material:          | Nylon                         |
| Is It Locked:                 | No                            |
| Is There A Rain Cover:        | Nothing                       |
| Function:                     | Waterproof, Wear-resistant,   |
|                               | Anti-theft, Anti-seismic,     |
|                               | Capacity Expansion, Load      |
|                               | Reduction                     |
| Model:                        | A149#                         |
| Processing Method:            | Soft Surface                  |
| Hardness:                     | Soft                          |
| Pattern:                      | Solid Color                   |
| Place Of Import:              | The Republic Of Korea         |
| Suitable For Gift Giving      | Tourism Commemoration         |
| Occasions:                    |                               |
| Logo Printing:                | Sure                          |
| Processing Customization:     | Yes                           |
| Style:                        | Urban Simplicity              |
| Lining Texture:               | Polyester Fiber               |
| Types Of Accessories:         | Fastener                      |
| Number Of Shoulder Straps:    | Double Root                   |
| Popular Elements:             | Sewing                        |
| Lifting Parts:                | Soft Handle                   |
| Types Of Outer Bags:          | Inner Patch Bag               |
| Bag Shape:                    | Vertical Square               |
| Is There A Pull Rod:          | No                            |
| Suspension System :           | Curved Shoulder Strap         |
| Latest Delivery Time:         | 2                             |
| Scene:                        | Daily                         |
| Colour:                       | A149 # Black (with Pendant),  |
|                               | A149 # White (with Pendant),  |
|                               | A149 # Wine Red (with         |
|                               | Pendant), A149 # Blue (with   |
|                               | Pendant), A149 # Gray (with   |
|                               | Pendant)                      |
| Year And Season Of Listing:   | Winter 2020                   |
| Do You Have Back Cushion      | Nothing                       |
| Cotton:                       |                               |
| Waterproof Degree:            | Splash Proof Water            |