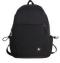

Rating: Not Rated Yet **Price** 

\$7.39

Ask a question about this product

Manufacturer MDLY

Description

| Product specifics             |                               |
|-------------------------------|-------------------------------|
| Source Category:              | Goods In Stock                |
| Is It In Stock:               | Yes                           |
| Inventory Type:               | Whole Order                   |
| Does It Support Distribution: | Support Distribution          |
| Threshold Of Franchise        | One For One                   |
| Distribution:                 |                               |
| Bag Size:                     | Large                         |
| Capacity:                     | 20-35L                        |
| Package Internal Structure:   | Zipper Bag, Mobile Phone Bag, |
|                               | Certificate Bag, Sandwich     |
|                               | Zipper Bag, Computer Insert   |
|                               | Bag                           |
| Cover Opening Mode:           | Zipper                        |
| Applicable Gender:            | Both Male And Female          |
| Texture Of Material:          | Nylon                         |
| Is It Locked:                 | No                            |
| Is There A Rain Cover:        | Nothing                       |
| Function:                     | Waterproof, Wear-resistant,   |
|                               | Anti-theft, Anti-seismic,     |
|                               | Capacity Expansion, Load      |
|                               | Reduction                     |
| Model:                        | A149#                         |
| Processing Method:            | Soft Surface                  |
| Hardness:                     | Soft                          |
| Pattern:                      | Solid Color                   |
| Place Of Import:              | The Republic Of Korea         |
| Suitable For Gift Giving      | Tourism Commemoration         |
| Occasions:                    |                               |
| Logo Printing:                | Sure                          |
| Processing Customization:     | Yes                           |
| Style:                        | Urban Simplicity              |
| Lining Texture:               | Polyester Fiber               |
| Types Of Accessories:         | Fastener                      |
| Number Of Shoulder Straps:    | Double Root                   |
| Popular Elements:             | Sewing                        |
| Lifting Parts:                | Soft Handle                   |
| Types Of Outer Bags:          | Inner Patch Bag               |
| Bag Shape:                    | Vertical Square               |
| Is There A Pull Rod:          | No                            |
| Suspension System :           | Curved Shoulder Strap         |
| Latest Delivery Time:         | 2                             |
| Scene:                        | Daily                         |
| Colour:                       | A149 # Black (with Pendant),  |
|                               | A149 # White (with Pendant),  |
|                               | A149 # Wine Red (with         |
|                               | Pendant), A149 # Blue (with   |
|                               | Pendant), A149 # Gray (with   |
|                               | Pendant)                      |
| Year And Season Of Listing:   | Winter 2020                   |
| Do You Have Back Cushion      | Nothing                       |
| Cotton:                       |                               |
| Waterproof Degree:            | Splash Proof Water            |