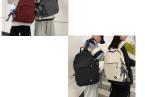

Rating: Not Rated Yet **Price** 

\$7.39

Ask a question about this product

Manufacturer MDLY

Description

| Product specifics             |                               |
|-------------------------------|-------------------------------|
| Source Category:              | Goods In Stock                |
| Is It In Stock:               | Yes                           |
| Inventory Type:               | Whole Order                   |
| Does It Support Distribution: | Support Distribution          |
| Threshold Of Franchise        | One For One                   |
| Distribution:                 |                               |
| Bag Size:                     | Large                         |
| Capacity:                     | 20-35L                        |
| Package Internal Structure:   | Zipper Bag, Mobile Phone Bag, |
|                               | Certificate Bag, Sandwich     |
|                               | Zipper Bag, Computer Insert   |
|                               | Bag                           |
| Cover Opening Mode:           | Zipper                        |
| Applicable Gender:            | Both Male And Female          |
| Texture Of Material:          | Nylon                         |
| Is It Locked:                 | No                            |
| Is There A Rain Cover:        | Nothing                       |
| Function:                     | Waterproof, Wear-resistant,   |
|                               | Anti-theft, Anti-seismic,     |
|                               | Capacity Expansion, Load      |
|                               | Reduction                     |
| Model:                        | A149#                         |
| Processing Method:            | Soft Surface                  |
| Hardness:                     | Soft                          |
| Pattern:                      | Solid Color                   |
| Place Of Import:              | The Republic Of Korea         |
| Suitable For Gift Giving      | Tourism Commemoration         |
| Occasions:                    |                               |
| Logo Printing:                | Sure                          |
| Processing Customization:     | Yes                           |
| Style:                        | Urban Simplicity              |
| Lining Texture:               | Polyester Fiber               |
| Types Of Accessories:         | Fastener                      |
| Number Of Shoulder Straps:    | Double Root                   |
| Popular Elements:             | Sewing                        |
| Lifting Parts:                | Soft Handle                   |
| Types Of Outer Bags:          | Inner Patch Bag               |
| Bag Shape:                    | Vertical Square               |
| Is There A Pull Rod:          | No                            |
| Suspension System :           | Curved Shoulder Strap         |
| Latest Delivery Time:         | 2                             |
| Scene:                        | Daily                         |
| Colour:                       | A149 # Black (with Pendant),  |
|                               | A149 # White (with Pendant),  |
|                               | A149 # Wine Red (with         |
|                               | Pendant), A149 # Blue (with   |
|                               | Pendant), A149 # Gray (with   |
|                               | Pendant)                      |
| Year And Season Of Listing:   | Winter 2020                   |
| Do You Have Back Cushion      | Nothing                       |
| Cotton:                       |                               |
| Waterproof Degree:            | Splash Proof Water            |