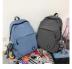

Rating: Not Rated Yet **Price** 

\$7.39

Ask a question about this product

Manufacturer MDLY

Description

| Product specifics             |                               |
|-------------------------------|-------------------------------|
| Source Category:              | Goods In Stock                |
| Is It In Stock:               | Yes                           |
| Inventory Type:               | Whole Order                   |
| Does It Support Distribution: | Support Distribution          |
| Threshold Of Franchise        | One For One                   |
| Distribution:                 |                               |
| Bag Size:                     | Large                         |
| Capacity:                     | 20-35L                        |
| Package Internal Structure:   | Zipper Bag, Mobile Phone Bag, |
|                               | Certificate Bag, Sandwich     |
|                               | Zipper Bag, Computer Insert   |
|                               | Bag                           |
| Cover Opening Mode:           | Zipper                        |
| Applicable Gender:            | Both Male And Female          |
| Texture Of Material:          | Nylon                         |
| Is It Locked:                 | No                            |
| Is There A Rain Cover:        | Nothing                       |
| Function:                     | Waterproof, Wear-resistant,   |
|                               | Anti-theft, Anti-seismic,     |
|                               | Capacity Expansion, Load      |
|                               | Reduction                     |
| Model:                        | A149#                         |
| Processing Method:            | Soft Surface                  |
| Hardness:                     | Soft                          |
| Pattern:                      | Solid Color                   |
| Place Of Import:              | The Republic Of Korea         |
| Suitable For Gift Giving      | Tourism Commemoration         |
| Occasions:                    |                               |
| Logo Printing:                | Sure                          |
| Processing Customization:     | Yes                           |
| Style:                        | Urban Simplicity              |
| Lining Texture:               | Polyester Fiber               |
| Types Of Accessories:         | Fastener                      |
| Number Of Shoulder Straps:    | Double Root                   |
| Popular Elements:             | Sewing                        |
| Lifting Parts:                | Soft Handle                   |
| Types Of Outer Bags:          | Inner Patch Bag               |
| Bag Shape:                    | Vertical Square               |
| Is There A Pull Rod:          | No                            |
| Suspension System :           | Curved Shoulder Strap         |
| Latest Delivery Time:         | 2                             |
| Scene:                        | Daily                         |
| Colour:                       | A149 # Black (with Pendant),  |
|                               | A149 # White (with Pendant),  |
|                               | A149 # Wine Red (with         |
|                               | Pendant), A149 # Blue (with   |
|                               | Pendant), A149 # Gray (with   |
|                               | Pendant)                      |
| Year And Season Of Listing:   | Winter 2020                   |
| Do You Have Back Cushion      | Nothing                       |
| Cotton:                       |                               |
| Waterproof Degree:            | Splash Proof Water            |