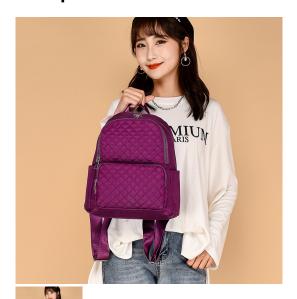

## New Product 2021 New Style Backpack Fashion Embroidery Line Lingge Backpack Korean Fashion Versatile Oxford Cloth Women's Bag Leisure

New Product 2021 New Style Backpack Fashion Embroidery Line Lingge Backpack Korean Fashion Versatile Oxford Cloth Women's Bag Leisure

## Description

| Product specifies             |                                                        |
|-------------------------------|--------------------------------------------------------|
| Product specifics             | Coods in Stock                                         |
| Source Category:              | Goods In Stock                                         |
| Is It In Stock:               | Yes<br>Whole Order                                     |
| Inventory Type:               | Whole Order                                            |
| Does It Support Distribution: | Support Distribution                                   |
| Threshold Of Franchise        | One For One                                            |
| Distribution:                 |                                                        |
| Bag Size:                     | Large                                                  |
| Capacity:                     | 20-35L                                                 |
| Package Internal Structure:   | Mobile Phone Bag, Certificate Bag, Sandwich Zipper Bag |
| Cover Opening Mode:           | Zipper                                                 |
| Applicable Gender:            | Female                                                 |
| Texture Of Material:          | Oxford                                                 |
| Is It Locked:                 | No                                                     |
| Is There A Rain Cover:        | Nothing                                                |
| Function:                     | Waterproof, Wear-resistant,                            |
| Function:                     | 1                                                      |
|                               | Anti-theft, Anti-seismic,                              |
|                               | Capacity Expansion, Load Reduction                     |
| Model:                        | 1261#                                                  |
| Processing Method:            | Soft Surface                                           |
| Hardness:                     | Soft                                                   |
| Pattern:                      | Solid Color                                            |
| Place Of Import:              | The Republic Of Korea                                  |
| Suitable For Gift Giving      | Tourism Commemoration                                  |
| Occasions:                    |                                                        |
| Logo Printing:                | Sure                                                   |
| Processing And Customization: | Yes                                                    |
| Style:                        | Urban Simplicity                                       |
| Lining Texture:               | Polyester Fiber                                        |
| Types Of Accessories:         | Fastener                                               |
|                               |                                                        |
| Number Of Shoulder Straps:    | Double Root                                            |
| Popular Elements:             | Sewing                                                 |
| Lifting Parts:                | Soft Handle                                            |
| Types Of Outer Bags:          | Inner Patch Bag                                        |
| Bag Shape:                    | Vertical Square                                        |
| Is There A Pull Rod:          | No                                                     |
| Suspension System :           | Curved Shoulder Strap                                  |
| Latest Delivery Time:         | 2                                                      |
| Scene:                        | Daily                                                  |
| Colour:                       | 1261? Red, 1261? Blue, 1261?                           |
|                               | Purple, 1261? Khaki                                    |
| Year And Season Of Listing:   | Winter 2020                                            |
| Do You Have Back Cushion      | Nothing                                                |
| Cotton:                       | "                                                      |
| Waterproof Degree:            | Splash Proof Water                                     |
| Tratorproof Dogree.           | - Opidon i Tool Water                                  |