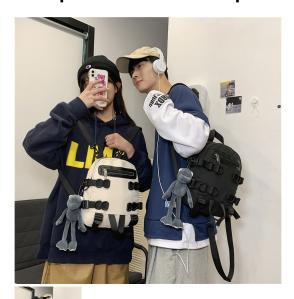

## **2021 New Fashion Brand Schoolbag Men's Leisure Korean Students' Backpack Women's Campus Travel Trend Messenger Bag**

2021 New Fashion Brand Schoolbag Men's Leisure Korean Students' Backpack Women's Campus Travel Trend Messenger Bag

## Description

| n Product specifics           |                               |
|-------------------------------|-------------------------------|
|                               | Coods In Stock                |
| Source Category:              | Goods In Stock                |
| Is It In Stock:               | Yes                           |
| Inventory Type:               | Whole Order                   |
| Does It Support Distribution: | Support Distribution          |
| Threshold Of Franchise        | One For One                   |
| Distribution:                 |                               |
| Bag Size:                     | Small                         |
| Capacity:                     | Below 20L                     |
| Package Internal Structure:   | Mobile Phone Bag, Certificate |
|                               | Bag, Sandwich Zipper Bag      |
| Cover Opening Mode:           | Zipper                        |
| Applicable Gender:            | Both Male And Female          |
| Texture Of Material:          | Nylon                         |
| Is It Locked:                 | No                            |
| Is There A Rain Cover:        |                               |
|                               | Nothing                       |
| Function:                     | Breathable, Waterproof, Wear- |
|                               | resistant, Anti-theft, Anti-  |
|                               | seismic, Capacity Expansion,  |
|                               | Load Reduction                |
| Model:                        | 231#                          |
| Processing Method:            | Soft Surface                  |
| Hardness:                     | Soft                          |
| Pattern:                      | Solid Color                   |
| Place Of Import:              | China                         |
| Suitable For Gift Giving      | Tourism Commemoration         |
| Occasions:                    |                               |
| Logo Printing:                | Sure                          |
| Processing And Customization: |                               |
| Style:                        | Street Trend                  |
| Lining Texture:               | Polyester Fiber               |
| Types Of Accessories:         | Fastener                      |
| Number Of Shoulder Straps:    | Three                         |
| Popular Elements:             | Sewing                        |
| Lifting Parts:                | Soft Handle                   |
|                               | Inner Patch Bag               |
| Types Of Outer Bags:          |                               |
| Bag Shape:                    | Vertical Square               |
| Is There A Pull Rod:          | No                            |
| Suspension System :           | Curved Shoulder Strap         |
| Latest Delivery Time:         | 2                             |
| Scene:                        | Travel                        |
| Colour:                       | 231 x White + Pendant         |
| Year And Season Of Listing:   | Spring 2021                   |
| Do You Have Back Cushion      | Nothing                       |
| Cotton:                       |                               |
| Waterproof Degree:            | Splash Proof Water            |
|                               | 1 1 2 22 200                  |