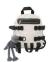

## **2021 New Fashion Brand Schoolbag Men's Leisure Korean Students' Backpack Women's Campus Travel Trend Messenger Bag**

2021 New Fashion Brand Schoolbag Men's Leisure Korean Students' Backpack Women's Campus Travel Trend Messenger Bag

## Description

| n Product specifics           |                               |
|-------------------------------|-------------------------------|
|                               | Coods In Stock                |
| Source Category:              | Goods In Stock                |
| Is It In Stock:               | Yes                           |
| Inventory Type:               | Whole Order                   |
| Does It Support Distribution: | Support Distribution          |
| Threshold Of Franchise        | One For One                   |
| Distribution:                 |                               |
| Bag Size:                     | Small                         |
| Capacity:                     | Below 20L                     |
| Package Internal Structure:   | Mobile Phone Bag, Certificate |
|                               | Bag, Sandwich Zipper Bag      |
| Cover Opening Mode:           | Zipper                        |
| Applicable Gender:            | Both Male And Female          |
| Texture Of Material:          | Nylon                         |
| Is It Locked:                 | No                            |
| Is There A Rain Cover:        |                               |
|                               | Nothing                       |
| Function:                     | Breathable, Waterproof, Wear- |
|                               | resistant, Anti-theft, Anti-  |
|                               | seismic, Capacity Expansion,  |
|                               | Load Reduction                |
| Model:                        | 231#                          |
| Processing Method:            | Soft Surface                  |
| Hardness:                     | Soft                          |
| Pattern:                      | Solid Color                   |
| Place Of Import:              | China                         |
| Suitable For Gift Giving      | Tourism Commemoration         |
| Occasions:                    |                               |
| Logo Printing:                | Sure                          |
| Processing And Customization: |                               |
| Style:                        | Street Trend                  |
| Lining Texture:               | Polyester Fiber               |
| Types Of Accessories:         | Fastener                      |
| Number Of Shoulder Straps:    | Three                         |
| Popular Elements:             | Sewing                        |
| Lifting Parts:                | Soft Handle                   |
|                               | Inner Patch Bag               |
| Types Of Outer Bags:          |                               |
| Bag Shape:                    | Vertical Square               |
| Is There A Pull Rod:          | No                            |
| Suspension System :           | Curved Shoulder Strap         |
| Latest Delivery Time:         | 2                             |
| Scene:                        | Travel                        |
| Colour:                       | 231 x White + Pendant         |
| Year And Season Of Listing:   | Spring 2021                   |
| Do You Have Back Cushion      | Nothing                       |
| Cotton:                       |                               |
| Waterproof Degree:            | Splash Proof Water            |
|                               | 1 1 2 22 200                  |