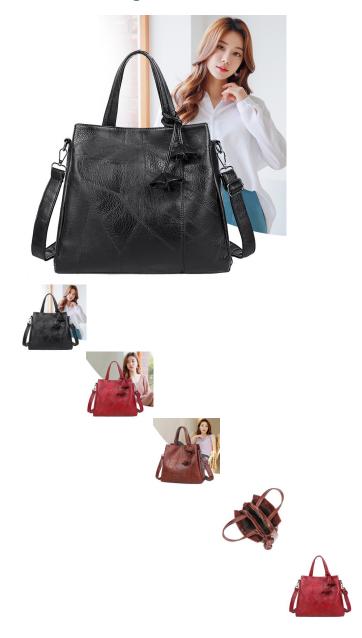

Bag Women's New Retro Soft Leather Stitching Leather Cross Border Trend Women's Bag Flower Pendant Portable One Shoulder Messenger Bag

Bag Women's New Retro Soft Leather Stitching Leather Cross Border Trend Women's Bag Flower Pendant Portable One Shoulder Messenger Bag

Rating: Not Rated Yet Price

\$7.20

Ask a question about this product

Manufacturer MDLY

| Description | Product specifics             |                               |  |
|-------------|-------------------------------|-------------------------------|--|
|             | Colour:                       | Black, Brown                  |  |
|             | Style:                        | Cross Border Trend            |  |
|             | Source Category:              | Goods In Stock                |  |
|             | Texture Of Material:          | PU                            |  |
|             | Bag Fashion:                  | Boston Bag                    |  |
|             | Bag Size:                     | Large                         |  |
|             | Popular Elements:             | Sewing                        |  |
|             | Year And Season Of Listing:   | Summer 2020                   |  |
|             | Inventory Type:               | Whole Order                   |  |
|             | Does It Support Distribution: | Support Distribution          |  |
|             | Lining Texture:               | Polyester Fiber               |  |
|             | Bag Shape:                    | Vertical Square               |  |
|             | Cover Opening Mode:           | Zipper                        |  |
|             | Package Internal Structure:   | Mobile Phone Bag, Certificate |  |
|             |                               | Bag, Sandwich Zipper Bag      |  |
|             | Pattern:                      | Solid Color                   |  |
|             | Processing Method:            | Soft Surface                  |  |
|             | Hardness:                     | In                            |  |
|             | Lifting Parts:                | Soft Handle                   |  |
|             | Types Of Outer Bags:          | Inner Patch Bag               |  |
|             | Export Or Not:                | No                            |  |
|             | With Or Without Interlayer:   | Nothing                       |  |
|             | Number Of Shoulder Straps:    | Single Root                   |  |