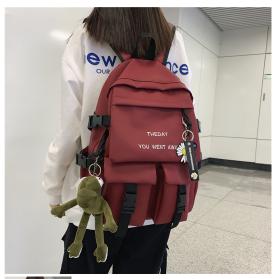

## Description

| [                             |                               |
|-------------------------------|-------------------------------|
| Product specifics             |                               |
| Source Category:              | Goods In Stock                |
| Is It In Stock:               | Yes                           |
| Inventory Type:               | Whole Order                   |
| Does It Support Distribution: | Support Distribution          |
| Threshold Of Franchise        | yjdf                          |
| Distribution:                 |                               |
| Bag Size:                     | Large                         |
| Capacity:                     | 20-35L                        |
| Package Internal Structure:   | Mobile Phone Bag, Certificate |
|                               | Bag, Sandwich Zipper Bag,     |
|                               | Computer Insert Bag           |
| Cover Opening Mode:           | Zipper                        |
| Applicable Gender:            | Both Male And Female          |
| Texture Of Material:          | Oxford                        |
| Is It Locked:                 | No                            |
| Is There A Rain Cover:        | Nothing                       |
| Function:                     | Breathable, Waterproof, Wear- |
|                               | resistant, Anti-theft, Anti-  |
|                               | seismic, Capacity Expansion,  |
|                               | Load Reduction                |
| Model:                        | 923#                          |
| Processing Method:            | Soft Surface                  |
| Hardness:                     | Soft                          |
| Pattern:                      | Solid Color                   |
| Place Of Import:              | The Republic Of Korea         |
| Suitable For Gift Giving      | Tourism Commemoration         |
| Occasions:                    | Tourism Commondation          |
| Logo Printing:                | Sure                          |
| Processing And Customization: | Yes                           |
| Style:                        | Street Trend                  |
| Lining Texture:               | Polyester Fiber               |
| Types Of Accessories:         | Fastener                      |
| Number Of Shoulder Straps:    | Double Root                   |
|                               |                               |
| Popular Elements:             | Sewing                        |
| Lifting Parts:                | Soft Handle                   |
| Types Of Outer Bags:          | Inner Patch Bag               |
| Bag Shape:                    | Vertical Square               |
| Is There A Pull Rod:          | No Shandan Stran              |
| Suspension System :           | Curved Shoulder Strap         |
| Latest Delivery Time:         | 2                             |
| Scene:                        | Travel                        |
| Colour:                       | 923 # Red (with Pendant), 923 |
|                               | # Green (with Pendant), 923 # |
|                               | Gray (with Pendant)           |
| Year And Season Of Listing:   | Winter 2020                   |
| Do You Have Back Cushion      | Nothing                       |
| Cotton:                       |                               |
| Waterproof Degree:            | Splash Proof Water            |