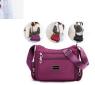

## 2021 New Single Shoulder Bag Women's Leisure Light Nylon Bag Middle Aged And Old Mothers Large Capacity Shopping Messenger Bag

2021 New Single Shoulder Bag Women's Leisure Light Nylon Bag Middle Aged And Old Mothers Large Capacity Shopping Messenger Bag

## Description

| Product specifics             |                               |
|-------------------------------|-------------------------------|
| Style:                        | Urban Simplicity              |
| Source Category:              | Goods In Stock                |
| Is It In Stock:               | Yes                           |
| Inventory Type:               | Whole Order                   |
| Does It Support Distribution: | Support Distribution          |
| Threshold Of Franchise        | One For One                   |
| Distribution:                 |                               |
| Style:                        | Women's Shoulder Bag          |
| Fabric Texture:               | Nylon                         |
| Lining Texture:               | Polyester Fiber               |
| Bag Shape:                    | Dumpling Type                 |
| Cover Opening Mode:           | Zipper                        |
| Popular Elements:             | Sewing                        |
| Package Internal Structure:   | Mobile Phone Bag, Certificate |
|                               | Bag, Sandwich Zipper Bag      |
| Number Of Shoulder Straps:    | Single Root                   |
| Bag Size:                     | In                            |
| Bag Fashion:                  | One Shoulder Messenger Bag    |
| Processing Method:            | Soft Surface                  |
| Lifting Parts:                | Soft Handle                   |
| Pattern:                      | Solid Color                   |
| Hardness:                     | Soft                          |
| Types Of Outer Bags:          | Inner Patch Bag               |
| Export Or Not:                | No                            |
| Colour:                       | 9028? Dark Blue, 9028? Wine   |
|                               | Red, 9028? Rose Red, 9028?    |
|                               | Purple                        |
| Year And Season Of Listing:   | Spring 2021                   |
| With Or Without Interlayer:   | Yes                           |
| Shoulder Strap Style:         | One Shoulder Crossbody        |