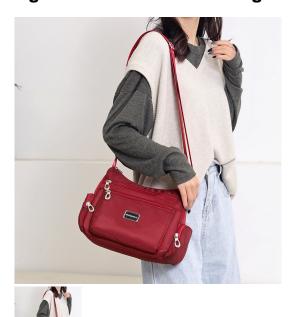

## 2021 New Single Shoulder Bag Women's Leisure Light Nylon Bag Middle Aged And Old Mothers Large Capacity Shopping Messenger Bag

2021 New Single Shoulder Bag Women's Leisure Light Nylon Bag Middle Aged And Old Mothers Large Capacity Shopping Messenger Bag

## Description

| Product specifics             |                               |
|-------------------------------|-------------------------------|
| Style:                        | Urban Simplicity              |
| Source Category:              | Goods In Stock                |
| Is It In Stock:               | Yes                           |
| Inventory Type:               | Whole Order                   |
| Does It Support Distribution: | Support Distribution          |
| Threshold Of Franchise        | One For One                   |
| Distribution:                 |                               |
| Style:                        | Women's Shoulder Bag          |
| Fabric Texture:               | Nylon                         |
| Lining Texture:               | Polyester Fiber               |
| Bag Shape:                    | Dumpling Type                 |
| Cover Opening Mode:           | Zipper                        |
| Popular Elements:             | Sewing                        |
| Package Internal Structure:   | Mobile Phone Bag, Certificate |
|                               | Bag, Sandwich Zipper Bag      |
| Number Of Shoulder Straps:    | Single Root                   |
| Bag Size:                     | In                            |
| Bag Fashion:                  | One Shoulder Messenger Bag    |
| Processing Method:            | Soft Surface                  |
| Lifting Parts:                | Soft Handle                   |
| Pattern:                      | Solid Color                   |
| Hardness:                     | Soft                          |
| Types Of Outer Bags:          | Inner Patch Bag               |
| Export Or Not:                | No                            |
| Colour:                       | 9028? Dark Blue, 9028? Wine   |
|                               | Red, 9028? Rose Red, 9028?    |
|                               | Purple                        |
| Year And Season Of Listing:   | Spring 2021                   |
| With Or Without Interlayer:   | Yes                           |
| Shoulder Strap Style:         | One Shoulder Crossbody        |