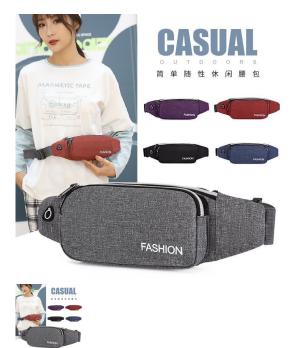

New Style Men's And Women's Waist Bag, Personalized Fashion Messenger Bag, Outdoor Sports Anti Theft Waterproof Mobile Phone Bag, Multifunction Chest Bag

New Style Men's And Women's Waist Bag, Personalized Fashion Messenger Bag, Outdoor Sports Anti Theft Waterproof Mobile Phone Bag, Multi-function Chest Bag

## Manufacturer MDLY

| tion Produ | ct specifics             |                               |  |
|------------|--------------------------|-------------------------------|--|
| Style:     | ·                        | Street Trend                  |  |
| Sourc      | e Category:              | Goods In Stock                |  |
| Is It In   | Stock:                   | Yes                           |  |
| Invent     | tory Type:               | Whole Order                   |  |
| Does       | It Support Distribution: | Support Distribution          |  |
| Thres      | hold Of Franchise        | One For One                   |  |
| Distrib    | oution:                  |                               |  |
| Textu      | re Of Material:          | Oxford                        |  |
|            | Opening Mode:            | Zipper                        |  |
| Packa      | age Internal Structure:  | Zipper Bag, Mobile Phone Bag, |  |
|            |                          | Certificate Bag               |  |
| Bag S      | ize:                     | Small                         |  |
| Bag S      | shape:                   | Horizontal Style              |  |
| Functi     | ion <i>:</i>             | Waterproof                    |  |
| Proce      | ssing Method:            | Soft Surface                  |  |
| Patter     | 'n:                      | Solid Color                   |  |
| Model      | l:                       | 0521#                         |  |
| Hardn      | iess:                    | Soft                          |  |
| Popula     | ar Elements:             | Sewing                        |  |
|            | Parts:                   | Soft Handle                   |  |
| Numb       | er Of Shoulder Straps:   | Single Root                   |  |
| Types      | Of Outer Bags:           | Inner Patch Bag               |  |
| Lining     | Texture:                 | Polyester Fiber               |  |
| Place      | Of Origin:               | Baigou                        |  |
| Latest     | t Delivery Time:         | 2                             |  |
| Colou      | r:                       | 0521 ? Blue, 0521 ? Gray,     |  |
|            |                          | 0521 ? Purple, 0521 ? Red     |  |
| Year A     | And Season Of Listing:   | Spring 2021                   |  |
| With C     | Dr Without Interlayer:   | Yes                           |  |
| Applic     | able Scenarios:          | Outdoors                      |  |
| Applic     | able Gender:             | Male                          |  |
| Produ      | ct Category:             | Men's Chest Bag               |  |