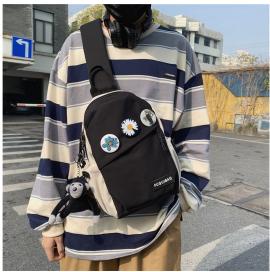

## Cross Border Korean Leisure Satchel Women's Personality Fashion Cool Satchel Fashion New Single Shoulder Bag Men's Simple Chest Bag

Cross Border Korean Leisure Satchel Women's Personality Fashion Cool Satchel Fashion New Single Shoulder Bag Men's Simple Chest Bag

## Description

| Product specifics             |                                |
|-------------------------------|--------------------------------|
| Style:                        | Urban Simplicity               |
| Source Category:              | Goods In Stock                 |
| Is It In Stock:               | Yes                            |
| Inventory Type:               | Whole Order                    |
| Does It Support Distribution: | Support Distribution           |
| Threshold Of Franchise        | One For One                    |
| Distribution:                 |                                |
| Texture Of Material:          | Nylon                          |
| Cover Opening Mode:           | Zipper                         |
| Package Internal Structure:   | Mobile Phone Bag, Certificate  |
|                               | Bag, Sandwich Zipper Bag       |
| Bag Size:                     | In                             |
| Bag Shape:                    | Vertical Square                |
| Function:                     | Waterproof                     |
| Processing Method:            | Soft Surface                   |
| Pattern:                      | Solid Color                    |
| Model:                        | 608#                           |
| Hardness:                     | Soft                           |
| Popular Elements:             | Sewing                         |
| Lifting Parts:                | Soft Handle                    |
| Number Of Shoulder Straps:    | Single Root                    |
| Types Of Outer Bags:          | Inner Patch Bag                |
| Lining Texture:               | Polyester Fiber                |
| Place Of Origin:              | Baigou                         |
| Latest Delivery Time:         | 2                              |
| Colour:                       | 608 ? Blue, 608 ? Green, 608 ? |
|                               | Gray                           |
| Year And Season Of Listing:   | Spring 2021                    |
| With Or Without Interlayer:   | Yes                            |
| Applicable Scenarios:         | Outdoors                       |
| Applicable Gender:            | Male                           |
| Product Category:             | Men's Chest Bag                |