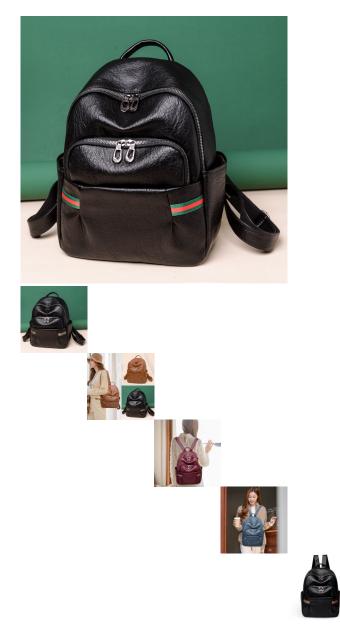

## 2021 New European And American Retro Backpack Pu Soft Leather Schoolbag Short Distance Travel Multi-functional Leisure Backpack For Women

2021 New European And American Retro Backpack Pu Soft Leather Schoolbag Short Distance Travel Multi-functional Leisure Backpack For Women

Rating: Not Rated Yet Price

\$5.73

Ask a question about this product

Manufacturer<u>MDLY</u>

| Product specifics                   |                                                                                   |
|-------------------------------------|-----------------------------------------------------------------------------------|
| Source Category:                    | Goods In Stock                                                                    |
| Is It In Stock:                     | Yes                                                                               |
| Inventory Type:                     | Whole Order                                                                       |
| Does It Support Distribution:       | Support Distribution                                                              |
| Bag Size:                           | Large                                                                             |
| Capacity:                           | 20-35L                                                                            |
| Package Internal Structure:         | Mobile Phone Bag, Certificate<br>Bag, Sandwich Zipper Bag,<br>Computer Insert Bag |
| Cover Opening Mode:                 | Zipper                                                                            |
| Applicable Gender:                  | Female                                                                            |
| Texture Of Material:                | PU Leather                                                                        |
| Is It Locked:                       | No                                                                                |
| Is There A Rain Cover:              | Nothing                                                                           |
| Function:                           | Breathable, Waterproof, Wear-                                                     |
|                                     | resistant, Anti-theft, Anti-<br>seismic, Capacity Expansion,<br>Load Reduction    |
| Model:                              | 716#                                                                              |
| Processing Method:                  | Soft Surface                                                                      |
| Hardness:                           | Soft                                                                              |
| Pattern:                            | Solid Color                                                                       |
| Place Of Import:                    | The Republic Of Korea                                                             |
| Suitable For Gift Giving            | Tourism Commemoration                                                             |
| Occasions:                          |                                                                                   |
| Logo Printing:                      | Sure                                                                              |
| Processing And Customization:       | Yes                                                                               |
| Style:                              | European And American Retro                                                       |
| Lining Texture:                     | Polyester Fiber                                                                   |
| Types Of Accessories:               | Fastener                                                                          |
| Number Of Shoulder Straps:          | Double Root                                                                       |
| Popular Elements:                   | Sewing                                                                            |
| Lifting Parts:                      | Soft Handle                                                                       |
| Types Of Outer Bags:                | Inner Patch Bag                                                                   |
| Bag Shape:                          | Vertical Square                                                                   |
| Is There A Pull Rod:                | No                                                                                |
| Suspension System :                 | Curved Shoulder Strap                                                             |
| Latest Delivery Time:               | 2                                                                                 |
| Scene:                              | Travel                                                                            |
| Colour:                             | 716 # Black, 716 # Red, 716 #                                                     |
|                                     | Green, 716 # Blue, 716 #<br>Caramel                                               |
| Year And Season Of Listing:         | Winter 2020                                                                       |
| Do You Have Back Cushion<br>Cotton: | Nothing                                                                           |