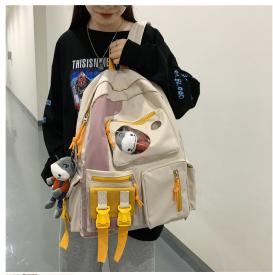

## New 2021 Backpack Female High Capacity Korean Fashion Color Contrast Girl Backpack High Capacity High School Student Schoolbag

New 2021 Backpack Female High Capacity Korean Fashion Color Contrast Girl Backpack High Capacity High School Student Schoolbag

Rating: Not Rated Yet **Price** 

\$7.94

Ask a question about this product

Manufacturer MDLY

Description

| Source Category:                               | Goods In Stock                                   |
|------------------------------------------------|--------------------------------------------------|
| Is It In Stock:                                | Yes                                              |
|                                                | Whole Order                                      |
| Inventory Type:  Does It Support Distribution: | Support Distribution                             |
|                                                |                                                  |
| Threshold Of Franchise Distribution:           | One For One                                      |
| Bag Size:                                      | Large                                            |
| Capacity:                                      | 20-35L                                           |
| Package Internal Structure:                    | Mobile Phone Bag, Certificate                    |
|                                                | Bag, Sandwich Zipper Bag,<br>Computer Insert Bag |
| Cover Opening Mode:                            | Zipper                                           |
| Applicable Gender:                             | Female                                           |
| Texture Of Material:                           | Nylon                                            |
| Is It Locked:                                  | No                                               |
| Is There A Rain Cover:                         | Nothing                                          |
| Function:                                      | Waterproof, Wear-resistant,                      |
|                                                | Anti-theft, Anti-seismic,                        |
|                                                | Capacity Expansion, Load                         |
|                                                | Reduction                                        |
| Model:                                         | 578#                                             |
| Processing Method:                             | Soft Surface                                     |
| Hardness:                                      | Soft                                             |
| Pattern:                                       | Color Contrast                                   |
| Place Of Import:                               | The Republic Of Korea                            |
| Suitable For Gift Giving                       | Tourism Commemoration                            |
| Occasions:                                     |                                                  |
| Logo Printing:                                 | Sure                                             |
| Processing And Customization:                  | Yes                                              |
| Style:                                         | Fresh And Sweet                                  |
| Lining Texture:                                | Polyester Fiber                                  |
| Types Of Accessories:                          | Fastener                                         |
| Number Of Shoulder Straps:                     | Double Root                                      |
| Popular Elements:                              | Sewing                                           |
| Lifting Parts:                                 | Soft Handle                                      |
| Types Of Outer Bags:                           | Inner Patch Bag                                  |
| Bag Shape:                                     | Vertical Square                                  |
| Is There A Pull Rod:                           | No                                               |
| Suspension System :                            | Curved Shoulder Strap                            |
| Latest Delivery Time:                          | 2                                                |
| Scene:                                         | Daily                                            |
| Scene:<br>Colour:                              | 578 # White (with Pendant),                      |
| Colour.                                        | ,                                                |
| Vary And Cassas Of Listing                     | 578 # Blue (with Pendant)                        |
| Year And Season Of Listing:                    | Winter 2020                                      |
| Do You Have Back Cushion                       | Nothing                                          |
| Cotton:                                        |                                                  |
| Waterproof Degree:                             | Splash Proof Water                               |