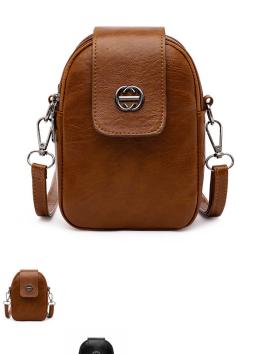

Bag Female Spring And Summer New Fashion Versatile Mobile Phone Bag Small Bag Simple Large Capacity Single Shoulder Bag

Bag Female Spring And Summer New Fashion Versatile Mobile Phone Bag Small Bag Simple Large Capacity Single Shoulder Bag

Rating: Not Rated Yet Price

\$3.51

Ask a question about this product

Manufacturer MDLY

|                               | Brown                                                                                                                                                                                                                                                                                                                                                                                                                     |
|-------------------------------|---------------------------------------------------------------------------------------------------------------------------------------------------------------------------------------------------------------------------------------------------------------------------------------------------------------------------------------------------------------------------------------------------------------------------|
|                               |                                                                                                                                                                                                                                                                                                                                                                                                                           |
|                               | Cross Border Trend                                                                                                                                                                                                                                                                                                                                                                                                        |
|                               | Goods In Stock                                                                                                                                                                                                                                                                                                                                                                                                            |
|                               | PU                                                                                                                                                                                                                                                                                                                                                                                                                        |
|                               | Mobile Phone Bag                                                                                                                                                                                                                                                                                                                                                                                                          |
| Bag Size:                     | Large                                                                                                                                                                                                                                                                                                                                                                                                                     |
| Popular Elements:             | Sewing                                                                                                                                                                                                                                                                                                                                                                                                                    |
| Year And Season Of Listing:   | Spring 2021                                                                                                                                                                                                                                                                                                                                                                                                               |
| Is It In Stock:               | Yes                                                                                                                                                                                                                                                                                                                                                                                                                       |
| Inventory Type:               | Whole Order                                                                                                                                                                                                                                                                                                                                                                                                               |
| Does It Support Distribution. | Support Distribution                                                                                                                                                                                                                                                                                                                                                                                                      |
| Lining Texture:               | Polyester Fiber                                                                                                                                                                                                                                                                                                                                                                                                           |
| Bag Shape.                    | Mobile Phone Bag                                                                                                                                                                                                                                                                                                                                                                                                          |
| Cover Opening Mode:           | Zipper                                                                                                                                                                                                                                                                                                                                                                                                                    |
| Package Internal Structure:   | Certificate Bag                                                                                                                                                                                                                                                                                                                                                                                                           |
| Pattern:                      | Solid Color                                                                                                                                                                                                                                                                                                                                                                                                               |
| Processing Method:            | Soft Surface                                                                                                                                                                                                                                                                                                                                                                                                              |
| Hardness:                     | In                                                                                                                                                                                                                                                                                                                                                                                                                        |
| Lifting Parts:                | Soft Handle                                                                                                                                                                                                                                                                                                                                                                                                               |
|                               | Inner Patch Bag                                                                                                                                                                                                                                                                                                                                                                                                           |
|                               | No                                                                                                                                                                                                                                                                                                                                                                                                                        |
|                               | Nothing                                                                                                                                                                                                                                                                                                                                                                                                                   |
|                               | Single Root                                                                                                                                                                                                                                                                                                                                                                                                               |
|                               | Mobile Phone Bag                                                                                                                                                                                                                                                                                                                                                                                                          |
|                               | PU                                                                                                                                                                                                                                                                                                                                                                                                                        |
|                               | Single Root                                                                                                                                                                                                                                                                                                                                                                                                               |
| Series:                       | Mobile Phone Bag                                                                                                                                                                                                                                                                                                                                                                                                          |
|                               | Popular Elements:   Year And Season Of Listing:   Is It In Stock:   Inventory Type:   Does It Support Distribution:   Lining Texture:   Bag Shape:   Cover Opening Mode:   Package Internal Structure:   Pattern:   Processing Method:   Hardness:   Lifting Parts:   Types Of Outer Bags:   Export Or Not:   With Or Without Interlayer:   Number Of Shoulder Straps:   Image:   Fabric Texture:   Shoulder Strap Style: |