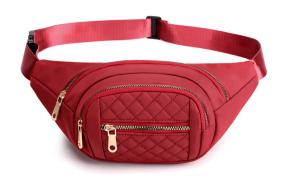

## 2021 New Fashion Waist Bag Mother Waterproof Nylon Handbag Multifunctional Light Messenger One Shoulder Rhombic Bag

2021 New Fashion Waist Bag Mother Waterproof Nylon Handbag Multi-functional Light Messenger One Shoulder Rhombic Bag

## Description

| Product specifics             |                               |
|-------------------------------|-------------------------------|
| Style:                        | Urban Simplicity              |
| Source Category:              | Goods In Stock                |
| Is It In Stock:               | Yes                           |
| Inventory Type:               | Whole Order                   |
| Does It Support Distribution: | Support Distribution          |
| Threshold Of Franchise        | One For One                   |
| Distribution:                 |                               |
| Style:                        | Pocket                        |
| Fabric Texture:               | Nylon                         |
| Lining Texture:               | Polyester Fiber               |
| Bag Shape:                    | Dumpling Type                 |
| Cover Opening Mode:           | Zipper                        |
| Popular Elements:             | Sewing                        |
| Package Internal Structure:   | Mobile Phone Bag, Certificate |
|                               | Bag, Sandwich Zipper Bag      |
| Number Of Shoulder Straps:    | Single Root                   |
| Bag Size:                     | Small                         |
| Bag Fashion:                  | Dumplings                     |
| Processing Method:            | Soft Surface                  |
| Lifting Parts:                | Soft Handle                   |
| Pattern:                      | Solid Color                   |
| Hardness:                     | Soft                          |
| Types Of Outer Bags:          | Inner Patch Bag               |
| Export Or Not:                | No                            |
| Colour:                       | 0536 ? Purple, 0536 ? Dark    |
|                               | Blue, 0536 ? Wine Red, 0536 ? |
|                               | Pink                          |
| Year And Season Of Listing:   | Spring 2021                   |
| With Or Without Interlayer:   | Yes                           |
| Shoulder Strap Style:         | One Shoulder                  |