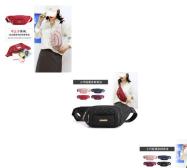

## 2021 Shangxin Women's Waist Bag Lingge Embroidery Cross Bag Men's Large Capacity Mobile Phone Bag Sports Bag Cross Border Supply

2021 Shangxin Women's Waist Bag Lingge Embroidery Cross Bag Men's Large Capacity Mobile Phone Bag Sports Bag Cross Border Supply

## Description

| Product specifics             |                               |
|-------------------------------|-------------------------------|
| Style:                        | Cross Border Trend            |
| Source Category:              | Goods In Stock                |
| Is It In Stock:               | Yes                           |
| Inventory Type:               | Whole Order                   |
| Does It Support Distribution: | Support Distribution          |
| Threshold Of Franchise        | One For One                   |
| Distribution:                 |                               |
| Style:                        | Pocket                        |
| Fabric Texture:               | Polyester Fiber               |
| Lining Texture:               | Polyester Fiber               |
| Bag Shape:                    | Dumpling Type                 |
| Cover Opening Mode:           | Zipper                        |
| Popular Elements:             | Sewing                        |
| Package Internal Structure:   | Mobile Phone Bag, Certificate |
|                               | Bag                           |
| Number Of Shoulder Straps:    | Single Root                   |
| Bag Size:                     | Small                         |
| Bag Fashion:                  | Pocket                        |
| Processing Method:            | Soft Surface                  |
| Lifting Parts:                | Soft Handle                   |
| Pattern:                      | Solid Color                   |
| Hardness:                     | Soft                          |
| Types Of Outer Bags:          | Inner Patch Bag               |
| Export Or Not:                | No                            |
| Colour:                       | 0540 # Purple, 0540 # Dark    |
|                               | Blue, 0540 # Wine Red, 0540 # |
|                               | Pink                          |
| Year And Season Of Listing:   | Spring 2021                   |
| With Or Without Interlayer:   | Yes                           |
| Shoulder Strap Style:         | One Shoulder                  |