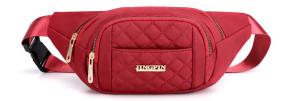

## 2021 Shangxin Women's Waist Bag Lingge Embroidery Cross Bag Men's Large Capacity Mobile Phone Bag Sports Bag Cross Border Supply

2021 Shangxin Women's Waist Bag Lingge Embroidery Cross Bag Men's Large Capacity Mobile Phone Bag Sports Bag Cross Border Supply

## Description

| Product specifics             |                               |
|-------------------------------|-------------------------------|
| Style:                        | Cross Border Trend            |
| Source Category:              | Goods In Stock                |
| Is It In Stock:               | Yes                           |
| Inventory Type:               | Whole Order                   |
| Does It Support Distribution: | Support Distribution          |
| Threshold Of Franchise        | One For One                   |
| Distribution:                 |                               |
| Style:                        | Pocket                        |
| Fabric Texture:               | Polyester Fiber               |
| Lining Texture:               | Polyester Fiber               |
| Bag Shape:                    | Dumpling Type                 |
| Cover Opening Mode:           | Zipper                        |
| Popular Elements:             | Sewing                        |
| Package Internal Structure:   | Mobile Phone Bag, Certificate |
|                               | Bag                           |
| Number Of Shoulder Straps:    | Single Root                   |
| Bag Size:                     | Small                         |
| Bag Fashion:                  | Pocket                        |
| Processing Method:            | Soft Surface                  |
| Lifting Parts:                | Soft Handle                   |
| Pattern:                      | Solid Color                   |
| Hardness:                     | Soft                          |
| Types Of Outer Bags:          | Inner Patch Bag               |
| Export Or Not:                | No                            |
| Colour:                       | 0540 # Purple, 0540 # Dark    |
|                               | Blue, 0540 # Wine Red, 0540 # |
|                               | Pink                          |
| Year And Season Of Listing:   | Spring 2021                   |
| With Or Without Interlayer:   | Yes                           |
| Shoulder Strap Style:         | One Shoulder                  |